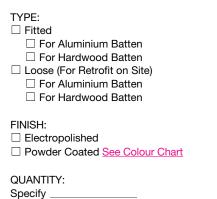

Select one box per category to specify your product.

Some options incur additional fees and lead time.