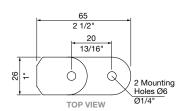

## piatto seat divider

Durable 316 stainless steel compact skateboard deterrent, designed to protect battened Street Furniture Australia products.

DIMENSIONS: 62L x 22W x 40H (mm) 2 1/2" L x /8" W x 1 5/8" H

## Quick links:

streetfurniture.com/au/colour-chart/ streetfurniture.com/au/warranty/

ISOMETRIC VIEW

SIDE VIEW

TOP VIEW

ISOMETRIC VIEW

QTY 2
Piatto Love Seat, 2-seater 1200mm