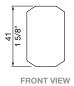

## piatto seat divider

Durable 316 stainless steel compact skateboard deterrent, designed to protect battened Street Furniture Australia products.

DIMENSIONS: 62L x 22W x 40H (mm) 2 1/2" L x /8" W x 1 5/8" H

## Quick links:

streetfurniture.com/au/colour-chart/ streetfurniture.com/au/warranty/

ISOMETRIC VIEW

SIDE VIEW

TOP VIEW

ISOMETRIC VIEW

QTY 2
Piatto Love Seat, 2-seater 1200mm