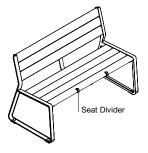

## piatto seat divider

Durable 316 stainless steel compact skateboard deterrent, designed to protect battened Street Furniture Australia products.

DIMENSIONS: 62L x 22W x 40H (mm) 2 1/2" L x /8" W x 1 5/8" H

## Quick links:

streetfurniture.com/au/colour-chart/ streetfurniture.com/au/warranty/

ISOMETRIC VIEW

SIDE VIEW

TOP VIEW

ISOMETRIC VIEW

QTY 2
Piatto Love Seat, 2-seater 1200mm