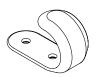

## piatto seat divider

Durable 316 stainless steel compact skateboard deterrent, designed to protect battened Street Furniture Australia products.

DIMENSIONS: 62L x 22W x 40H (mm) 2 1/2" L x /8" W x 1 5/8" H