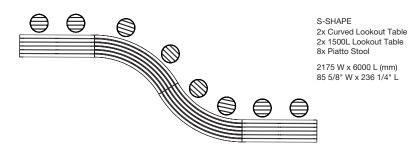

#### CONFIGURATION EXAMPLES

U-SHAPE 3x Curved Lookout Table 2x 1500L Lookout Table 10x Piatto Stool

3450 W x 3905 L (mm) 135 7/8 W x 153 3/4" L

C-SHAPE 3x Curved Lookout Table 6x Piatto Stool

1945W x 3905L (mm) 76 5/8" W x 153 3/4" L