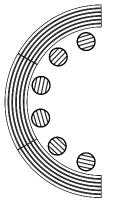

#### CONFIGURATION EXAMPLES

U-SHAPE 3x Curved Lookout Table 2x 1500L Lookout Table 10x Piatto Stool

3450 W x 3905 L (mm) 135 7/8 W x 153 3/4" L

C-SHAPE 3x Curved Lookout Table 6x Piatto Stool

1945W x 3905L (mm) 76 5/8" W x 153 3/4" L