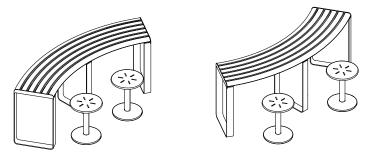

nimum internal radius is 1 metre or 39 3/8".

AL Arc Length (outermost)
ER External Radius
IR Internal Radius

OVERALL DIMENSIONS: 635W x 720H x 1930L (mm) 25" W x 28 3/8" H x 76" L

Select one box per category to specify your product.

#### CONFIGURATION:

Street Furniture Australia highly recommends using standard curves where possible.

☐ Standard

☐ Custom curve\*

\*Provide the Arc Length and Internal and/or External Radius. A setup fee and additional lead time applies to each custom curve.

#### MOUNTING:

☐ Surface Fixed

☐ Subsurface Fixed

## BATTEN:

☐ Aluminium Woodgrain See Colour Chart

☐ Aluminium Powder Coated See Colour Chart

☐ Single Colour

☐ Multicolour

## FRAME:

#### See Colour Chart

☐ Stainless 304 Powder Coated

☐ Stainless 316 Powder Coated





#### MOUNTING





Linea Curved Lookout Table paired with Piatto Stool



# linea curved lookout table



Some options incur additional fees and lead time.

#### Need more information?

For a brochure, image gallery, CAD downloads, installation and maintenance guides, go to: streetfurniture.com/au/product/linea-curved-lookout-table/

## Quick links:

streetfurniture.com/au/colour-chart/ streetfurniture.com/au/warranty/

#### CONFIGURATION EXAMPLES





U-SHAPE 3x Curved Lookout Table 2x 1500L Lookout Table 10x Piatto Stool

3450 W x 3905 L (mm) 135 7/8 W x 153 3/4" L



C-SHAPE 3x Curved Lookout Table 6x Piatto Stool

1945W x 3905L (mm) 76 5/8" W x 153 3/4" L