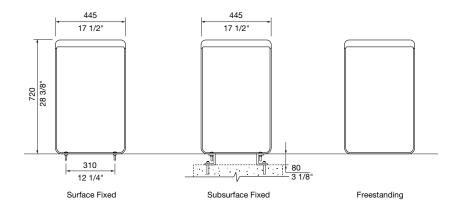

minimum internal radius is 1 metre or 39 3/8".

AL Arc Length (outermost)
ER External Radius
IR Internal Radius

OVERALL DIMENSIONS: 635W x 720H x 1930L (mm) 25" W x 28 3/8" H x 76" L

Select one box per category to specify your product.

#### CONFIGURATION:

Street Furniture Australia highly recommends using standard curves where possible.

☐ Standard

☐ Custom curve\*

\*Provide the Arc Length and Internal and/or External Radius. A setup fee and additional lead time applies to each custom curve.

#### MOUNTING:

☐ Surface Fixed

☐ Subsurface Fixed

## BATTEN:

☐ Aluminium Woodgrain See Colour Chart

☐ Aluminium Powder Coated See Colour Chart

☐ Single Colour

☐ Multicolour

## FRAME:

#### See Colour Chart

☐ Stainless 304 Powder Coated

☐ Stainless 316 Powder Coated





#### MOUNTING





Linea Curved Lookout Table paired with Piatto Stool



# linea curved lookout table



Some options incur additional fees and lead time.

#### Need more information?

For a brochure, image gallery, CAD downloads, installation and maintenance guides, go to: streetfurniture.com/au/product/linea-curved-lookout-table/

## Quick links:

streetfurniture.com/au/colour-chart/ streetfurniture.com/au/warranty/

#### CONFIGURATION EXAMPLES





U-SHAPE 3x Curved Lookout Table 2x 1500L Lookout Table 10x Piatto Stool

3450 W x 3905 L (mm) 135 7/8 W x 153 3/4" L



C-SHAPE 3x Curved Lookout Table 6x Piatto Stool

1945W x 3905L (mm) 76 5/8" W x 153 3/4" L