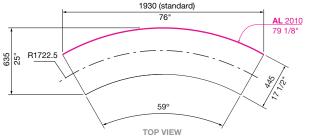

For tailored curves, the minimum internal radius is 1 metre or 39 3/8".

AL Arc Length (outermost)
ER External Radius
IR Internal Radius

OVERALL DIMENSIONS: 635W x 720H x 1930L (mm) 25" W x 28 3/8" H x 76" L

#### CONFIGURATION:

Street Furniture Australia highly recommends using standard curves where possible.

☐ Standard

☐ Custom curve\*

\*Provide the Arc Length and Internal and/or External Radius. A setup fee and additional lead time applies to each custom curve.