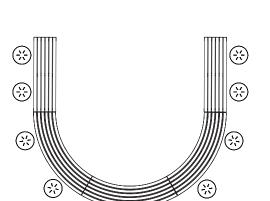

#### CONFIGURATION EXAMPLES

U-SHAPE 3x Curved Lookout Table 2x 1500L Lookout Table 10x Piatto Stool

3450 W x 3905 L (mm) 135 7/8 W x 153 3/4" L

C-SHAPE 3x Curved Lookout Table 6x Piatto Stool

1945W x 3905L (mm) 76 5/8" W x 153 3/4" L