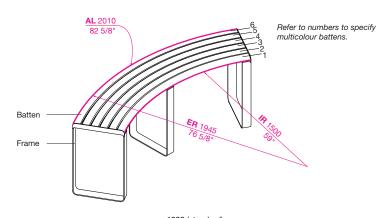

For tailored curves, the minimum internal radius is 1 metre or 39 3/8".

AL Arc Length (outermost)
ER External Radius
IR Internal Radius

OVERALL DIMENSIONS: 635W x 720H x 1930L (mm) 25" W x 28 3/8" H x 76" L

## BATTEN:

☐ Aluminium Woodgrain See Colour Chart

☐ Aluminium Powder Coated See Colour Chart

☐ Single Colour

☐ Multicolour

## FRAME: