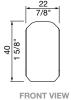

## linea seat divider

Durable 316 stainless steel compact skateboard deterrent, designed to protect battened Street Furniture Australia products.

**DIMENSIONS:** 

62L x 22W x 40H (mm)

2 1/2" L x /8" W x 1 5/8" H