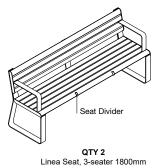

## linea seat divider

Durable 316 stainless steel compact skateboard deterrent, designed to protect battened Street Furniture Australia products.

**DIMENSIONS:** 

62L x 22W x 40H (mm)

2 1/2" L x /8" W x 1 5/8" H