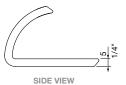

## linea seat divider

Durable 316 stainless steel compact skateboard deterrent, designed to protect battened Street Furniture Australia products.

**DIMENSIONS:** 

62L x 22W x 40H (mm)

2 1/2" L x /8" W x 1 5/8" H