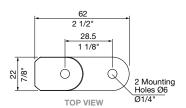

## linea seat divider

Durable 316 stainless steel compact skateboard deterrent, designed to protect battened Street Furniture Australia products.

**DIMENSIONS:** 

62L x 22W x 40H (mm)

2 1/2" L x /8" W x 1 5/8" H