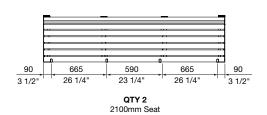

ttened Street Furniture Australia products.

**DIMENSIONS:** 

62L x 22W x 40H (mm)

2 1/2" L x /8" W x 1 5/8" H

Select one box per category to specify your product.



- ☐ Fitted
- ☐ For Aluminium Batten
- ☐ For Hardwood Batten
- ☐ Loose (For Retrofit on Site)
  - ☐ For Aluminium Batten ☐ For Hardwood Batten

FINISH:

- ☐ Electropolished
- ☐ Powder Coated See Colour Chart

QUANTITY:

Specify \_

Some options incur additional fees and lead time.

## Need more information?

For a brochure, image gallery, CAD downloads, installation and maintenance guides, go to: streetfurniture.com/au/product/linea-seat-divider/

## Quick links:

streetfurniture.com/au/colour-chart/ streetfurniture.com/au/warranty/



ISOMETRIC VIEW











## **CONFIGURATION EXAMPLES**



1200mm Seat





1500mm Seat