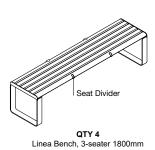

## linea seat divider

Durable 316 stainless steel compact skateboard deterrent, designed to protect battened Street Furniture Australia products.

**DIMENSIONS:** 

62L x 22W x 40H (mm)

2 1/2" L x /8" W x 1 5/8" H