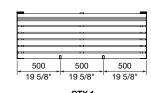

d to protect battened Street Furniture Australia products.

**DIMENSIONS:** 

62L x 22W x 40H (mm)

2 1/2" L x /8" W x 1 5/8" H

Select one box per category to specify your product.



- ☐ Fitted
- ☐ For Aluminium Batten
- ☐ For Hardwood Batten
- ☐ Loose (For Retrofit on Site)
  - ☐ For Aluminium Batten ☐ For Hardwood Batten

FINISH:

- ☐ Electropolished
- ☐ Powder Coated See Colour Chart

QUANTITY:

Specify \_

Some options incur additional fees and lead time.

## Need more information?

For a brochure, image gallery, CAD downloads, installation and maintenance guides, go to: streetfurniture.com/au/product/linea-seat-divider/

## Quick links:

streetfurniture.com/au/colour-chart/ streetfurniture.com/au/warranty/



ISOMETRIC VIEW











## **CONFIGURATION EXAMPLES**



1200mm Seat





1500mm Seat