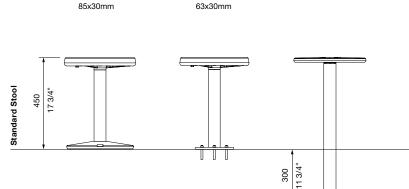

# piatto stool

2

3 4

5

360

14 1/8"

TOP VIEW

Solid

## Also available as a bar stool.

DIMENSIONS: Ø360W x various heights (mm) Ø14 1/8" W x 17 3/4" H

Select one box per category to specify your product.

### HEIGHT:

- □ Standard Stool, 450mm | 17 3/4"
- □ Bar Stool with Footrest, 750mm | 29 1/2"
- Tailored

## TOP:

- Battened 85x30 Standard (matches Piatto and Park range)
  Battened 63x30
- (matches Linea, Aria and Mall range)
- Solid