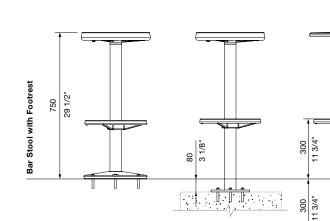

### HEIGHT:

- □ Standard Stool, 450mm | 17 3/4"
- □ Bar Stool with Footrest, 750mm | 29 1/2"
- Tailored

## BASE AND MOUNTING:

- Cast Base
  - Freestanding\*\*
  - $\Box$  Surface Fixed
- □ Baseplate
  - □ Surface Fixed
  - □ Subsurface Fixed
- □ Core Drilled (300mm Below Ground)

\*\*Bar Stool is supplied with a weighted base.

Some options incur additional fees and lead time.

Baseplate

Surface Fixed

TOP VIEW

Battened

Cast Base Surface Fixed Baseplate Subsurface Fixed Core Drilled

BASE AND MOUNTING OPTIONS

Sf street furniture australia © Street Furniture Australia Pty Limited ABN 46 070 910 100