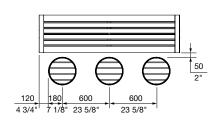

Piatto Stool with Aria Lookout Table 1800L

© Street Furniture Australia Pty Limited ABN 46 070 910 100

PS1 SHEET 2/2

Australia 1800 027 799 International +61 2 8774 8888 Email info@streetfurniture.com