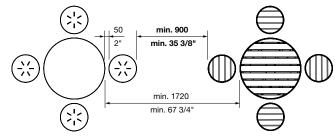

#### CONFIGURATION EXAMPLES

4 MOUNTING HOLES Ø14

Ø1/2"

NOTE: Allow a minimum spacing of **900mm** for circulation paths and **460mm** between grouped settings to ensure comfort and accessibility.

Piatto Table with Piatto Stool