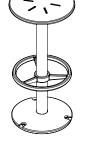

Core Drilled

The Piatto Stool is a sleek yet robust addition to the Piatto outdoor dining collection. Its cast aluminum frame elegantly encases battens in a stylish wine glass silhouette. Available as either a fixed or movable piece in neutral and vibrant colours.

## BASE AND MOUNTING:

- Cast Base
  - Freestanding\*\*
  - $\Box$  Surface Fixed
- □ Baseplate
  - □ Surface Fixed
  - □ Subsurface Fixed
- □ Core Drilled (300mm Below Ground)

\*\*Bar Stool is supplied with a weighted base.