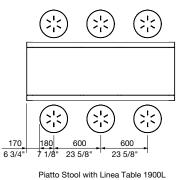

Piatto Stool with Aria Lookout Table 1800L

© Street Furniture Australia Pty Limited ABN 46 070 910 100

PS1 SHEET 2/2

Australia 1800 027 799 International +61 2 8774 8888 Email info@streetfurniture.com