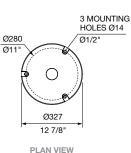

# piatto stool

2

3 4

5

360

14 1/8"

TOP VIEW

Solid

#### CONFIGURATION EXAMPLES

4 MOUNTING HOLES Ø14

Ø1/2"

NOTE: Allow a minimum spacing of **900mm** for circulation paths and **460mm** between grouped settings to ensure comfort and accessibility.

Piatto Table with Piatto Stool