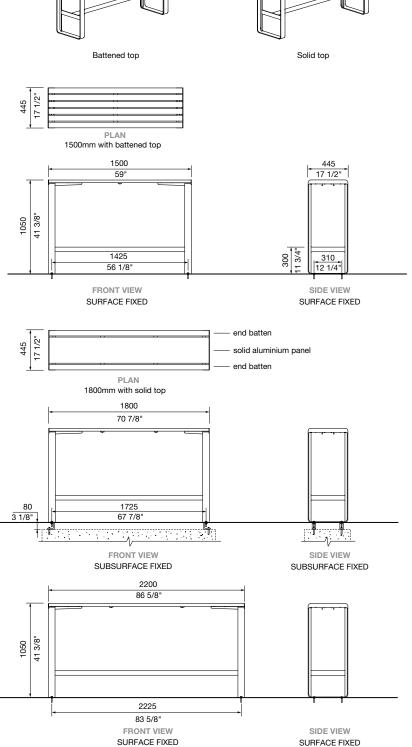

#### DIMENSIONS:

445W x 10500H x various lengths (mm) 17 1/2" W x 41 3/8" H x various lengths

Select one box per category to specify your product.

#### LENGTH:

1500mm | 59"

- 1800mm | 70 7/8"
- 2200mm | 82 5/8"

#### MOUNTING:

□ Surface fixed

□ Subsurface fixed

Some options incur additional fees and lead time.