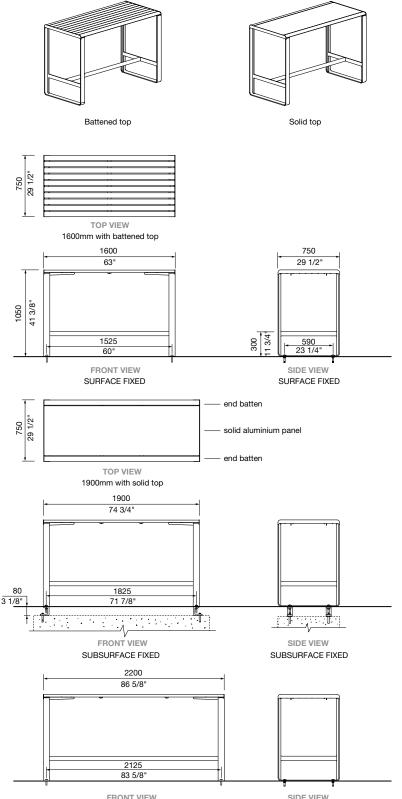

## DIMENSIONS:

750W x 1050H x various lengths (mm) 29 1/2" W x 41 3/8" H x various lengths

Select one box per category to specify your product.

## LENGTH:

- 🗆 1600mm | 63"
- 1900mm | 74 3/4" (popular)
- 🗆 2200mm | 86 5/8"
- □ Tailored

## MOUNTING:

- □ Surface fixed
- □ Subsurface fixed
- □ Freestanding

Some options incur additional fees and lead time.