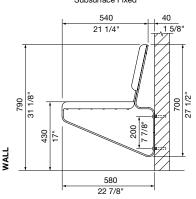

DIMENSIONS:

540W x 790 x various lengths (mm) 21 1/4" W x 31 1/8" H x various lengths

Select one box per category to specify your product.

### LEG AND MOUNTING

Subsurface Fixed

Fixed to Side of Wall

Fixed on Top of Wall

☐ 1 Arm Right ☐ 2 Arms