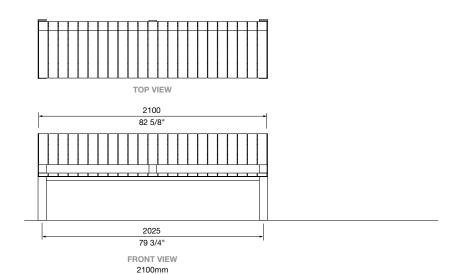

DIMENSIONS:

540W x 790 x various lengths (mm) 21 1/4" W x 31 1/8" H x various lengths

Select one box per category to specify your product.

# vt seat

LENGTH:

1-seater 660mm | 26"

2-seater 1200mm | 47 1/4"

2.5-seater 1500mm | 59"

3-seater 1800mm | 70 7/8"

3.5-seater 2100mm | 82 5/8"

□ Tailored