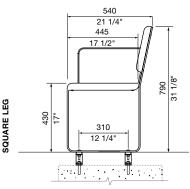

DIMENSIONS:

540W x 790 x various lengths (mm) 21 1/4" W x 31 1/8" H x various lengths

Select one box per category to specify your product.

### LEG AND MOUNTING

Subsurface Fixed

Fixed to Side of Wall

Fixed on Top of Wall

☐ 1 Arm Right ☐ 2 Arms