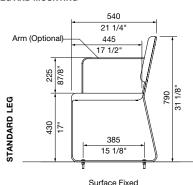

DIMENSIONS:

540W x 790 x various lengths (mm) 21 1/4" W x 31 1/8" H x various lengths

Select one box per category to specify your product.

### LEG AND MOUNTING

Subsurface Fixed

Fixed to Side of Wall

Fixed on Top of Wall

☐ 1 Arm Right ☐ 2 Arms