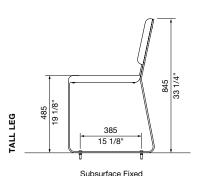

DIMENSIONS:

540W x 790 x various lengths (mm) 21 1/4" W x 31 1/8" H x various lengths

Select one box per category to specify your product.

### LEG AND MOUNTING

Subsurface Fixed

Fixed to Side of Wall

Fixed on Top of Wall

☐ 1 Arm Right ☐ 2 Arms