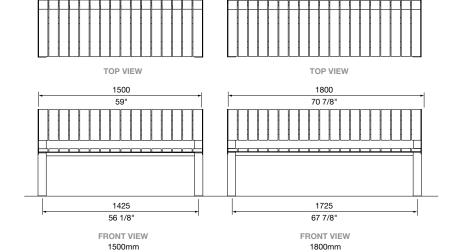

DIMENSIONS:

540W x 790 x various lengths (mm) 21 1/4" W x 31 1/8" H x various lengths

Select one box per category to specify your product.

# vt seat

LENGTH:

1-seater 660mm | 26"

2-seater 1200mm | 47 1/4"

2.5-seater 1500mm | 59"

3-seater 1800mm | 70 7/8"

3.5-seater 2100mm | 82 5/8"

□ Tailored