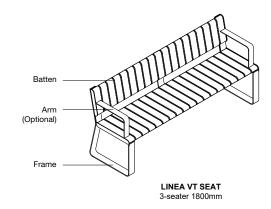

## vt seat

Our most premium all-timber seating range features vertical quarter-bullnose timber battens supported by incredibly strong stainless steel frames. Meets accessibility requirements (ADA, DDA and AS1428.2) when specified with armrests.

DIMENSIONS:

540W x 790 x various lengths (mm) 21 1/4" W x 31 1/8" H x various lengths

Select one box per category to specify your product.