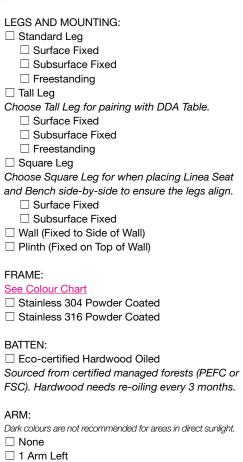

### LEG AND MOUNTING

Subsurface Fixed

Fixed to Side of Wall

Fixed on Top of Wall

☐ 1 Arm Right ☐ 2 Arms