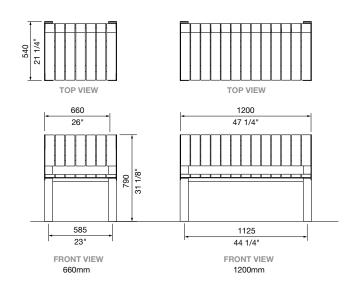

DIMENSIONS:

540W x 790 x various lengths (mm) 21 1/4" W x 31 1/8" H x various lengths

Select one box per category to specify your product.

# vt seat

LENGTH:

1-seater 660mm | 26"

2-seater 1200mm | 47 1/4"

2.5-seater 1500mm | 59"

3-seater 1800mm | 70 7/8"

3.5-seater 2100mm | 82 5/8"

□ Tailored