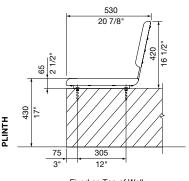

DIMENSIONS:

540W x 790 x various lengths (mm) 21 1/4" W x 31 1/8" H x various lengths

Select one box per category to specify your product.

### LEG AND MOUNTING

Subsurface Fixed

Fixed to Side of Wall

Fixed on Top of Wall

☐ 1 Arm Right ☐ 2 Arms