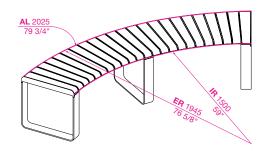

For tailored curves, the minimum internal radius is 1 metre or 39 3/8".

AL Arc Length (outermost)
IR Internal Radius
ER External Radius`

OVERALL DIMENSIONS: 635W x 430H x 1930L (mm) 25" W x 17" H x 76" L

# **CONFIGURATION:**

Street Furniture Australia highly recommends using standard curves where possible.

☐ Standard

AL 2025mm | 79 3/4"

IR 1500mm | 59"

☐ Tailored\*

\*To specify, provide the AL and IR. A setup fee and additional lead time applies to each custom curve.