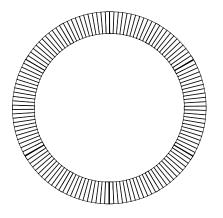

# **CONFIGURATION EXAMPLES**

EXTENDED S-SHAPE
QTY: 2 CURVED BENCHES + 2 BENCHES
3490 W x 5250 L (mm)
137 3/8" W x 206 3/4" L

S-SHAPE QTY: 2 CURVED BENCHES 2180 W x 3000 L (mm) 85 7/8" W x 118 1/8" L

CIRCLE QTY: 6 CURVED BENCHES ø3905 mm ø153 3/4"