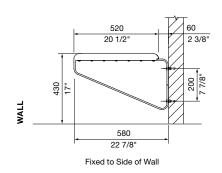

# LEGS AND MOUNTING:

- ☐ Standard Leg
  - ☐ Surface Fixed
  - ☐ Subsurface Fixed
  - ☐ Freestanding
- ☐ Wall (Fixed to Side of Wall)
- ☐ Plinth (Fixed on Top of Wall)

#### LEG AND MOUNTING