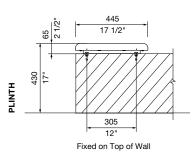

# LEGS AND MOUNTING:

- ☐ Standard Leg
  - ☐ Surface Fixed
  - ☐ Subsurface Fixed
  - ☐ Freestanding
- ☐ Wall (Fixed to Side of Wall)
- ☐ Plinth (Fixed on Top of Wall)

#### LEG AND MOUNTING