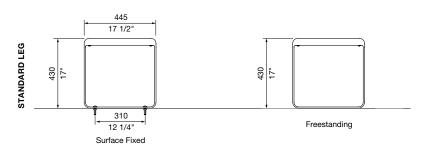

# LEGS AND MOUNTING:

- ☐ Standard Leg
  - ☐ Surface Fixed
  - ☐ Subsurface Fixed
  - ☐ Freestanding
- ☐ Wall (Fixed to Side of Wall)
- ☐ Plinth (Fixed on Top of Wall)

#### LEG AND MOUNTING