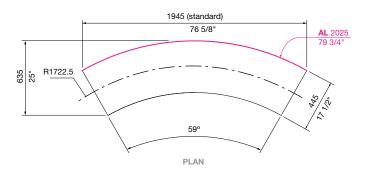

For tailored curves, the minimum internal radius is 1 metre or 39 3/8".

AL Arc Length (outermost)
IR Internal Radius
ER External Radius`

OVERALL DIMENSIONS: 635W x 430H x 1930L (mm) 25" W x 17" H x 76" L

# **CONFIGURATION:**

Street Furniture Australia highly recommends using standard curves where possible.

☐ Standard

AL 2025mm | 79 3/4"

IR 1500mm | 59"

☐ Tailored\*

\*To specify, provide the AL and IR. A setup fee and additional lead time applies to each custom curve.