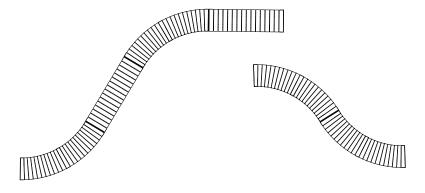

# **CONFIGURATION EXAMPLES**

EXTENDED S-SHAPE
QTY: 2 CURVED BENCHES + 2 BENCHES
3490 W x 5250 L (mm)
137 3/8" W x 206 3/4" L

S-SHAPE QTY: 2 CURVED BENCHES 2180 W x 3000 L (mm) 85 7/8" W x 118 1/8" L

CIRCLE QTY: 6 CURVED BENCHES ø3905 mm ø153 3/4"