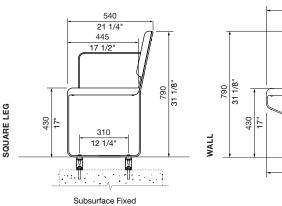

# linea curved seat

| ARM:  Dark colours are not recommended for areas in direct sunlight.  None  1 Arm Left  1 Arm Right  2 Arms                                                                                                                                                                                        |
|----------------------------------------------------------------------------------------------------------------------------------------------------------------------------------------------------------------------------------------------------------------------------------------------------|
| SEAT DIVIDER:  No Yes, Specify Qty: Electropolished Powder Coated See Colour Chart                                                                                                                                                                                                                 |
| LEGS AND MOUNTING:  ☐ Standard Leg ☐ Surface Fixed ☐ Subsurface Fixed ☐ Freestanding ☐ Square Leg Choose Square Leg for when placing Linea Seat and Bench side-by-side to ensure the legs align. ☐ Surface Fixed ☐ Subsurface Fixed ☐ Wall (Fixed to Side of Wall) ☐ Plinth (Fixed on Top of Wall) |

#### LEG AND MOUNTING

Surface Fixed

Fixed to Side of Wall