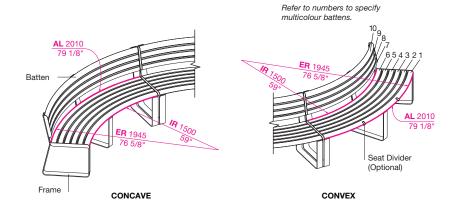

For tailored curves, the minimum internal radius is 1.5 metre or 59".

AL Arc Length (outermost)
IR Internal Radius
ER External Radius

### □ Concave

☐ Standard

AL 2010mm | 79 1/8"

IR 1500mm | 59"

☐ Tailored\*

#### ☐ Convex

☐ Standard

AL 2010mm | 79 1/8"

IR 1500mm | 59"

☐ Tailored\*

\*To specify, provide the AL and IR. A setup fee and additional lead time applies to each custom curve.