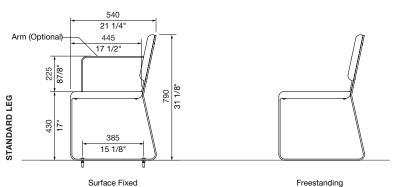

# linea curved seat

| ARM:  Dark colours are not recommended for areas in direct sunlight.  None  1 Arm Left  1 Arm Right  2 Arms                                                                                                                                                                                        |
|----------------------------------------------------------------------------------------------------------------------------------------------------------------------------------------------------------------------------------------------------------------------------------------------------|
| SEAT DIVIDER:  No Yes, Specify Qty: Electropolished Powder Coated See Colour Chart                                                                                                                                                                                                                 |
| LEGS AND MOUNTING:  ☐ Standard Leg ☐ Surface Fixed ☐ Subsurface Fixed ☐ Freestanding ☐ Square Leg Choose Square Leg for when placing Linea Seat and Bench side-by-side to ensure the legs align. ☐ Surface Fixed ☐ Subsurface Fixed ☐ Wall (Fixed to Side of Wall) ☐ Plinth (Fixed on Top of Wall) |

#### LEG AND MOUNTING

Surface Fixed

Fixed to Side of Wall