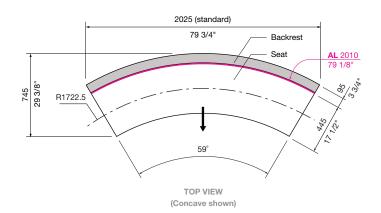

For tailored curves, the minimum internal radius is 1.5 metre or 59".

AL Arc Length (outermost)
IR Internal Radius
ER External Radius

#### Concave

745W x 790H x 2025L (mm) 29 3/8" W x 31 1/8" H x 79 3/4" L

### □ Concave

☐ Standard

AL 2010mm | 79 1/8"

IR 1500mm | 59"

☐ Tailored\*