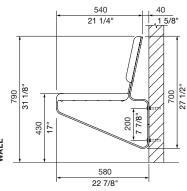

# linea curved seat

| ARM:  Dark colours are not recommended for areas in direct sunlight.  None  1 Arm Left  1 Arm Right  2 Arms                                                                                                                                                                                        |
|----------------------------------------------------------------------------------------------------------------------------------------------------------------------------------------------------------------------------------------------------------------------------------------------------|
| SEAT DIVIDER:  No Yes, Specify Qty: Electropolished Powder Coated See Colour Chart                                                                                                                                                                                                                 |
| LEGS AND MOUNTING:  ☐ Standard Leg ☐ Surface Fixed ☐ Subsurface Fixed ☐ Freestanding ☐ Square Leg Choose Square Leg for when placing Linea Seat and Bench side-by-side to ensure the legs align. ☐ Surface Fixed ☐ Subsurface Fixed ☐ Wall (Fixed to Side of Wall) ☐ Plinth (Fixed on Top of Wall) |

#### LEG AND MOUNTING

Surface Fixed

Fixed to Side of Wall