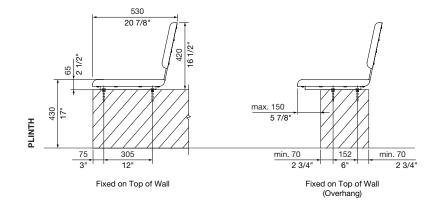

# linea curved seat

| ARM:  Dark colours are not recommended for areas in direct sunlight.  None  1 Arm Left  1 Arm Right  2 Arms                                                                                                                                                                                        |
|----------------------------------------------------------------------------------------------------------------------------------------------------------------------------------------------------------------------------------------------------------------------------------------------------|
| SEAT DIVIDER:  No Yes, Specify Qty: Electropolished Powder Coated See Colour Chart                                                                                                                                                                                                                 |
| LEGS AND MOUNTING:  ☐ Standard Leg ☐ Surface Fixed ☐ Subsurface Fixed ☐ Freestanding ☐ Square Leg Choose Square Leg for when placing Linea Seat and Bench side-by-side to ensure the legs align. ☐ Surface Fixed ☐ Subsurface Fixed ☐ Wall (Fixed to Side of Wall) ☐ Plinth (Fixed on Top of Wall) |