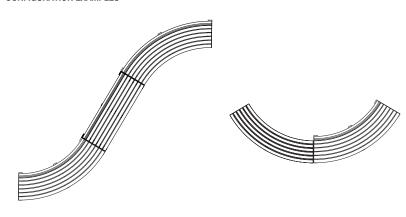

## CONFIGURATION EXAMPLES

MIX CURVED AND STRAIGHT
CONVEX SEAT + STRAIGHT SEAT + CONCAVE SEAT
3570 W x 3748 L (mm)
140 1/2" W x 147 1/2" L

MIX SEAT AND BENCH CONVEX SEAT + CURVED BENCH 1245 W x 3375 L (mm) 49" W x 132 7/8" L