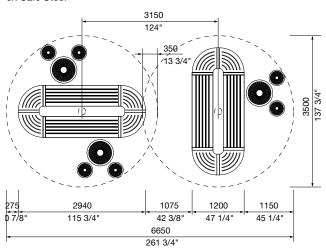

#### **ChillOUT Bundle 3**

with Aria Seating System (14-seater)

#### Standard

1x ChillOUT Tree 2700mm H (Circular - flat roof only) 1x ChillOUT Tree 2900mm H (Circular - flat roof only) 2x Aria Seating System 3B-C90-C90-3B-C90-C90 3x Cafe Macchiato Table

6x Cafe Stool

Standard