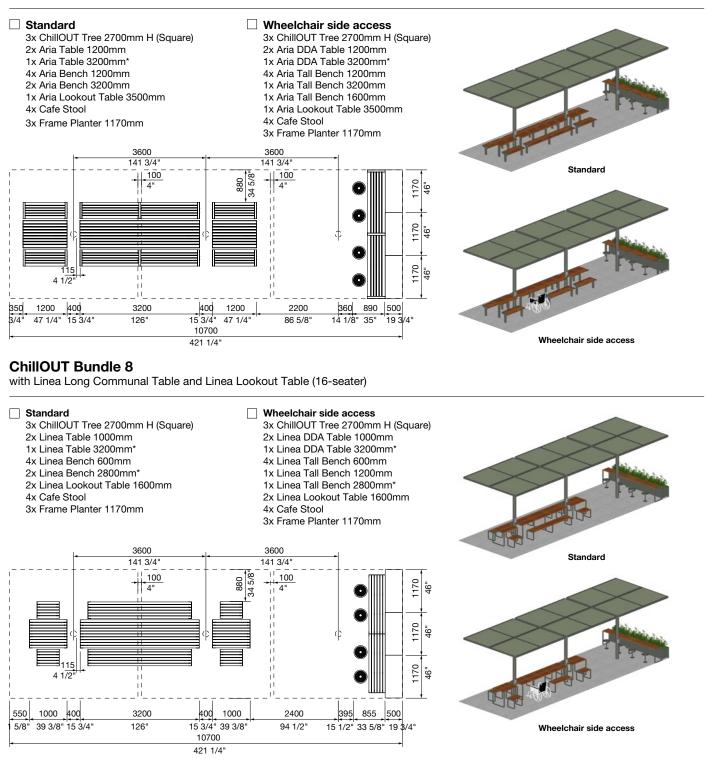

#### **ChillOUT Bundle 7**

with Aria Long Communal Table and Aria Lookout Table (22-seater)

\*Length not available in hardwood.

© Street Furniture Australia Pty Limited ABN 46 070 910 100

CT1 SHEET 6/6