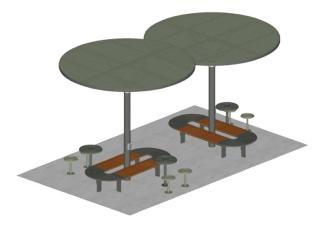

#### **ChillOUT Bundle 3**

with Aria Seating System (14-seater)

#### Standard

1x ChillOUT Tree 2700mm H (Circular - flat roof only) 1x ChillOUT Tree 2900mm H (Circular - flat roof only) 2x Aria Seating System 3B-C90-C90-3B-C90-C90 3x Cafe Macchiato Table

6x Cafe Stool