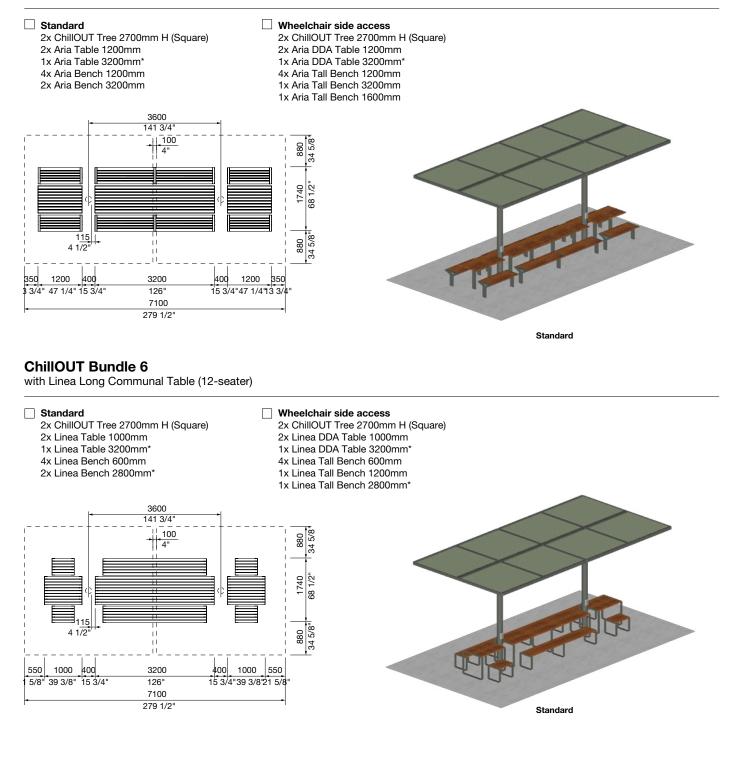

#### **ChillOUT Bundle 5**

with Aria Long Communal Table (18-seater)

\*Length not available in hardwood.

© Street Furniture Australia Pty Limited ABN 46 070 910 100

CT1 SHEET 5/6

This is a carbon neutral product.