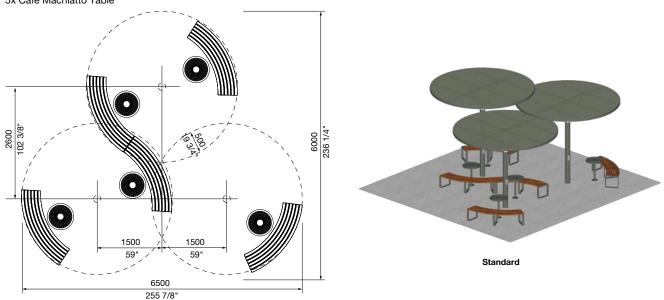

#### **ChillOUT Bundle 3**

with Aria Seating System (14-seater)

#### Standard

1x ChillOUT Tree 2700mm H (Circular - flat roof only) 1x ChillOUT Tree 2900mm H (Circular - flat roof only) 2x Aria Seating System 3B-C90-C90-3B-C90-C90 3x Cafe Macchiato Table

6x Cafe Stool