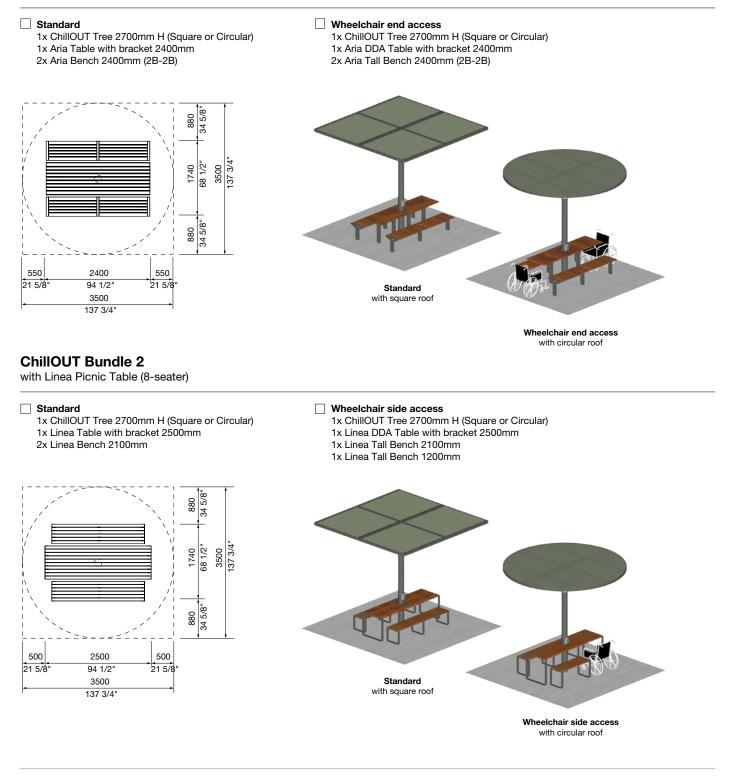

australia

streetfurniture.com

This is a carbon neutral product.

ChillOUT Trees can be specified on their own or as bundles with other Street Furniture Australia products including the Aria, Linea and Cafe range. Select from the recommended bundles shown or enquire with your local sales representative for a customised layout.

Refer to bundle technical sheets to specify your products.

### **ChillOUT Bundle 1**

with Aria Picnic Table (8-seater)

© Street Furniture Australia Pty Limited ABN 46 070 910 100

CT1 SHEET 3/6

Australia 1800 027 799 International +61 2 8774 8888 Email info@streetfurniture.com