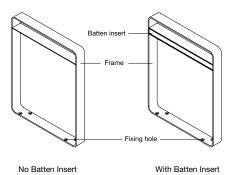

## BATTEN INSERT:

- ☐ None
- ☐ Aluminium Woodgrain See Colour Chart
- ☐ Aluminium Powder Coated See Colour Chart
- ☐ Eco-certified Hardwood Oiled\*

\*Sourced from certified managed forests (PEFC or FSC). Hardwood needs re-oiling every 3 months. For a wood look with low maintenance, choose Aluminium Woodgrain (also known as Wood Without Worry).