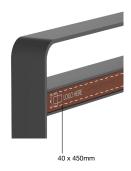

### ETCHED ARTWORK:

Artwork size 40x450mm.

- ☐ None
- ☐ 1 Sided
- ☐ 2 Sided

Some options incur additional fees and lead time.