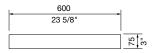

# linea bicycle stand

Stylish bicycle parking, beautiful and functional, with ergonomic proportions and robust stainless steel frame. Adheres to AS2890.3 Class 3.

DIMENSIONS: 600L x 75W x 760H (mm) 23 5/8" L x 3" W x 29 7/8" H