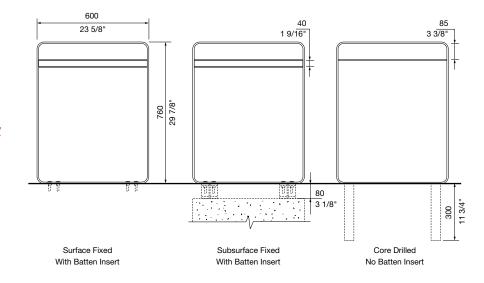

## MOUNTING:

- ☐ Surface Fixed
- ☐ Subsurface Fixed
- ☐ Core Drilled (300mm Below Ground)

## MOUNTING

TOP VIEW