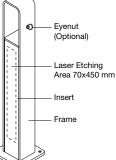

## BATTEN INSERT:

- None
- Aluminium Woodgrain See Colour Chart
- □ Stainless Steel 304 Powder Coated See Colour Chart

# ETCHED ARTWORK:

Artwork size 70x450mm.

- None
- □ 1 Sided
- 2 Sided

## EYENUT:

- None
- Qty 1
- Qty 2 (180° Apart)