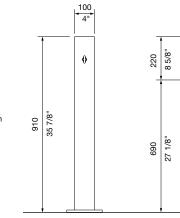

# linea bollard

This is a carbon neutral product.

Available as a single or two-tone bollard. Constructed with a tough stainless steel frame and square insert. Select from fixed and removable options.

DIMENSIONS: 100W x 120L x 910H (mm) 4" W x 4 3/4" L x 27 1/8" H