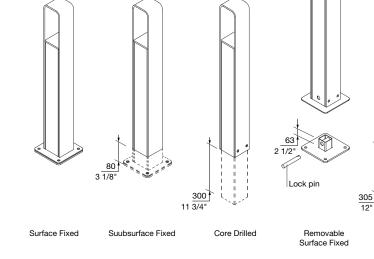

# MOUNTING:

- Surface Fixed
- □ Subsurface Fixed
- Core Drilled (300mm Below Ground)
- □ Removable Surface Fixed
- □ Removable In-ground