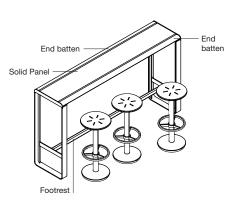

Standard Height:

445W x 720H x various lengths (mm) 17 1/2" W x 28 3/8" H x various lengths

Bar Height:

445W x 1050H x various lengths (mm) 17 1/2" W x 41 3/8" H x various lengths

Select one box per category to specify your product.

☐ Standard Table

☐ Bar Table

LENGTH:

□ 1500mm | 59"

□ 1800mm | 70 7/8" □ 2200mm | 82 5/8"\*

☐ Tailored

\*Only available for Lookout Bar Table.