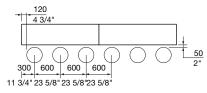

Colour
  - ☐ Multicolour
  - ☐ Aluminium Anodised
  - ☐ Eco-certified Hardwood Oiled\*
    \*Sourced from certified managed forests
    (PEFC or FSC). Hardwood needs re-oiling
    every 3 months. For a wood look with low
    maintenance, choose Aluminium Woodgrain
    (also known as Wood Without Worry).
- ☐ Solid, Aluminium Powder Coated See Colour Chart

## FRAME:

## See Colour Chart

- ☐ Stainless 304 Powder Coated
- ☐ Stainless 316 Powder Coated

### MOUNTING:

- ☐ Surface Fixed
- ☐ Subsurface Fixed

Some options incur additional fees and lead time.



Lookout Table 1800L, Battened Top



Lookout Bar Table



### **CONFIGURATION EXAMPLES**

### 2T, 1500mm



# 3T, 1800mm

300 600 600 300 2' 11 3/4" 23 5/8" 23 5/8" 11 3/4"

### 3T, 2200mm (Bar Lookout Table Only)



### 3T-3T, 3600mm





# linea lookout table



#### Need more information?

For a brochure, image gallery, CAD downloads, installation and maintenance guides, go to: streetfurniture.com/au/product/linea-lookout-table/streetfurniture.com/au/product/linea-lookout-bartable/

### Quick links:

streetfurniture.com/au/colour-chart/
streetfurniture.com/au/warranty/