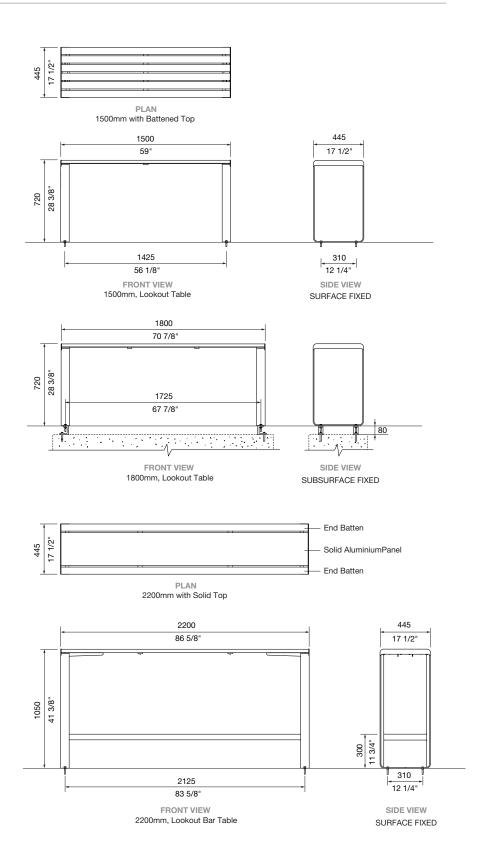

# linea lookout table

Create the perfect spot for people watching or to look out to a view. Available with a battened or solid table top in various lengths and colours. Stools are sold separately

DIMENSIONS:

Standard Height:

445W x 720H x various lengths (mm) 17 1/2" W x 28 3/8" H x various lengths

Bar Height:

445W x 1050H x various lengths (mm) 17 1/2" W x 41 3/8" H x various lengths

Select one box per category to specify your product.

☐ Standard Table

☐ Bar Table

LENGTH:

□ 1500mm | 59"

□ 1800mm | 70 7/8" □ 2200mm | 82 5/8"\*

☐ Tailored

\*Only available for Lookout Bar Table.

### TABLE TOP:

- □ Battened
  - ☐ Aluminium Woodgrain See Colour Chart
  - $\hfill \square$  Aluminium Powder Coated See Colour Chart
    - $\square$  Single Colour
  - ☐ Multicolour
  - ☐ Aluminium Anodised
  - ☐ Eco-certified Hardwood Oiled\*
    \*Sourced from certified managed forests
    (PEFC or FSC). Hardwood needs re-oiling
    every 3 months. For a wood look with low
    maintenance, choose Aluminium Woodgrain
    (also known as Wood Without Worry).
- ☐ Solid, Aluminium Powder Coated See Colour Chart

### MOUNTING:

- ☐ Surface Fixed
- ☐ Subsurface Fixed

Some options incur additional fees and lead time.

Lookout Table 1800L, Battened Top

Lookout Bar Table