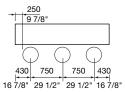

- $\square$  Single Colour
  - ☐ Multicolour
  - ☐ Aluminium Anodised
  - ☐ Eco-certified Hardwood Oiled\*
    \*Sourced from certified managed forests
    (PEFC or FSC). Hardwood needs re-oiling
    every 3 months. For a wood look with low
    maintenance, choose Aluminium Woodgrain
    (also known as Wood Without Worry).
- ☐ Solid, Aluminium Powder Coated See Colour Chart

## FRAME:

## See Colour Chart

- ☐ Stainless 304 Powder Coated
- ☐ Stainless 316 Powder Coated

### MOUNTING:

- ☐ Surface Fixed
- ☐ Subsurface Fixed

Some options incur additional fees and lead time.



Lookout Table 1800L, Battened Top



Lookout Bar Table



### **CONFIGURATION EXAMPLES**

### 2T, 1500mm



# 3T, 1800mm

300 600 600 300 2' 11 3/4" 23 5/8" 23 5/8" 11 3/4"

### 3T, 2200mm (Bar Lookout Table Only)



### 3T-3T, 3600mm





# linea lookout table



#### Need more information?

For a brochure, image gallery, CAD downloads, installation and maintenance guides, go to: streetfurniture.com/au/product/linea-lookout-table/streetfurniture.com/au/product/linea-lookout-bartable/

### Quick links:

streetfurniture.com/au/colour-chart/
streetfurniture.com/au/warranty/