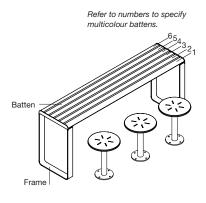

### TABLE TOP:

- □ Battened
  - ☐ Aluminium Woodgrain See Colour Chart
  - $\hfill \square$  Aluminium Powder Coated See Colour Chart
    - $\square$  Single Colour
  - ☐ Multicolour
  - ☐ Aluminium Anodised
  - ☐ Eco-certified Hardwood Oiled\*
    \*Sourced from certified managed forests
    (PEFC or FSC). Hardwood needs re-oiling
    every 3 months. For a wood look with low
    maintenance, choose Aluminium Woodgrain
    (also known as Wood Without Worry).
- ☐ Solid, Aluminium Powder Coated See Colour Chart

## FRAME:

### MOUNTING:

- ☐ Surface Fixed
- ☐ Subsurface Fixed

Some options incur additional fees and lead time.

Lookout Table 1800L, Battened Top

Lookout Bar Table