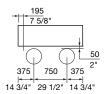

- ☐ Aluminium Woodgrain See Colour Chart
  - $\hfill \square$  Aluminium Powder Coated See Colour Chart
    - $\square$  Single Colour
  - ☐ Multicolour
  - ☐ Aluminium Anodised
  - ☐ Eco-certified Hardwood Oiled\*
    \*Sourced from certified managed forests
    (PEFC or FSC). Hardwood needs re-oiling
    every 3 months. For a wood look with low
    maintenance, choose Aluminium Woodgrain
    (also known as Wood Without Worry).
- ☐ Solid, Aluminium Powder Coated See Colour Chart

## FRAME:

## See Colour Chart

- ☐ Stainless 304 Powder Coated
- ☐ Stainless 316 Powder Coated

### MOUNTING:

- ☐ Surface Fixed
- ☐ Subsurface Fixed

Some options incur additional fees and lead time.



Lookout Table 1800L, Battened Top



Lookout Bar Table



### **CONFIGURATION EXAMPLES**

### 2T, 1500mm



# 3T, 1800mm

300 600 600 300 2' 11 3/4" 23 5/8" 23 5/8" 11 3/4"

### 3T, 2200mm (Bar Lookout Table Only)



### 3T-3T, 3600mm





# linea lookout table



#### Need more information?

For a brochure, image gallery, CAD downloads, installation and maintenance guides, go to: streetfurniture.com/au/product/linea-lookout-table/streetfurniture.com/au/product/linea-lookout-bartable/

### Quick links:

streetfurniture.com/au/colour-chart/
streetfurniture.com/au/warranty/