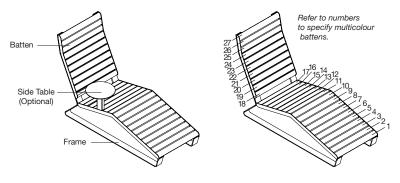

# linea sun lounge

Relax on a Linea Sun Lounge at the park, poolside or on campus. Available with Wood Without Worry, coloured and anodised aluminium or eco-certified hardwood battens supported by strong stainless steel frames.

#### **BATTEN**

- ☐ Aluminium Woodgrain See Colour Chart
- ☐ Aluminium Powder Coated See Colour Chart
  - ☐ Single Colour
  - ☐ Multicolour
- ☐ Aluminium Anodised
- ☐ Eco-certified Hardwood Oiled\*

\*Sourced from certified managed forests (PEFC or FSC). Hardwood needs re-oiling every 3 months. For a wood look with low maintenance, choose Aluminium Woodgrain (also known as Wood Without Worry).

#### SIDE TABLE:

Left and right is based on the perspective of the user sitting on the sun lounge.

- ☐ None
- ☐ Left-Hand Side
- ☐ Right-Hand Side