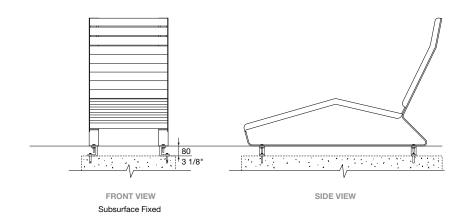

## MOUNTING:

- ☐ Freestanding
- ☐ Surface Fixed
- ☐ Subsurface Fixed

Some options incur additional fees and lead time.