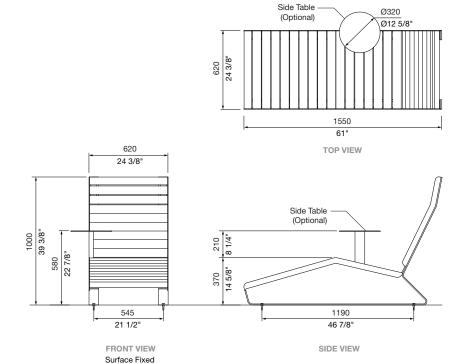

DIMENSIONS: 1550L x 620W x 1000H (mm)

61" L x 24 3/8" W x 39 3/8" H

Select one box per category to specify your product.

#### SIDE TABLE:

Left and right is based on the perspective of the user sitting on the sun lounge.

- ☐ None
- ☐ Left-Hand Side
- ☐ Right-Hand Side