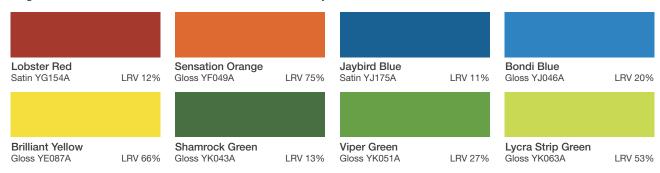

### **DuraBright**

Bright colours with boosted fade-resistance for UV stability.

#### **Solids**

Popular and fast-moving colours.