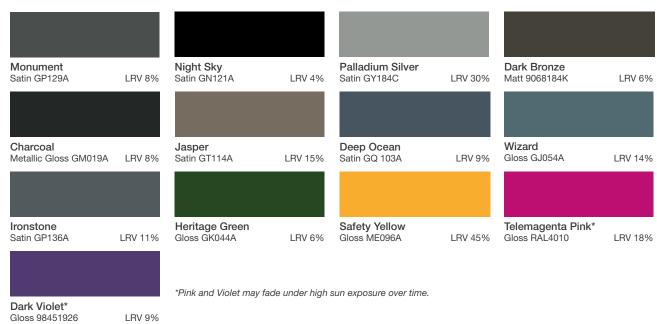

| LRV 23% | Bistro Orange<br>Satin SFA-BIS01       | LRV 24% | Mustard<br>Satin SFA-MUS01       | LRV 49% |
|---------------------------------|---------|--------------------------------|---------|----------------------------------------|---------|----------------------------------|---------|
|                                 |         |                                |         |                                        |         |                                  |         |
| Horizon Blue<br>Satin SFA-HOR01 | LRV 37% | Wedgewood<br>Satin SFA-WED01   | LRV 23% | Pale Eucalypt Green<br>Satin SFA-PAL01 | LRV 24% | Woodland Grey<br>Satin SFA-W0001 | LRV 12% |

### **DuraBright**

Bright colours with boosted fade-resistance for UV stability.



#### **Solids**

Popular and fast-moving colours.





# colour chart

All colours are applied in-house and quality controlled to ISO standards. Contact us for samples.

#### **Textura**

A textured and anti-mar finish for low maintenance surfaces.



#### Hardwood

Natural product with variations in tone and texture.



**Eco-certified PEFC** Spotted Gum oiled LRV 26%



**Eco-certified PEFC** Jarrah oiled LRV 9%

# **Engineered Wood**

Sustainable hardwood alternative.



**Eco-certified FSC** Onewood HRT oiled LRV 25%

Aluminium

**Curly Birch** 

#### **Wood Without Worry**

Aluminium Woodgrain battens that offers a timber look with minimal maintenance.



Aluminium LRV 26% Spotted Gum



Aluminium Beach Oak (Grey) LRV 35%



Aluminium I RV 9% **Bush Cherry** 



Aluminium Wenge **LRV 6%** 

## **Anodised**

Aluminium metallic battens.