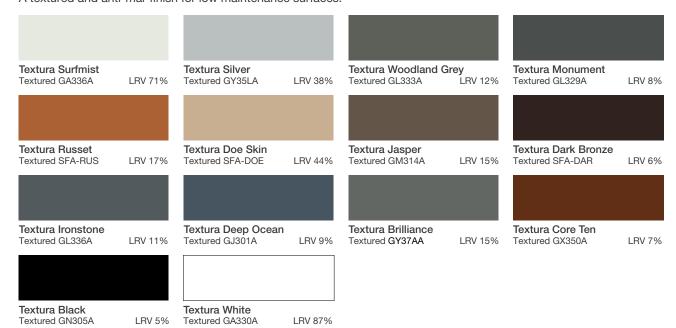

-------------------------------------|---------|----------------------------------|---------|
|                                 |         |                                |         |                                        |         |                                  |         |
| Horizon Blue<br>Satin SFA-HOR01 | LRV 37% | Wedgewood<br>Satin SFA-WED01   | LRV 23% | Pale Eucalypt Green<br>Satin SFA-PAL01 | LRV 24% | Woodland Grey<br>Satin SFA-W0001 | LRV 12% |

### **DuraBright**

Bright colours with boosted fade-resistance for UV stability.



#### **Solids**

Popular and fast-moving colours.





# colour chart

All colours are applied in-house and quality controlled to ISO standards. Contact us for samples.

#### **Textura**

A textured and anti-mar finish for low maintenance surfaces.



#### Hardwood

Natural product with variations in tone and texture.



**Eco-certified PEFC** Spotted Gum oiled LRV 26%



**Eco-certified PEFC** Jarrah oiled LRV 9%

# **Engineered Wood**

Sustainable hardwood alternative.



**Eco-certified FSC** Onewood HRT oiled LRV 25%

Aluminium

**Curly Birch** 

#### **Wood Without Worry**

Aluminium Woodgrain battens that offers a timber look with minimal maintenance.



Aluminium LRV 26% Spotted Gum



Aluminium Beach Oak (Grey) LRV 35%



Aluminium I RV 9% **Bush Cherry** 



Aluminium Wenge **LRV 6%** 

## **Anodised**

Aluminium metallic battens.



Aluminium Anodised LRV 50%

LRV 38%

#### More colours available for a fee and longer lead time.

Please note the above colours are not true representations as shade and textural variations may o