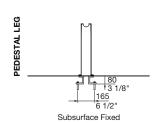

### LEG AND MOUNTING

Freestanding Surface Fixed

Refer to numbers to specify

multicolour battens.

TOP VIEW

FRONT VIEW

FRONT VIEW

650