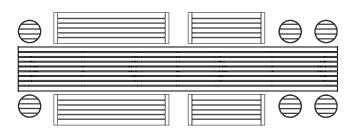

Setting 3: Wheelchair Access Long Communal Table with Aria Bench (QTY4 2100mm)

Setting 4: Wheelchair Access Long Communal Table with Aria Bench (QTY3 2100mm)

Setting 5: Wheelchair Access Long Communal Table with Aria Bench (QTV2 1800mm, QTV2 1200mm) and Piatto Stools (QTY6 Ø360mm)

Setting 6: Wheelchair Access Long Communal Table with Aria Bench (QTY1 1800mm, QTY2 1200mm) and Piatto Stools (QTY7 Ø360mm)