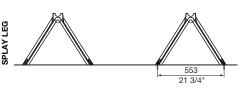

### LEG AND MOUNTING

Freestanding Surface Fixed

Refer to numbers to specify

multicolour battens.

TOP VIEW

FRONT VIEW

FRONT VIEW

650