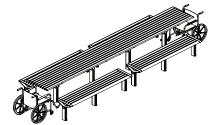

### BATTEN ENDCAP COLOUR:

- ☐ Match Batten
- ☐ Match Frame

Some options incur additional fees and lead time.

Aria Long Communal Standard Table with Aria Bench 5000L (QTY2)

Aria Long Communal DDA Table, Double End Access with Aria Bench 2100L (QTY4) and Piatto Stool (QTY2)