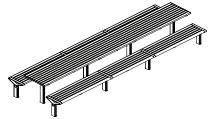

## aria long communal table

Create places to bring people together. Each Aria Long Communal Table seats up to 18 people.

Complies with DDA requirements.

DIMENSIONS: 705W x 720H x 5000L (mm) 27 3/4" W x 28 3/8" H x 196 7/8" L

### BATTEN ENDCAP COLOUR:

- ☐ Match Batten
- ☐ Match Frame

Some options incur additional fees and lead time.

Aria Long Communal Standard Table with Aria Bench 5000L (QTY2)

Aria Long Communal DDA Table, Double End Access with Aria Bench 2100L (QTY4) and Piatto Stool (QTY2)