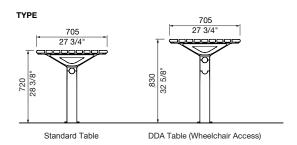

## aria long communal table

Create places to bring people together. Each Aria Long Communal Table seats up to 18 people.

Complies with DDA requirements.

DIMENSIONS: 705W x 720H x 5000L (mm) 27 3/4" W x 28 3/8" H x 196 7/8" L