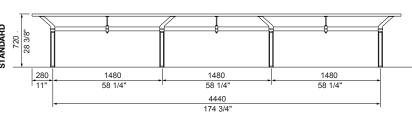

## aria long communal table

Create places to bring people together. Each Aria Long Communal Table seats up to 18 people.

Complies with DDA requirements.

DIMENSIONS: 705W x 720H x 5000L (mm) 27 3/4" W x 28 3/8" H x 196 7/8" L

1233

1233

1233

48 1/2"

48 1/2"

48 1/2"

48 1/2"

FRONT VIEW