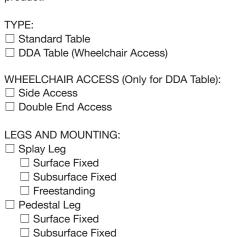

Select one box per category to specify your product.

☐ Cast Aluminium Powder Coated See Colour Chart

### BATTEN:

- ☐ Aluminium Woodgrain <u>See Colour Chart</u>☐ Aluminium Powder Coated <u>See Colour Chart</u>
  - ☐ Single Colour
- ☐ Multicolour
- $\hfill\square$  Aluminium Anodised
- ☐ Eco-certified Hardwood Oiled\*

### BATTEN ENDCAP COLOUR:

- ☐ Match Batten
- ☐ Match Frame

Some options incur additional fees and lead time.

Aria Long Communal Standard Table with Aria Bench 5000L (QTY2)

Aria Long Communal DDA Table, Double End Access with Aria Bench 2100L (QTY4) and Piatto Stool (QTY2)

### LEG AND MOUNTING

Freestanding Surface Fixed

Refer to numbers to specify

multicolour battens.

TOP VIEW

FRONT VIEW

FRONT VIEW

650