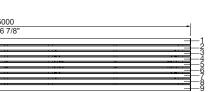

## aria long communal table

Create places to bring people together. Each Aria Long Communal Table seats up to 18 people.

Complies with DDA requirements.

DIMENSIONS: 705W x 720H x 5000L (mm) 27 3/4" W x 28 3/8" H x 196 7/8" L