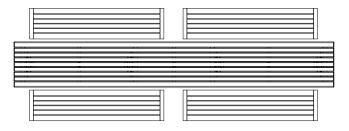

### BATTEN ENDCAP COLOUR:

- ☐ Match Batten
- ☐ Match Frame

Some options incur additional fees and lead time.

Aria Long Communal Standard Table with Aria Bench 5000L (QTY2)

Aria Long Communal DDA Table, Double End Access with Aria Bench 2100L (QTY4) and Piatto Stool (QTY2)

#### CONFIGURATION EXAMPLES

Setting 1: Standard Long Communal Table with Aria Bench (QTY4 2100mm)

Setting 2: Standard Long Communal Table with Aria Bench (QTY2 1800mm, QTY2 1200mm) and Piatto Stools (QTY6 Ø360mm)