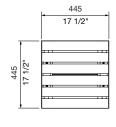

## linea cube

The Linea range is sleek and minimalist.

Create fun and play with durable stools that also double as tables. Make it pop with bright colours. Available as fixed or movable items.

DIMENSIONS: 445W x 445L x 435H (mm) 17 1/2" W x 17 1/2" L x 17 1/8" H