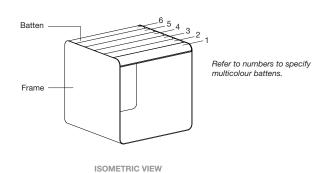

Select one box per category to specify your product.

MOUNTING:

☐ Surface Fixed
☐ Subsurface Fixed
☐ Freestanding

FRAME:

See Colour Chart

Aluminium Powder Coated

BATTEN:

□ Aluminium Woodgrain See Colour Chart
 □ Aluminium Powder Coated See Colour Chart
 □ Single Colour
 □ Multicolour
 □ Aluminium Anodised
 □ Eco-certified Hardwood Oiled\*
 \*Sourced from certified managed forests (PEFC of the Colour Chart