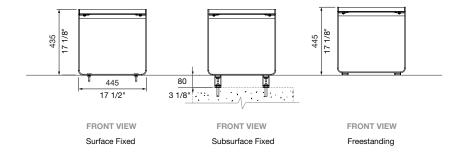

## linea cube

The Linea range is sleek and minimalist.

Create fun and play with durable stools that also double as tables. Make it pop with bright colours. Available as fixed or movable items.

DIMENSIONS: 445W x 445L x 435H (mm) 17 1/2" W x 17 1/2" L x 17 1/8" H

Select one box per category to specify your product.

MOUNTING:

☐ Surface Fixed
☐ Subsurface Fixed
☐ Freestanding

FRAME:

See Colour Chart

Aluminium Powder Coated

BATTEN:

□ Aluminium Woodgrain See Colour Chart
 □ Aluminium Powder Coated See Colour Chart
 □ Single Colour
 □ Multicolour
 □ Aluminium Anodised
 □ Eco-certified Hardwood Oiled\*
 \*Sourced from certified managed forests (PEFC of the Colour Chart