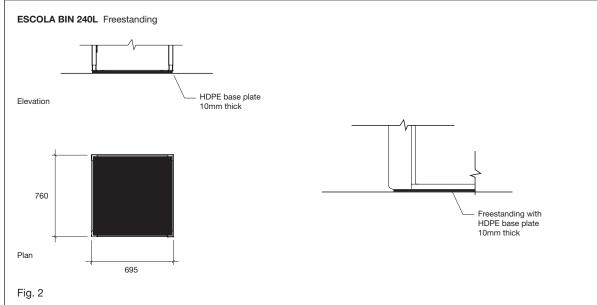

### A. HOW TO INSTALL ESCOLA BIN 240L ON SITE

The bin can be installed as surface fixed (Fig. 1) or freestanding (Fig. 2).

Note: installation hardware is not included.