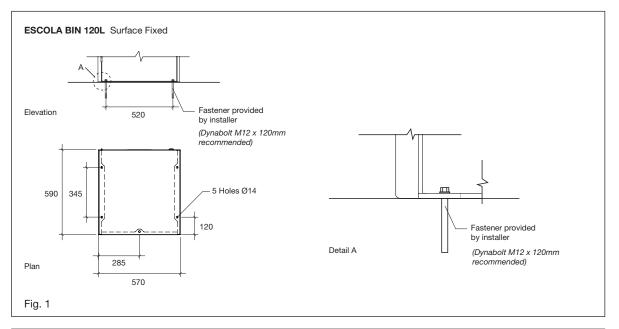

### A. HOW TO INSTALL ESCOLA BIN 120L ON SITE

The bin can be installed as surface fixed (Fig. 1) or freestanding (Fig. 2).

Note: installation hardware is not included.