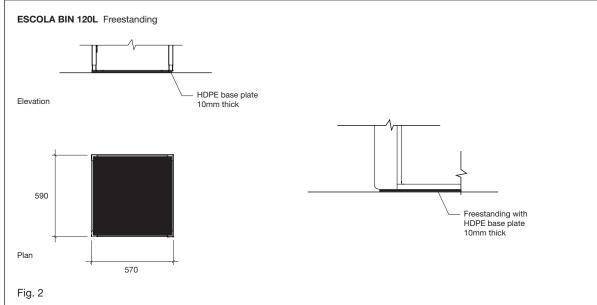

### A. HOW TO INSTALL ESCOLA BIN 120L ON SITE

The bin can be installed as surface fixed (Fig. 1) or freestanding (Fig. 2).

Note: installation hardware is not included.