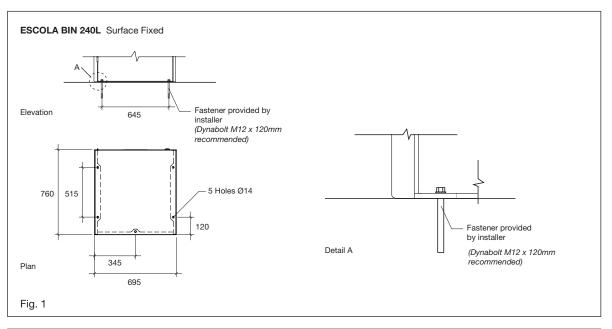

### A. HOW TO INSTALL ESCOLA BIN 240L ON SITE

The bin can be installed as surface fixed (Fig. 1) or freestanding (Fig. 2).

Note: installation hardware is not included.