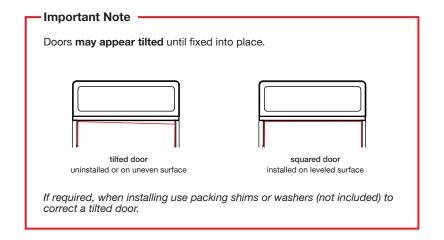

### Important to note:

- Moving the bin may require at least two people, to avoid damage.
- Handle bins and parts carefully to prevent scratching, warping, bending or twisting. Do not slide parts on concrete or other hard or abrasive surfaces.
- Please check that you have received all components for your selected product. Report missing or damaged parts to a Street Furniture Australia sales representative.
- There are several steps in this installation guide, that may or may not be applicable to your order.

### A. HOW TO INSTALL ESCOLA BIN 120L ON SITE

The bin can be installed as surface fixed (Fig. 1) or freestanding (Fig. 2).

Note: installation hardware is not included.