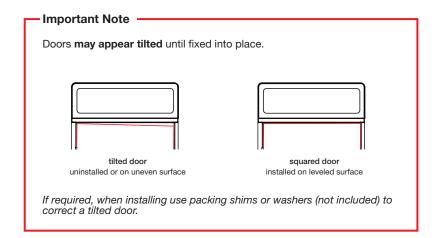

### Important to note:

- Moving the bin may require at least two people, to avoid damage.
- Handle bins and parts carefully to prevent scratching, warping, bending or twisting. Do not slide parts on concrete or other hard or abrasive surfaces.
- Please check that you have received all components for your selected product. Report missing or damaged parts to a Street Furniture Australia sales representative.
- There are several steps in this installation guide, that may or may not be applicable to your order.

### A. HOW TO INSTALL ESCOLA BIN 120L ON SITE

The bin can be installed as surface fixed (Fig. 1) or freestanding (Fig. 2).

Note: installation hardware is not included.