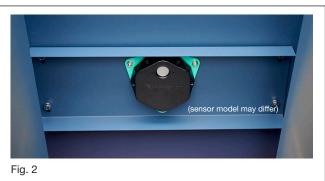

### A. HOW TO ACTIVATE EBIN SENSOR ON SITE

Follow the steps to ensure the sensors are correctly activated.

- 1. Make sure you have the magnetic key required. Fig. 1
- 2. The sensor is mounted on the underside of the roof. Fig. 2
- 3. Swipe the magnetic key across the sensor to activate. Single 'beep' indicates activation.
- 4. Once the eBin is fixed in its final position, email Smartsensor the coordinates by dropping a Pin in Google Maps. This will allow them to set the bin on the dashboard. Include a picture of the paperwork attached to the sensor. Fig. 3
- 5. Download Smartsensor app or access the dashboard on your web browser at https://dashboard.smartsensor.com.au **Fig. 4**
- 6. Sign in with your account details provided by Smartsensor.
- 7. Start tracking and customise your dashboard.
- Please contact Smartsensor directly with any questions about the dashboard.