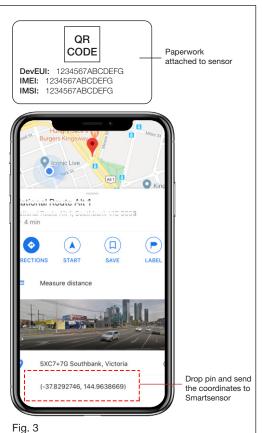

### A. HOW TO ACTIVATE EBIN SENSOR ON SITE

Follow the steps to ensure the sensors are correctly activated.

- 1. Make sure you have the magnetic key required. Fig. 1
- 2. The sensor is mounted on the underside of the roof. Fig. 2
- 3. Swipe the magnetic key across the sensor to activate. Single 'beep' indicates activation.
- 4. Once the eBin is fixed in its final position, email Smartsensor the coordinates by dropping a Pin in Google Maps. This will allow them to set the bin on the dashboard. Include a picture of the paperwork attached to the sensor. Fig. 3
- 5. Download Smartsensor app or access the dashboard on your web browser at https://dashboard.smartsensor.com.au **Fig. 4**
- 6. Sign in with your account details provided by Smartsensor.
- 7. Start tracking and customise your dashboard.
- Please contact Smartsensor directly with any questions about the dashboard.