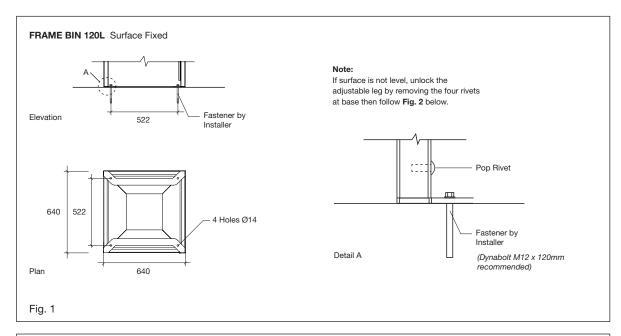

#### A. HOW TO INSTALL FRAME BIN 120L ON SITE

Select the correct mounting option for installation method. *Note: installation hardware is not included.* 

Fig. 1: Surface Fixed

Fig. 2: Surface Fixed with Adjustable Leg