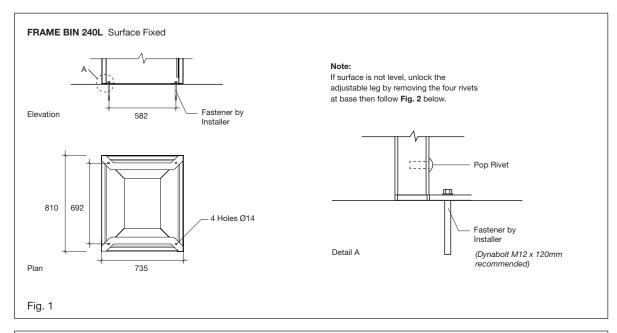

#### B. HOW TO INSTALL FRAME BIN 240L ON SITE

Select the correct mounting option for installation method. *Note: installation hardware is not included.* 

Fig. 1: Surface Fixed

Fig. 2: Surface Fixed with Adjustable Leg