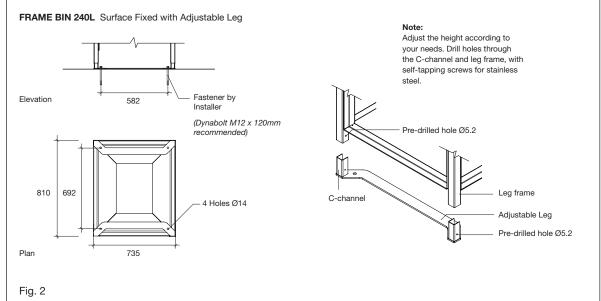

#### B. HOW TO INSTALL FRAME BIN 240L ON SITE

Select the correct mounting option for installation method. *Note: installation hardware is not included.* 

Fig. 1: Surface Fixed

Fig. 2: Surface Fixed with Adjustable Leg