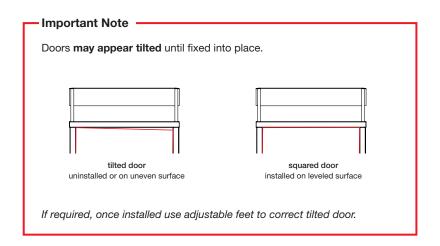

#### Important to note:

- Handle bin(s) and parts carefully to prevent scratching, warping, bending or twisting. Do not slide parts on concrete or other hard or abrasive surfaces.
- Please check that you have received all the components and inspect goods on delivery. Double check with the list on the next page. The image is for example only, you should receive your selected legs and/or arms. Claims for defects or damage, shortage in quantity or failure to comply with the description or quote must be made within seven (7) business days. In case of damage, Street Furniture Australia requires photographic evidence. If the damage occurred during transport, we highly recommend taking photos prior to removing packaging.
- There are several steps on this installation guide, that may or may not be applicable to your order.