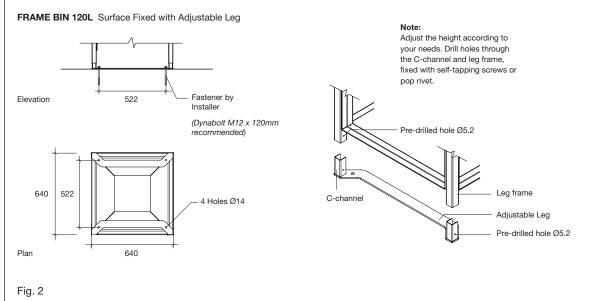

#### A. HOW TO INSTALL FRAME BIN 120L ON SITE

Select the correct mounting option for installation method. *Note: installation hardware is not included.* 

Fig. 1: Surface Fixed

Fig. 2: Surface Fixed with Adjustable Leg