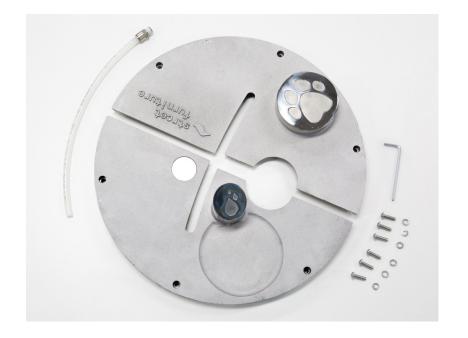

## dog bubbler retrofit kit

Any pre-existing Arqua Fountain with a round sump can be made into a dog bubbler with this handy retrofit kit. Please do not install the dog bubbler near sand, which may interfere with button activation.

DIMENSIONS: Ø435L x 25H (mm) Ø17 1/8" x 1" H

The Arqua fountain range adheres to Australian drinking water guidelines. Drinking water connected must be at a 7pH level for human consumption. Recommended operating temperature range from 5°C to maximum 60°C. Recommended operating pressure is minimum 0.5 bar (50Kpa) to maximum 5 bar (500Kpa). Installer must check pressure from the relief valve as required.