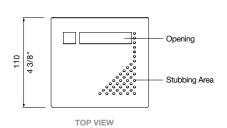

## ash box

Ash Box can be fixed to any bin enclosure. Compact and clean. Security key provided.

DIMENSIONS: 120L x 110W x 275H (mm) 4 3/4" L x 4 3/8" W x 10 7/8" H

Select one box per category to specify your product.