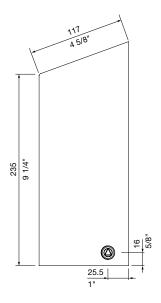

## ash box

Ash Box can be fixed to any bin enclosure. Compact and clean. Security key provided.

DIMENSIONS: 120L x 110W x 275H (mm) 4 3/4" L x 4 3/8" W x 10 7/8" H

Select one box per category to specify your product.