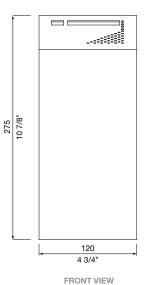

## ash box

Ash Box can be fixed to any bin enclosure. Compact and clean. Security key provided.

DIMENSIONS: 120L x 110W x 275H (mm) 4 3/4" L x 4 3/8" W x 10 7/8" H

Select one box per category to specify your product.