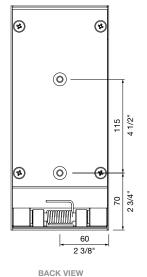

## ash box

Ash Box can be fixed to any bin enclosure. Compact and clean. Security key provided.

DIMENSIONS: 120L x 110W x 275H (mm) 4 3/4" L x 4 3/8" W x 10 7/8" H

Select one box per category to specify your product.