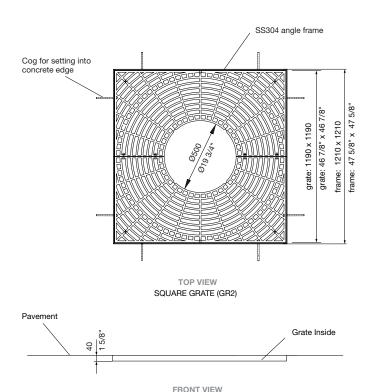

## silva grate

Cast aluminium square grates fitted in a strong steel frame. This grate is supplied in halves to be bolted together on-site. The Silva Grate rated Class B, AS 3996 suited to Light Duty Applications.

DIMENSIONS:
1210L x 1210W (mm)
47 5/8" L x 47 5/8" W

Select one box per category to specify your product.

GRATE:
Square (GR2)

GRATE FRAME:
Stainless 304 angle frame

MOUNTING:
In-ground

FINISH:

Some options incur additional fees and lead time.