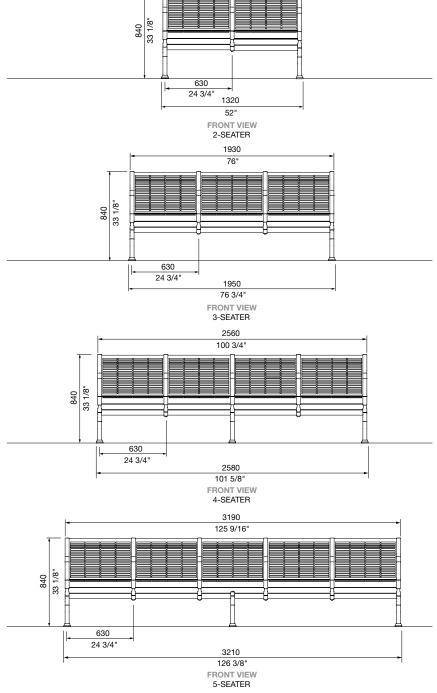

### PANEL: See colour chart $\square$ Cast aluminium powder coated ☐ Tailored LENGTH: ☐ 1-seater (690mm | 27 1/8") ☐ 2-seater (1320mm | 52") ☐ 3-seater (1950mm | 76 3/4") ☐ 4-seater (2580mm | 101 5/8") ☐ 5-seater (3210mm | 126 3/8") ☐ Tailored Some options incur additional fees and lead time. Need more information? For a brochure, image gallery, CAD downloads, 840 33 1/8" installation and maintenance guides, go to: streetfurniture.com/au/product/concourse-seat/ Quick links: streetfurniture.com/au/colour-chart/ streetfurniture.com/au/warranty/