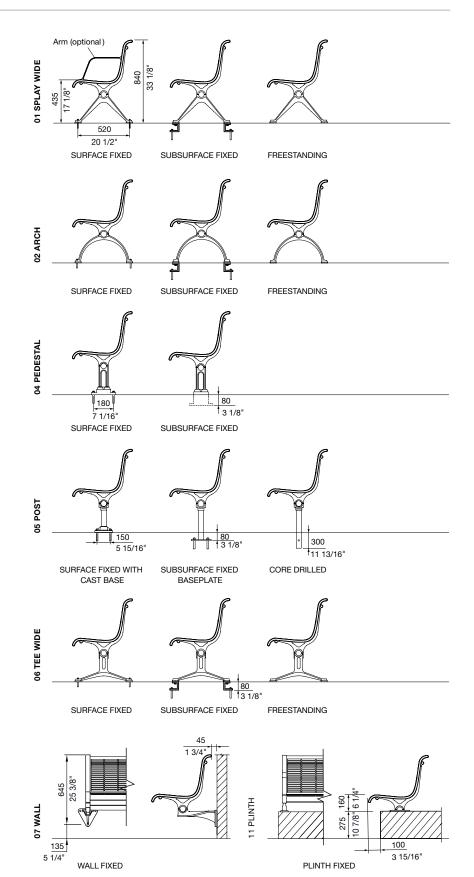

#### LEG AND MOUNTING:

- ☐ 01 Splay Wide
  - ☐ Surface fixed
  - ☐ Subsurface fixed
  - ☐ Freestanding
- □ 02 Arch
  - ☐ Surface fixed
  - ☐ Subsurface fixed
  - ☐ Freestanding
- ☐ 04 Pedestal
  - ☐ Surface fixed
- ☐ Subsurface fixed
- ☐ 05 Post
  - ☐ Surface fixed with cast base
  - $\square$  Subsurface fixed with base plate
  - ☐ Core drilled (300mm below ground)
- ☐ 06 Tee Wide
  - ☐ Surface fixed
  - ☐ Subsurface fixed
  - ☐ Freestanding
- ☐ 07 Wall Wide (fixed to side of wall)
- ☐ 11 Plinth (fixed on top of wall)