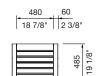

# aria bench

LENGTH:

- □ 1-seater 600mm | 23 5/8"
- 2-seater 1200mm | 47 1/4"
- 3-seater 1800mm | 70 7/8"
- □ 4-seater 2100mm | 82 5/8"
- Tailored

Some options incur additional fees and lead time.

### LENGTH

TOP VIEW

TOP VIEW

FRONT VIEW 2S - 1200mm

TOP VIEW

FRONT VIEW 3S - 1800mm 2100 82 5/8\* FRONT VIEW

4S - 2100mm