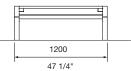

# aria bench

LENGTH:

- □ 1-seater 600mm | 23 5/8"
- 2-seater 1200mm | 47 1/4"
- 3-seater 1800mm | 70 7/8"
- □ 4-seater 2100mm | 82 5/8"
- Tailored

Some options incur additional fees and lead time.

### LENGTH

TOP VIEW

TOP VIEW

FRONT VIEW 2S - 1200mm

TOP VIEW

FRONT VIEW 3S - 1800mm 2100 82 5/8\* FRONT VIEW

4S - 2100mm