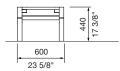

# aria bench

LENGTH:

- □ 1-seater 600mm | 23 5/8"
- 2-seater 1200mm | 47 1/4"
- 3-seater 1800mm | 70 7/8"
- □ 4-seater 2100mm | 82 5/8"
- Tailored

Some options incur additional fees and lead time.

### LENGTH

TOP VIEW

TOP VIEW

FRONT VIEW 2S - 1200mm

TOP VIEW

FRONT VIEW 3S - 1800mm 2100 82 5/8\* FRONT VIEW

4S - 2100mm