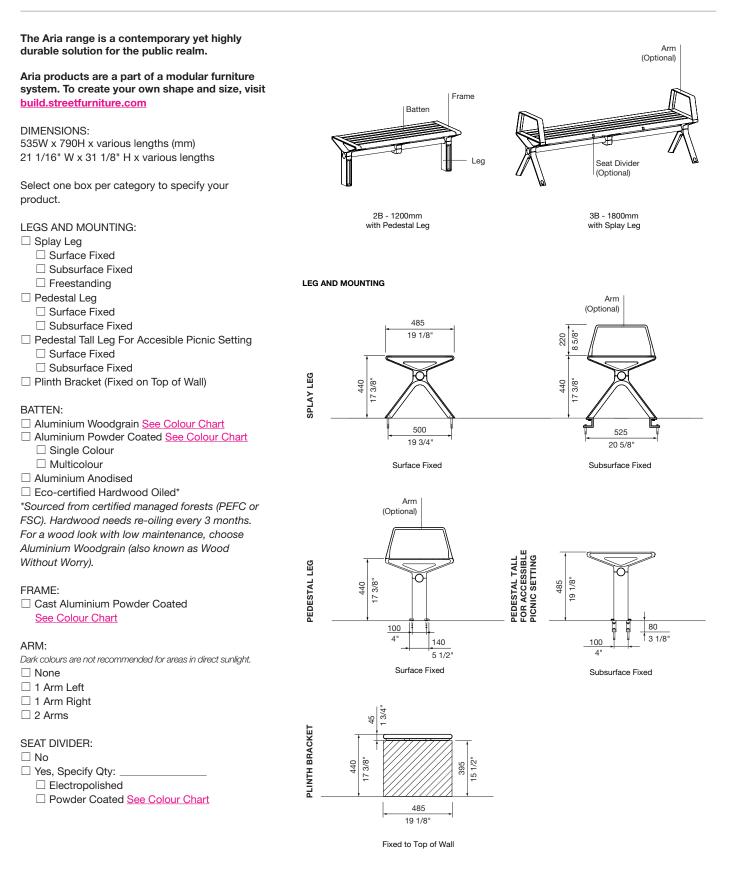

# aria bench

LENGTH:

- □ 1-seater 600mm | 23 5/8"
- 2-seater 1200mm | 47 1/4"
- 3-seater 1800mm | 70 7/8"
- □ 4-seater 2100mm | 82 5/8"
- Tailored

Some options incur additional fees and lead time.

### LENGTH

TOP VIEW

TOP VIEW

FRONT VIEW 2S - 1200mm

TOP VIEW

FRONT VIEW 3S - 1800mm 2100 82 5/8\* FRONT VIEW

4S - 2100mm