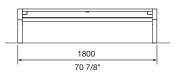

# aria bench

LENGTH:

- □ 1-seater 600mm | 23 5/8"
- 2-seater 1200mm | 47 1/4"
- 3-seater 1800mm | 70 7/8"
- □ 4-seater 2100mm | 82 5/8"
- Tailored

Some options incur additional fees and lead time.

### LENGTH

TOP VIEW

TOP VIEW

FRONT VIEW 2S - 1200mm

TOP VIEW

FRONT VIEW 3S - 1800mm 2100 82 5/8\* FRONT VIEW

4S - 2100mm