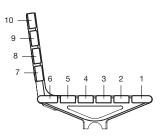

790H x various lengths (mm) 21 1/16" W x 31 1/8" H x various lengths

Select one box per category to specify your product.





#### LEG AND MOUNTING







Fixed to Top of Wall



# aria seat



# LENGTH:

- ☐ 1-seater 600mm | 23 5/8"
- ☐ 2-seater 1200mm | 47 1/4"
- ☐ 3-seater 1800mm | 70 7/8"
- ☐ 4-seater 2100mm | 82 5/8"
- □ Tailored

Some options incur additional fees and lead time.

# Need more information?

For a brochure, image gallery, CAD downloads, installation and maintenance guides, go to: <a href="mailto:streetfurniture.com/au/product/aria-seat/">streetfurniture.com/au/product/aria-seat/</a>

### Quick links:

streetfurniture.com/au/colour-chart/ streetfurniture.com/au/warranty/

### LENGTH







TOP VIEW





### BATTEN MAP

Refer to numbers to specify multicolour battens.