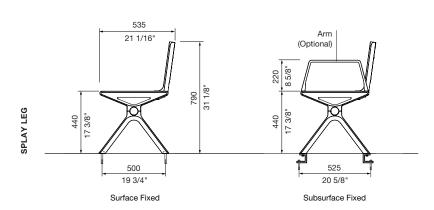

**DIMENSIONS:** 

535W x 790H x various lengths (mm) 21 1/16" W x 31 1/8" H x various lengths

Select one box per category to specify your product.