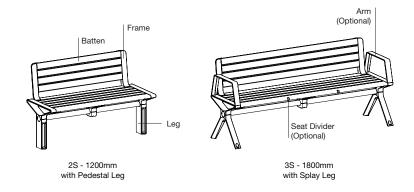

# LENGTH:

- ☐ 1-seater 600mm | 23 5/8"
- ☐ 2-seater 1200mm | 47 1/4"
- ☐ 3-seater 1800mm | 70 7/8"
- ☐ 4-seater 2100mm | 82 5/8"
- □ Tailored

Some options incur additional fees and lead time.