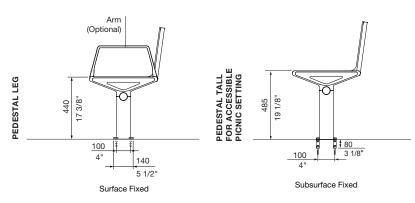

# aria seat



The Aria range is a contemporary yet highly durable solution for the public realm.

Aria products are a part of a modular furniture system. To create your own shape and size, visit build.streetfurniture.com

**DIMENSIONS:** 

535W x 790H x various lengths (mm) 21 1/16" W x 31 1/8" H x various lengths

Select one box per category to specify your product.





#### LEG AND MOUNTING







Fixed to Top of Wall



# aria seat



# LENGTH:

- ☐ 1-seater 600mm | 23 5/8"
- ☐ 2-seater 1200mm | 47 1/4"
- ☐ 3-seater 1800mm | 70 7/8"
- ☐ 4-seater 2100mm | 82 5/8"
- □ Tailored

Some options incur additional fees and lead time.

# Need more information?

For a brochure, image gallery, CAD downloads, installation and maintenance guides, go to: <a href="mailto:streetfurniture.com/au/product/aria-seat/">streetfurniture.com/au/product/aria-seat/</a>

### Quick links:

streetfurniture.com/au/colour-chart/ streetfurniture.com/au/warranty/

### LENGTH







TOP VIEW





### BATTEN MAP

Refer to numbers to specify multicolour battens.