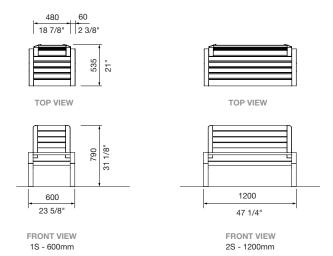

**DIMENSIONS:** 

535W x 790H x various lengths (mm) 21 1/16" W x 31 1/8" H x various lengths

Select one box per category to specify your product.

# LENGTH:

- ☐ 1-seater 600mm | 23 5/8"
- ☐ 2-seater 1200mm | 47 1/4"
- ☐ 3-seater 1800mm | 70 7/8"
- ☐ 4-seater 2100mm | 82 5/8"
- □ Tailored

Some options incur additional fees and lead time.

### LENGTH

TOP VIEW