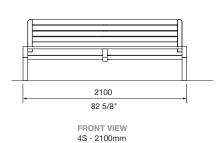

# LENGTH:

- ☐ 1-seater 600mm | 23 5/8"
- ☐ 2-seater 1200mm | 47 1/4"
- ☐ 3-seater 1800mm | 70 7/8"
- ☐ 4-seater 2100mm | 82 5/8"
- □ Tailored

Some options incur additional fees and lead time.