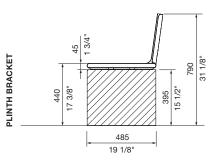

# aria seat



The Aria range is a contemporary yet highly durable solution for the public realm.

Aria products are a part of a modular furniture system. To create your own shape and size, visit build.streetfurniture.com

**DIMENSIONS:** 

535W x 790H x various lengths (mm) 21 1/16" W x 31 1/8" H x various lengths

Select one box per category to specify your product.





#### LEG AND MOUNTING







Fixed to Top of Wall



# aria seat



# LENGTH:

- ☐ 1-seater 600mm | 23 5/8"
- ☐ 2-seater 1200mm | 47 1/4"
- ☐ 3-seater 1800mm | 70 7/8"
- ☐ 4-seater 2100mm | 82 5/8"
- □ Tailored

Some options incur additional fees and lead time.

# Need more information?

For a brochure, image gallery, CAD downloads, installation and maintenance guides, go to: <a href="mailto:streetfurniture.com/au/product/aria-seat/">streetfurniture.com/au/product/aria-seat/</a>

### Quick links:

streetfurniture.com/au/colour-chart/ streetfurniture.com/au/warranty/

### LENGTH







TOP VIEW





### BATTEN MAP

Refer to numbers to specify multicolour battens.