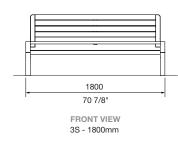

# LENGTH:

- ☐ 1-seater 600mm | 23 5/8"
- ☐ 2-seater 1200mm | 47 1/4"
- ☐ 3-seater 1800mm | 70 7/8"
- ☐ 4-seater 2100mm | 82 5/8"
- □ Tailored

Some options incur additional fees and lead time.