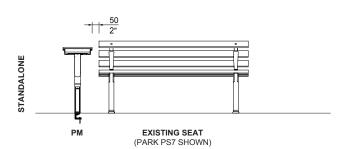

#### CONFIGURATION:

☐ Standalone

☐ Axle mount

Some options incur additional fees and lead time.