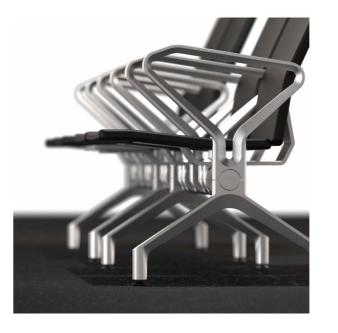

The new Alpha leg offers a premium polished or powder coated finish and adjustable feet for seat stability.

A modular system for endless configurations. Select your length, table, arms, leg type and colours to suit your space.