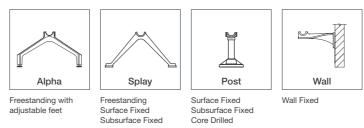

The new Alpha leg offers a premium polished or powder coated finish and adjustable feet for seat stability.

A modular system for endless configurations. Select your length, table, arms, leg type and colours to suit your space.

### 2. Select legs and mounting