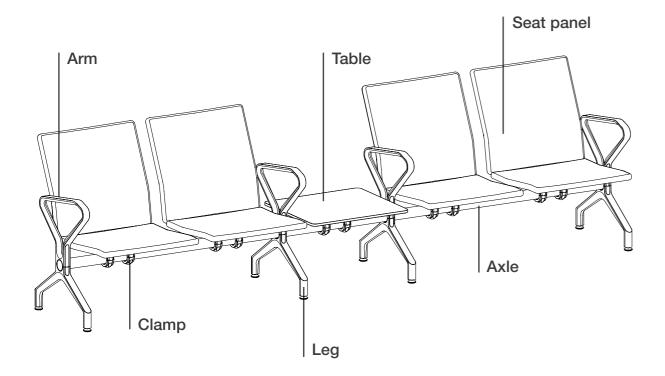

The new Alpha leg offers a premium polished or powder coated finish and adjustable feet for seat stability.

A modular system for endless configurations. Select your length, table, arms, leg type and colours to suit your space.

## termini seat

680 W x 890 H x various lengths 26 3/4" W x 35" H x various lengths

Australia 1800 027 799
United States + 1 212 763 0174
International +61 2 8774 8888
Email info@streetfurniture.com

For further tailoring, contact us to speak with a sales consultant.