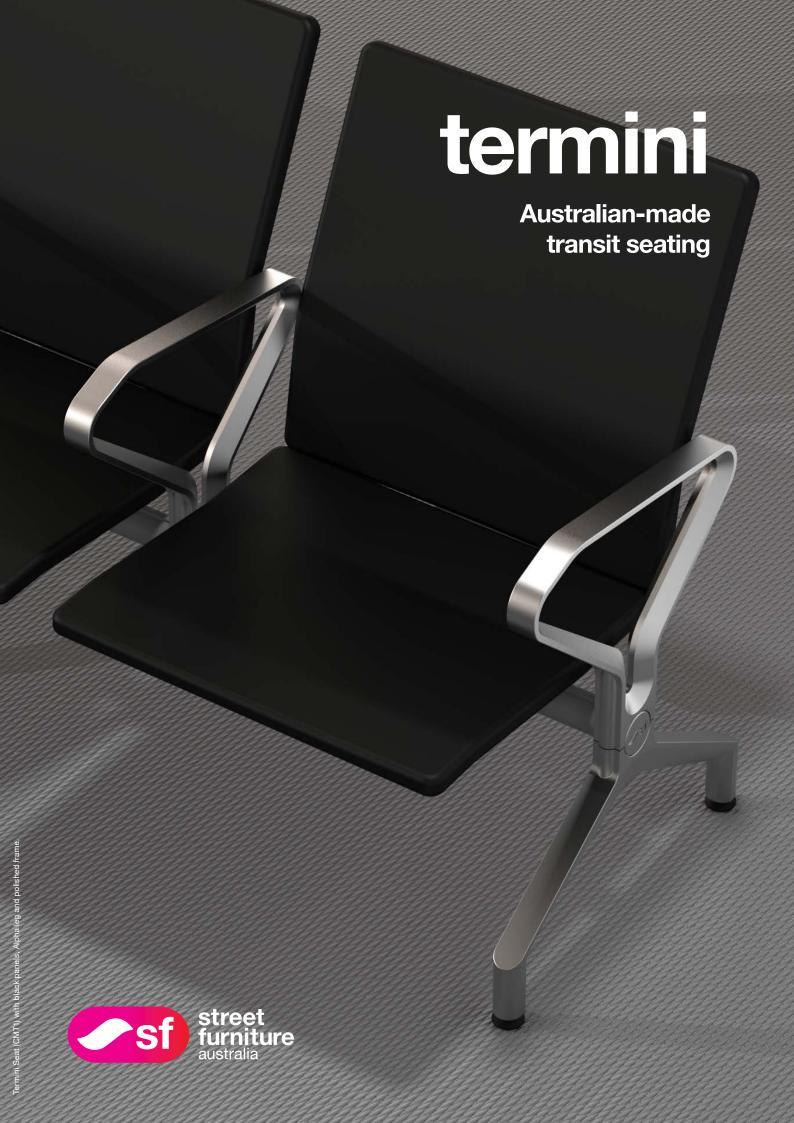

#### Termini Seat CMT1

Three-seater; Black panels, Alpha leg and polished frame.

680W x 1925L x 890H (mm) 26 3/4" W x 75 3/4" L x 35" H

Comfortable, hygienic and lowmaintenance polyurethane panels. Offered in terracotta and black, or select a custom colour.