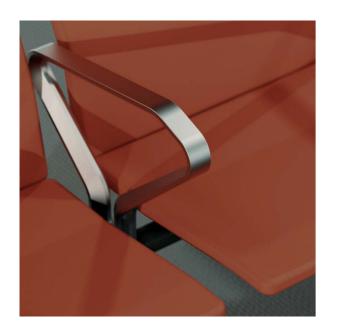

#### 3. Select arms

Polished or powder coated

- 2 end arms, in same finish as frame
- Arms for every seat
- Specify quantity: