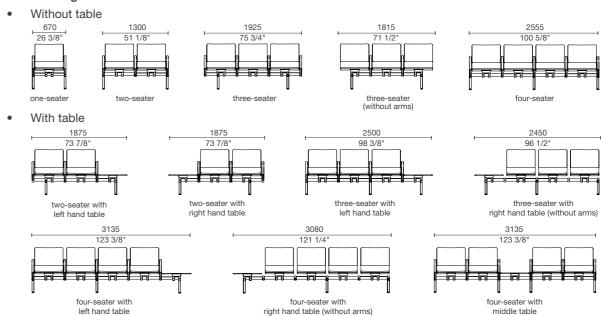

me.

680W x 1925L x 890H (mm) 26 3/4" W x 75 3/4" L x 35" H



Comfortable, hygienic and lowmaintenance polyurethane panels. Offered in terracotta and black, or select a custom colour.



The new Alpha leg offers a premium polished or powder coated finish and adjustable feet for seat stability.

A modular system for endless configurations. Select your length, table, arms, leg type and colours to suit your space.





## termini seat

680 W x 890 H x various lengths 26 3/4" W x 35" H x various lengths

Australia 1800 027 799
United States + 1 212 763 0174
International +61 2 8774 8888
Email info@streetfurniture.com

For further tailoring, contact us to speak with a sales consultant.

## How to order in 5 steps

Select one per category to specify your product.

#### 1. Select configuration



### 2. Select legs and mounting



#### 3. Select arms

Polished or powder coated

- 2 end arms, in same finish as frame
- Arms for every seat
- Specify quantity:

#### 4. Select panel colour

Polyurethane in fine textured finish. Hardness - 90 shore A.



Black Terracotta

#### 5. Select frame colour

More colours can be found on the colour chart at  $\underline{\text{streetfurniture.com/colour-chart}}$ 



5 of 7 Street Furniture Australia 1800 027 799 streetfurniture.com Version 3 © SFA 2021 Street Furniture Australia 1800 027 799 streetfurniture.com 6 of 7



















# streetchat

Get news, trends and tips on furnishing the public realm at streetfurniture.com/streetchat

**Australia** 1800 027 799 **United States** + 1 212 763 0174 **International** +61 2 8774 8888







Aus