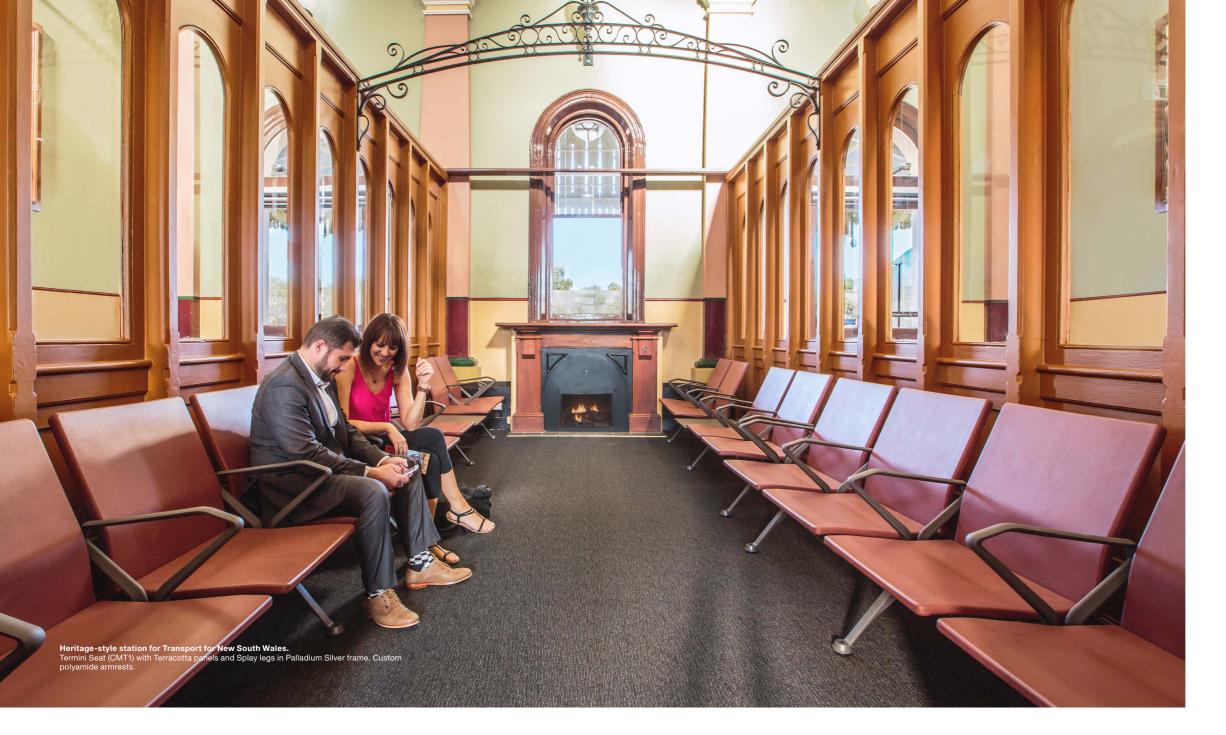

#### Termini Seat CMT1

26 3/4" W x 123 3/8" L x 35" H

Four-seater with middle table in Sentry; Terracotta panels, Alpha leg and Textura Monument frame. 680W x 3135L x 890H (mm)