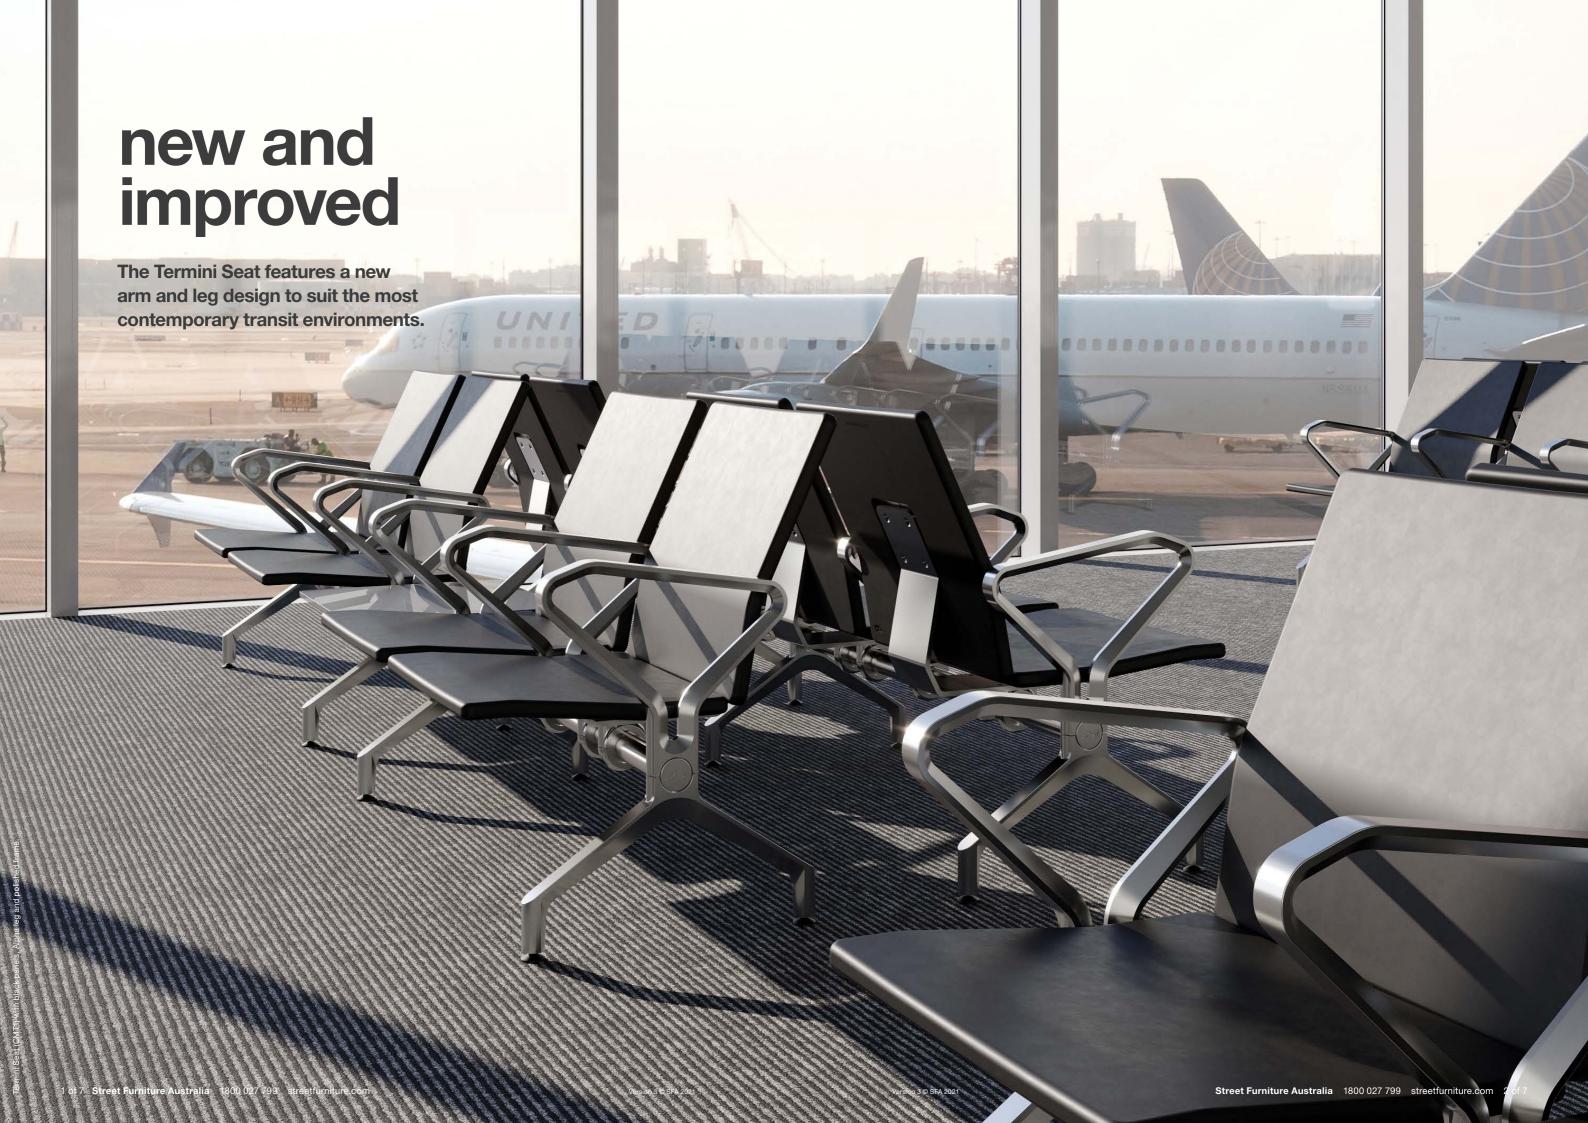

The new Alpha leg offers a premium polished or powder coated finish and adjustable feet for seat stability.

A modular system for endless configurations. Select your length, table, arms, leg type and colours to suit your space.