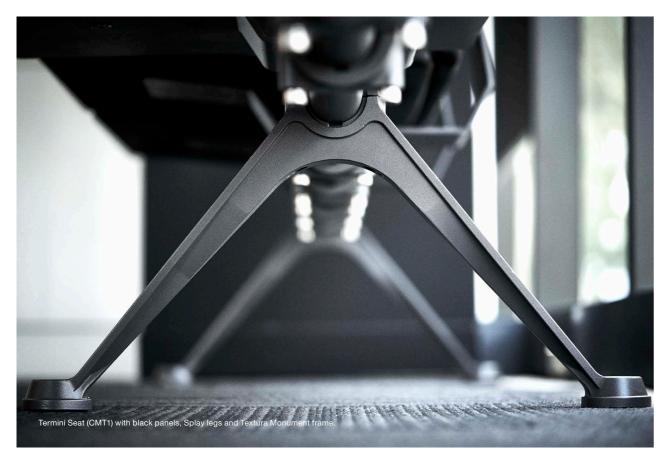

The new Alpha leg offers a premium polished or powder coated finish and adjustable feet for seat stability.

A modular system for endless configurations. Select your length, table, arms, leg type and colours to suit your space.

### 2. Select legs and mounting