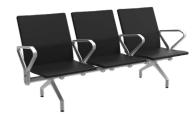

#### Termini Seat CMT1

Three-seater; Black panels, Alpha leg and polished frame.

680W x 1925L x 890H (mm) 26 3/4" W x 75 3/4" L x 35" H

Comfortable, hygienic and lowmaintenance polyurethane panels. Offered in terracotta and black, or select a custom colour.