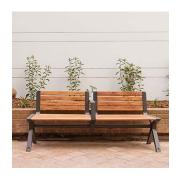

#### Termini Seat CMT1

26 3/4" W x 123 3/8" L x 35" H

Four-seater with middle table in Sentry; Terracotta panels, Alpha leg and Textura Monument frame. 680W x 3135L x 890H (mm)

#### Termini Seat CMT1

Three-seater; Black panels, Alpha leg and polished frame.

680W x 1925L x 890H (mm) 26 3/4" W x 75 3/4" L x 35" H

Comfortable, hygienic and lowmaintenance polyurethane panels. Offered in terracotta and black, or select a custom colour.

The new Alpha leg offers a premium polished or powder coated finish and adjustable feet for seat stability.

A modular system for endless configurations. Select your length, table, arms, leg type and colours to suit your space.