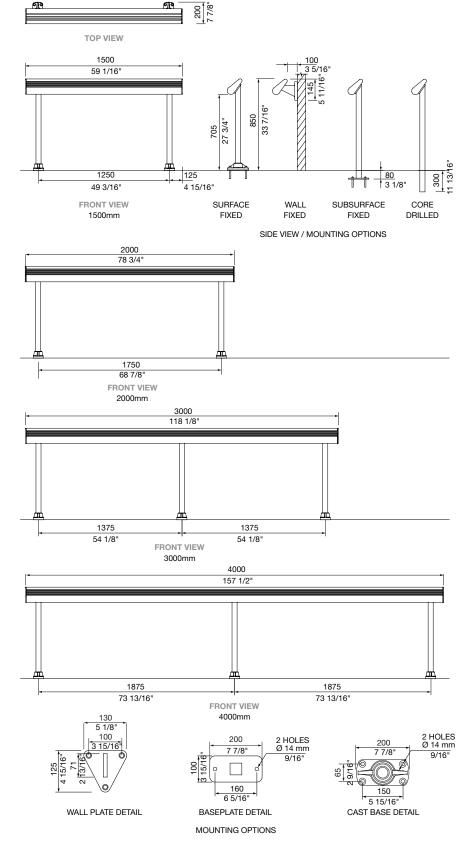

# DIMENSIONS:

180W x 850H x various lengths (mm) 7 1/16" W x 33 7/16" H x various lengths

Select one box per category to specify your product.

#### LENGTH:

□ 1500mm | 59 1/16"

- 2000mm | 78 3/4"
- 3000mm | 118 1/8"
- 4000mm | 157 1/2"
- □ 5500mm | 216 9/16"

## MOUNTING:

- Wall fixed
- $\Box$  Surface fixed
- □ Subsurface fixed
- $\Box$  Core drilled (300mm below ground)
- Tailored