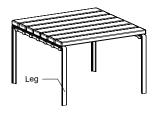

## forum low table

A versatile coffee table or bench. Available in hardwood, anodised and brightly coloured aluminium battens. 27 1/8" 069 **DIMENSIONS:** 690W x 440H x various lengths (mm) 27 1/8" W x 17 3/8" H x various lengths 690 Select one box per category to specify your 27 1/8" product. TOP VIEW 690mm LENGTH: ☐ 690mm | 27 1/8" 690 □ 1500mm | 59" 27 1/8' □ 2500mm | 98 3/8" □ Tailored FRAME: See colour chart 620 Cast aluminium powder coated 24 3/8" SIDE VIEW FRONT VIEW MOUNTING: 690mm ☐ Freestanding ☐ Surface fixed ☐ Subsurface fixed ☐ Core drilled (100mm below ground) 100 3 5/32" BATTEN: ☐ Aluminium Woodgrain See Colour Chart ☐ Aluminium Powder Coated See Colour Chart ☐ Aluminium Anodised ☐ Eco-certified Hardwood Oiled\* SIDE VIEW SIDE VIEW SIDE VIEW CORE DRILLED SURFACE FIXED SUBSURFACE FIXED \*Sourced from certified managed forests (PEFC or FSC). Hardwood needs re-oiling every 3 months. MOUNTING OPTIONS For a wood look with low maintenance, choose Aluminium Woodgrain (also known as Wood 1500 Without Worry). 59' BATTEN ENDCAP COLOUR: ☐ Match Batten ☐ Match Frame Some options incur additional fees and lead time. 1430 56 1/4" FRONT VIEW 1500mm 2500 98 3/8 1215 1215 47 7/8" 47 7/8' FRONT VIEW 2500mm