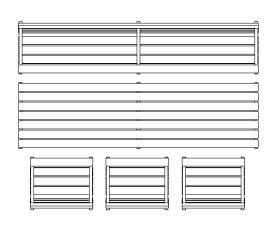

## forum low table

A versatile coffee table or bench. Available in hardwood, anodised and brightly coloured aluminium battens. 27 1/8" 069 **DIMENSIONS:** 690W x 440H x various lengths (mm) 27 1/8" W x 17 3/8" H x various lengths 690 Select one box per category to specify your 27 1/8" product. TOP VIEW 690mm LENGTH: ☐ 690mm | 27 1/8" 690 □ 1500mm | 59" 27 1/8' □ 2500mm | 98 3/8" □ Tailored FRAME: See colour chart 620 Cast aluminium powder coated 24 3/8" SIDE VIEW FRONT VIEW MOUNTING: 690mm ☐ Freestanding ☐ Surface fixed ☐ Subsurface fixed ☐ Core drilled (100mm below ground) 100 3 5/32" BATTEN: ☐ Aluminium Woodgrain See Colour Chart ☐ Aluminium Powder Coated See Colour Chart ☐ Aluminium Anodised ☐ Eco-certified Hardwood Oiled\* SIDE VIEW SIDE VIEW SIDE VIEW CORE DRILLED SURFACE FIXED SUBSURFACE FIXED \*Sourced from certified managed forests (PEFC or FSC). Hardwood needs re-oiling every 3 months. MOUNTING OPTIONS For a wood look with low maintenance, choose Aluminium Woodgrain (also known as Wood 1500 Without Worry). 59' BATTEN ENDCAP COLOUR: ☐ Match Batten ☐ Match Frame Some options incur additional fees and lead time. 1430 56 1/4" FRONT VIEW 1500mm 2500 98 3/8 1215 1215 47 7/8" 47 7/8' FRONT VIEW 2500mm