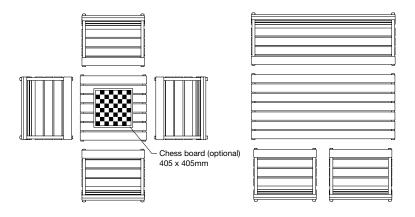

### CHESS BOARD:

☐ None

☐ Chess Board 405x405(mm) | 15 15/16" x 15 15/16"

## forum low table

A versatile coffee table or bench. Available in hardwood, anodised and brightly coloured aluminium battens. 27 1/8" 069 **DIMENSIONS:** 690W x 440H x various lengths (mm) 27 1/8" W x 17 3/8" H x various lengths 690 Select one box per category to specify your 27 1/8" product. TOP VIEW 690mm LENGTH: ☐ 690mm | 27 1/8" 690 □ 1500mm | 59" 27 1/8' □ 2500mm | 98 3/8" □ Tailored FRAME: See colour chart 620 Cast aluminium powder coated 24 3/8" SIDE VIEW FRONT VIEW MOUNTING: 690mm ☐ Freestanding ☐ Surface fixed ☐ Subsurface fixed ☐ Core drilled (100mm below ground) 100 3 5/32" BATTEN: ☐ Aluminium Woodgrain See Colour Chart ☐ Aluminium Powder Coated See Colour Chart ☐ Aluminium Anodised ☐ Eco-certified Hardwood Oiled\* SIDE VIEW SIDE VIEW SIDE VIEW CORE DRILLED SURFACE FIXED SUBSURFACE FIXED \*Sourced from certified managed forests (PEFC or FSC). Hardwood needs re-oiling every 3 months. MOUNTING OPTIONS For a wood look with low maintenance, choose Aluminium Woodgrain (also known as Wood 1500 Without Worry). 59' BATTEN ENDCAP COLOUR: ☐ Match Batten ☐ Match Frame Some options incur additional fees and lead time. 1430 56 1/4" FRONT VIEW 1500mm 2500 98 3/8 1215 1215 47 7/8" 47 7/8' FRONT VIEW 2500mm