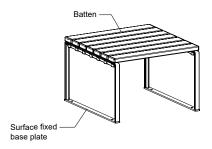

## forum low table

A versatile coffee table or bench. Available in hardwood, anodised and brightly coloured aluminium battens. 27 1/8" 069 **DIMENSIONS:** 690W x 440H x various lengths (mm) 27 1/8" W x 17 3/8" H x various lengths 690 Select one box per category to specify your 27 1/8" product. TOP VIEW 690mm LENGTH: ☐ 690mm | 27 1/8" 690 □ 1500mm | 59" 27 1/8' □ 2500mm | 98 3/8" □ Tailored FRAME: See colour chart 620 Cast aluminium powder coated 24 3/8" SIDE VIEW FRONT VIEW MOUNTING: 690mm ☐ Freestanding ☐ Surface fixed ☐ Subsurface fixed ☐ Core drilled (100mm below ground) 100 3 5/32" BATTEN: ☐ Aluminium Woodgrain See Colour Chart ☐ Aluminium Powder Coated See Colour Chart ☐ Aluminium Anodised ☐ Eco-certified Hardwood Oiled\* SIDE VIEW SIDE VIEW SIDE VIEW CORE DRILLED SURFACE FIXED SUBSURFACE FIXED \*Sourced from certified managed forests (PEFC or FSC). Hardwood needs re-oiling every 3 months. MOUNTING OPTIONS For a wood look with low maintenance, choose Aluminium Woodgrain (also known as Wood 1500 Without Worry). 59' BATTEN ENDCAP COLOUR: ☐ Match Batten ☐ Match Frame Some options incur additional fees and lead time. 1430 56 1/4" FRONT VIEW 1500mm 2500 98 3/8 1215 1215 47 7/8" 47 7/8' FRONT VIEW 2500mm