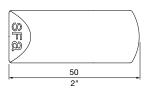

Class: Accessories

October 2020

Compact skateboard deterrants to protect battened Street Furniture Australia products. Nickel plated for a hard wearing finish.

MCODE: CMX-02

DIMENSIONS: 50L x 20W x 30H (mm) 2" L x 3/4" W x 1 1/8" H