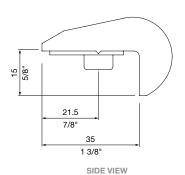

Class: Accessories

October 2020

Compact skateboard deterrants to protect battened Street Furniture Australia products. Nickel plated for a hard wearing finish.

MCODE: CMX-02

DIMENSIONS: 50L x 20W x 30H (mm) 2" L x 3/4" W x 1 1/8" H