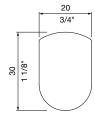

Class: Accessories

October 2020

Compact skateboard deterrants to protect battened Street Furniture Australia products. Nickel plated for a hard wearing finish.

MCODE: CMX-02

DIMENSIONS: 50L x 20W x 30H (mm) 2" L x 3/4" W x 1 1/8" H