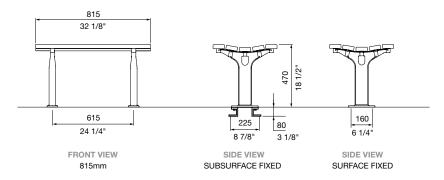

#### DIMENSIONS:

485W x 470H x various lengths (mm) 19 1/8" W x 18 1/2" H x x various lengths

Select one box per category to specify your product.

LENGTH:

□ \*815mm | 32 1/8"

□ 1500mm | 59"

□ 1800mm | 70 7/8"

### MOUNTING:

☐ Surface fixed

☐ Subsurface fixed

□ Tailored