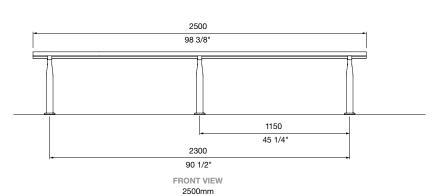

□ 2500mm | 98 3/8"

□ Tailored

\* For wheelchair side access in a table setting.