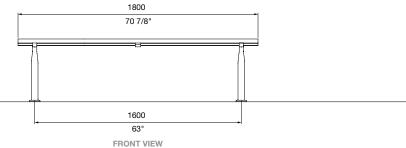

#### DIMENSIONS:

485W x 470H x various lengths (mm) 19 1/8" W x 18 1/2" H x x various lengths

Select one box per category to specify your product.

LENGTH:

□ \*815mm | 32 1/8"

□ 1500mm | 59"

□ 1800mm | 70 7/8"

#### Quick links:

streetfurniture.com/au/colour-chart/ streetfurniture.com/au/warranty/ streetfurniture.com/au/parts-promise/

FRONT VIEW 1500mm

1800mm