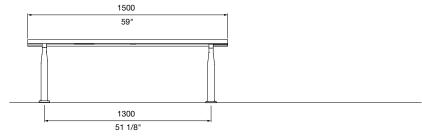

#### DIMENSIONS:

485W x 470H x various lengths (mm) 19 1/8" W x 18 1/2" H x x various lengths

Select one box per category to specify your product.

LENGTH:

□ \*815mm | 32 1/8"

□ 1500mm | 59"

□ 1800mm | 70 7/8"

#### Quick links:

streetfurniture.com/au/colour-chart/ streetfurniture.com/au/warranty/ streetfurniture.com/au/parts-promise/

FRONT VIEW 1500mm

1800mm