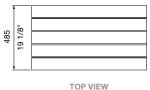

#### DIMENSIONS:

485W x 470H x various lengths (mm) 19 1/8" W x 18 1/2" H x x various lengths

Select one box per category to specify your product.

LENGTH:

□ \*815mm | 32 1/8"

□ 1500mm | 59"

□ 1800mm | 70 7/8"