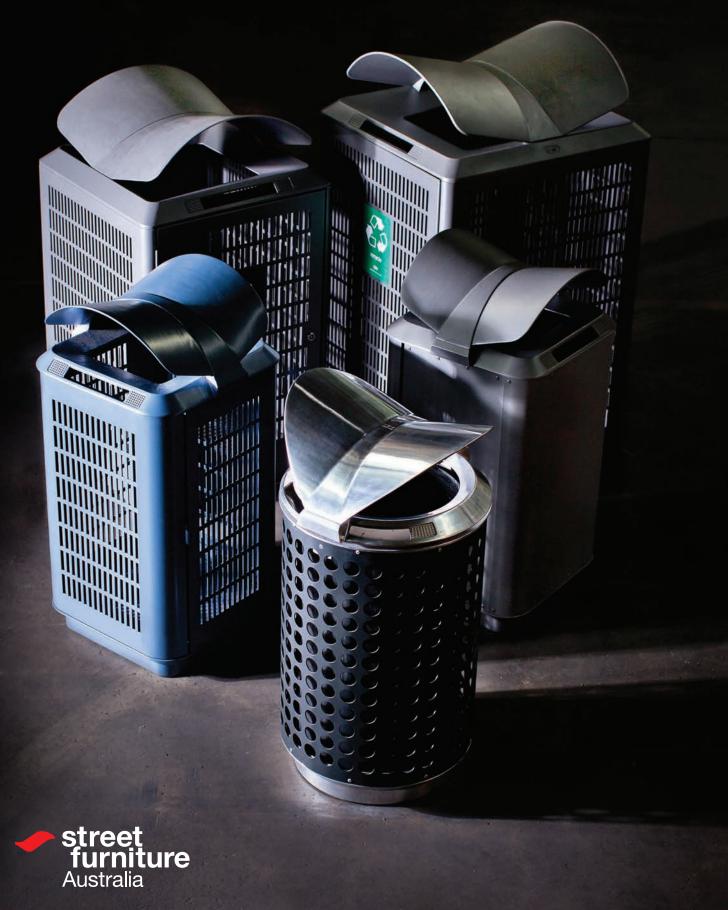

# monsoon roof

The iconic and innovative winged-roof makes the Monsoon Collection unique. Every aspect of the roof has been carefully considered and designed. The distinctive roof shape protects garbage and keeps the surrounding space clean and hygenic by:

Monsoon Bin LB8

03

05

body options

# 01

Monsoon Bin LB8 (80L) Wave | Saucer base

## 03

Monsoon Bin LB8 (80L) Slots | Saucer base

### 05

Monsoon Bin LB8 (80L) Solid | Hoop base

2

)4