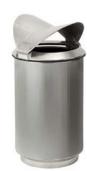

# 01

Monsoon Bin LB8 (80L) Wave | Saucer base

### 05

Monsoon Bin LB8 (80L) Solid | Hoop base

2

)4

#### 02

Monsoon Bin LB8 (80L) Solid | Saucer base