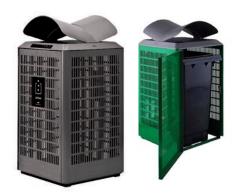

#### 04

Monsoon Bin Enclosure WBE-M Slots | Available in 120L, 140K and 240L

#### 03

Monsoon Bin Enclosure WBE-M Solid | Available in 120L, 140K and 240L