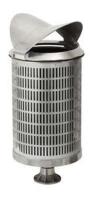

#### 04

Monsoon Bin Enclosure WBE-M Slots | Available in 120L, 140K and 240L

#### 03

Monsoon Bin Enclosure WBE-M Solid | Available in 120L, 140K and 240L