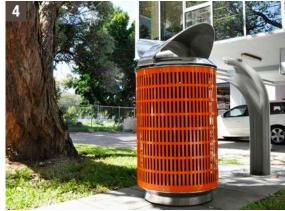

• Collecting cigarette butts using the integrated ash receptacle.

Integrated Ash Receptacle (optional) Monsoon Bin Enclosure 02

**Ultimo NSW** Monsoon Bin LB8

03

**Pyrmont NSW** Monsoon Bin LB10

05

Lid Operation Detail Monsoon Bin LB8 04 Alexandria NSW

Monsoon Bin LB8

03

05

body options