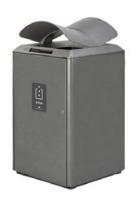

# 06

Triple Monsoon Recycling Centre WBE-M Slots | Available in 120L, 140K and 240L

### 05

Dual Monsoon Recycling Centre WBE-M Slots | Available in 120L, 140K and 240L