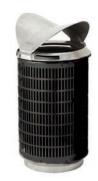

tects garbage and keeps the surrounding space clean and hygenic by:

• Stopping rainwater from filling the bin, preventing garbage putrification and bad odours. The shape of the roof tracks rainwater away from the edges, towards the support points and to the ground along the bin externals.

• Deterring birds and small rodents from entering, scavenging and perching on bins, a common problem in Australian cities and along coastal areas.

• Limiting the size of garbage items and preventing garbage overflow.

• Collecting cigarette butts using the integrated ash receptacle.





Integrated Ash Receptacle (optional) Monsoon Bin Enclosure 02

**Ultimo NSW** Monsoon Bin LB8







03

**Pyrmont NSW** Monsoon Bin LB10

05

Lid Operation Detail Monsoon Bin LB8 04 Alexandria NSW

Monsoon Bin LB8





03



05

body options



# 01

Monsoon Bin LB8 (80L) Wave | Saucer base

## 03

Monsoon Bin LB8 (80L) Slots | Saucer base

### 05

Monsoon Bin LB8 (80L) Solid | Hoop base



2



)4



### round base options



#### 02

Monsoon Bin LB8 (80L) Solid | Saucer base

# 04

Monsoon Bin LB8 (80L) Slots | Hoop base

## 06

Monsoon Bin LB8 (80L) Starburst | Hoop base





03



05



02



)4



06

## sign options



02 Monsoon City Bin LB10 (80L)

#### 04

Monsoon Bin Enclosure WBE-M Slots | Available in 120L, 140K and 240L

# 06

Triple Monsoon Recycling Centre WBE-M Slots | Available in 120L, 140K and 240L



# 01

Monsoon Bin Enclosure WBE-M No Lid | Slots | Available in 120L, 140K and 240L

#### 03

Monsoon Bin Enclosure WBE-M Solid | Available in 120L, 140K and 240L

### 05

Dual Monsoon