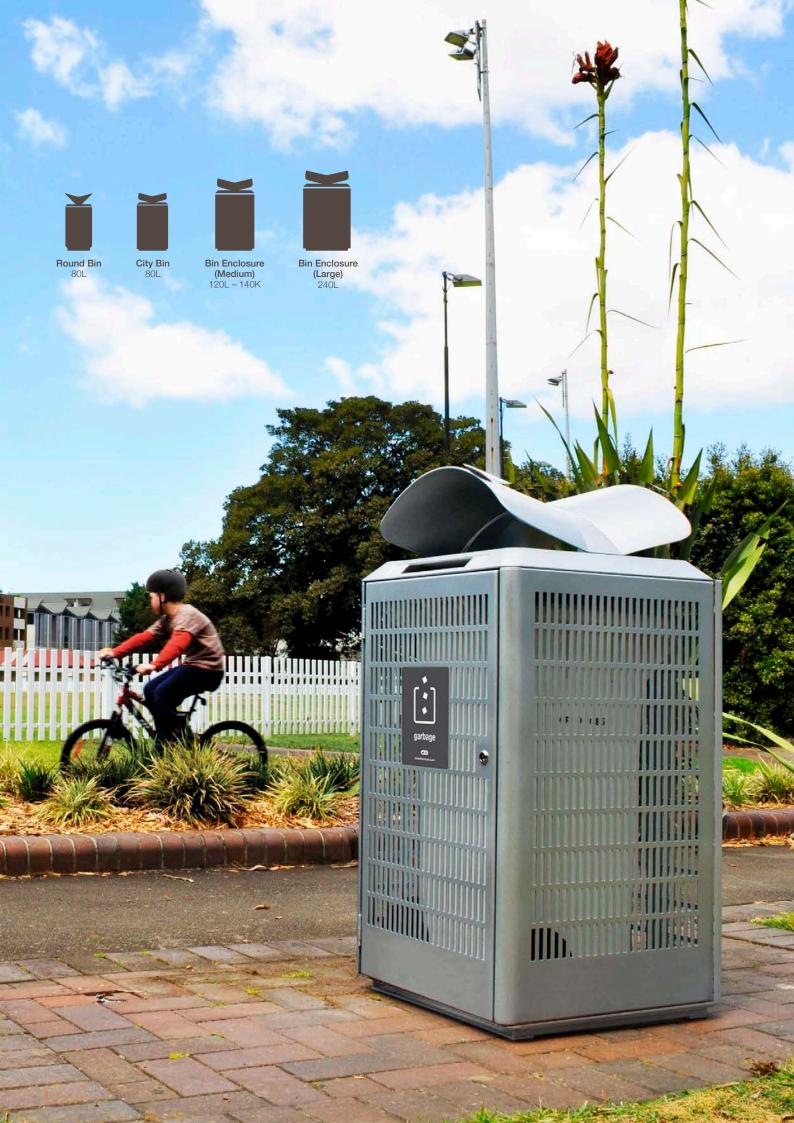

# monsoon roof

The iconic and innovative winged-roof makes the Monsoon Collection unique. Every aspect of the roof has been carefully considered and designed. The distinctive roof shape protects garbage and keeps the surrounding space clean and hygenic by:

• Stopping rainwater from filling the bin, preventing garbage putrification and bad odours. The shape of the roof tracks rainwater away from the edges, towards the support points and to the ground along the bin externals.

• Deterring birds and small rodents from entering, scavenging and perching on bins, a common problem in Australian cities and along coastal areas.

• Limiting the size of garbage items and preventing garbage overflow.

• Collecting cigarette butts using the integrated ash receptacle.

Integrated Ash Receptacle (optional) Monsoon Bin Enclosure 02

**Ultimo NSW** Monsoon Bin LB8

03

**Pyrmont NSW** Monsoon Bin LB10

05

Lid Operation Detail Monsoon Bin LB8 04 Alexandria NSW