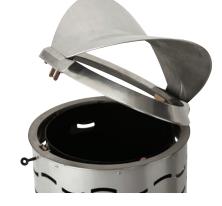

• Stopping rainwater from filling the bin, preventing garbage putrification and bad odours. The shape of the roof tracks rainwater away from the edges, towards the support points and to the ground along the bin externals.

• Deterring birds and small rodents from entering, scavenging and perching on bins, a common problem in Australian cities and along coastal areas.

• Limiting the size of garbage items and preventing garbage overflow.

• Collecting cigarette butts using the integrated ash receptacle.

Integrated Ash Receptacle (optional) Monsoon Bin Enclosure 02

**Ultimo NSW** Monsoon Bin LB8

03

**Pyrmont NSW** Monsoon Bin LB10

05

Lid Operation Detail Monsoon Bin LB8 04 Alexandria NSW