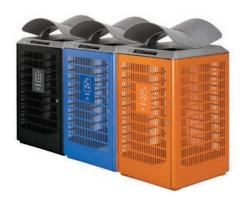

# 06

Triple Monsoon Recycling Centre WBE-M Slots | Available in 120L, 140K and 240L