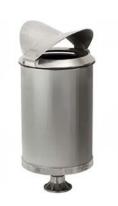

# 01

Monsoon Bin LB8 (80L) Wave | Saucer base

### 05

Monsoon Bin LB8 (80L) Solid | Hoop base

2

)4

#### 02

Monsoon Bin LB8 (80L) Solid | Saucer base