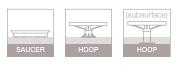

# 01

Monsoon Bin LB8 (80L) Wave | Saucer base

## 03

Monsoon Bin LB8 (80L) Slots | Saucer base

### 05

Monsoon Bin LB8 (80L) Solid | Hoop base

2

)4

### round base options

#### 02

Monsoon Bin LB8 (80L) Solid | Saucer base

# 04

Monsoon Bin LB8 (80L) Slots | Hoop base

## 06

Monsoon Bin LB8 (80L) Starburst | Hoop base

03

05

02

)4

06