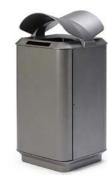

# 01

Monsoon Bin Enclosure WBE-M No Lid | Slots | Available in 120L, 140K and 240L