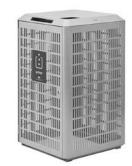

#### 04

Monsoon Bin Enclosure WBE-M Slots | Available in 120L, 140K and 240L

#### 03

Monsoon Bin Enclosure WBE-M Solid | Available in 120L, 140K and 240L