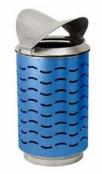

rotects garbage and keeps the surrounding space clean and hygenic by:

• Stopping rainwater from filling the bin, preventing garbage putrification and bad odours. The shape of the roof tracks rainwater away from the edges, towards the support points and to the ground along the bin externals.

• Deterring birds and small rodents from entering, scavenging and perching on bins, a common problem in Australian cities and along coastal areas.

• Limiting the size of garbage items and preventing garbage overflow.

• Collecting cigarette butts using the integrated ash receptacle.





Integrated Ash Receptacle (optional) Monsoon Bin Enclosure 02

**Ultimo NSW** Monsoon Bin LB8







03

**Pyrmont NSW** Monsoon Bin LB10

05

Lid Operation Detail Monsoon Bin LB8 04 Alexandria NSW

Monsoon Bin LB8





03



05

body options



# 01

Monsoon Bin LB8 (80L) Wave | Saucer base

## 03

Monsoon Bin LB8 (80L) Slots | Saucer base

### 05

Monsoon Bin LB8 (80L) Solid | Hoop base



2



)4



### round base options



#### 02

Monsoon Bin LB8 (80L) Solid | Saucer base

# 04

Monsoon Bin LB8 (80L) Slots | Hoop base

## 06

Monsoon Bin LB8 (80L) Starburst | Hoop base





03



05



02



)4



06

## sign options



02 Monsoon City Bin LB10 (80L)

#### 04

Monsoon Bin Enclosure WBE-M Slots | Available in 120L, 140K and 240L

# 06

Triple Monsoon Recycling Centre WBE-M Slots | Available in 120L, 140K and 240L



# 01

Monsoon Bin Enclosure WBE-M No Lid | Slots | Available in 120L, 140K and 240L

#### 03

Monsoon Bin Enclosure WBE-M Solid | Available in 120L, 140K and 240L

### 05

Dual Monsoo