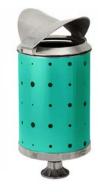

# 01

Monsoon Bin LB8 (80L) Wave | Saucer base

## 03

Monsoon Bin LB8 (80L) Slots | Saucer base

### 05

Monsoon Bin LB8 (80L) Solid | Hoop base

2

)4

#### 02

Monsoon Bin LB8 (80L) Solid | Saucer base