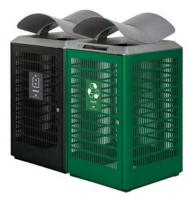

### 05

Dual Monsoon Recycling Centre WBE-M Slots | Available in 120L, 140K and 240L