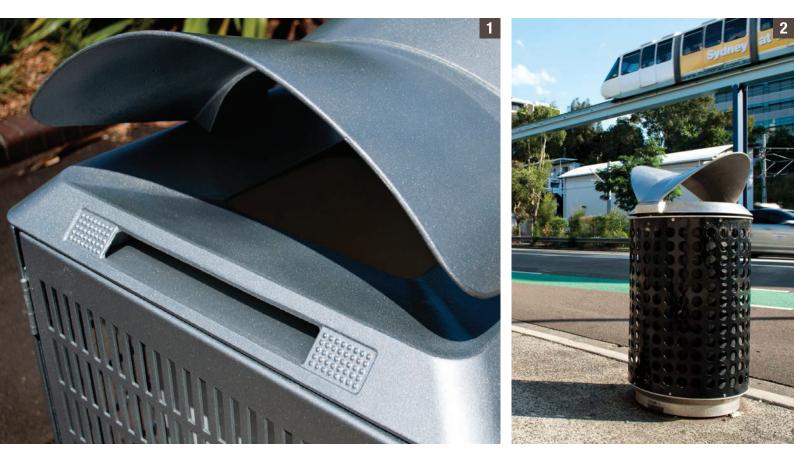

• Stopping rainwater from filling the bin, preventing garbage putrification and bad odours. The shape of the roof tracks rainwater away from the edges, towards the support points and to the ground along the bin externals.

• Deterring birds and small rodents from entering, scavenging and perching on bins, a common problem in Australian cities and along coastal areas.

• Limiting the size of garbage items and preventing garbage overflow.

• Collecting cigarette butts using the integrated ash receptacle.

Integrated Ash Receptacle (optional) Monsoon Bin Enclosure 02

**Ultimo NSW** Monsoon Bin LB8

03

**Pyrmont NSW** Monsoon Bin LB10

05

Lid Operation Detail Monsoon Bin LB8 04 Alexandria NSW