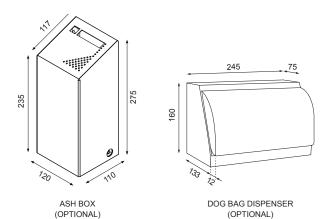

Qty 4 holes for M12 dynabolts

OPENING INSERT OPTIONS

SLOT

FRONT VIEW

FREESTANDING

FRONT VIEW SURFACE FIXED

BOTTOM VIEW

MOUNTING OPTIONS

Qty 4 holes for M12 dynabolts

SLOT

**OPENING INSERT OPTIONS** 

Qty 4 freestanding skids

SURFACE FIXED

FRONT VIEW FREESTANDING

MOUNTING OPTIONS

© Street Furniture Australia Pty Limited ABN 46 070 910 100