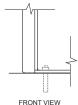

Qty 4 holes for M12 dynabolts

OPENING INSERT OPTIONS

SLOT

FRONT VIEW

FREESTANDING

FRONT VIEW SURFACE FIXED

BOTTOM VIEW

MOUNTING OPTIONS

Qty 4 holes for M12 dynabolts

SLOT

**OPENING INSERT OPTIONS** 

Qty 4 freestanding skids

SURFACE FIXED

FRONT VIEW FREESTANDING

MOUNTING OPTIONS

© Street Furniture Australia Pty Limited ABN 46 070 910 100