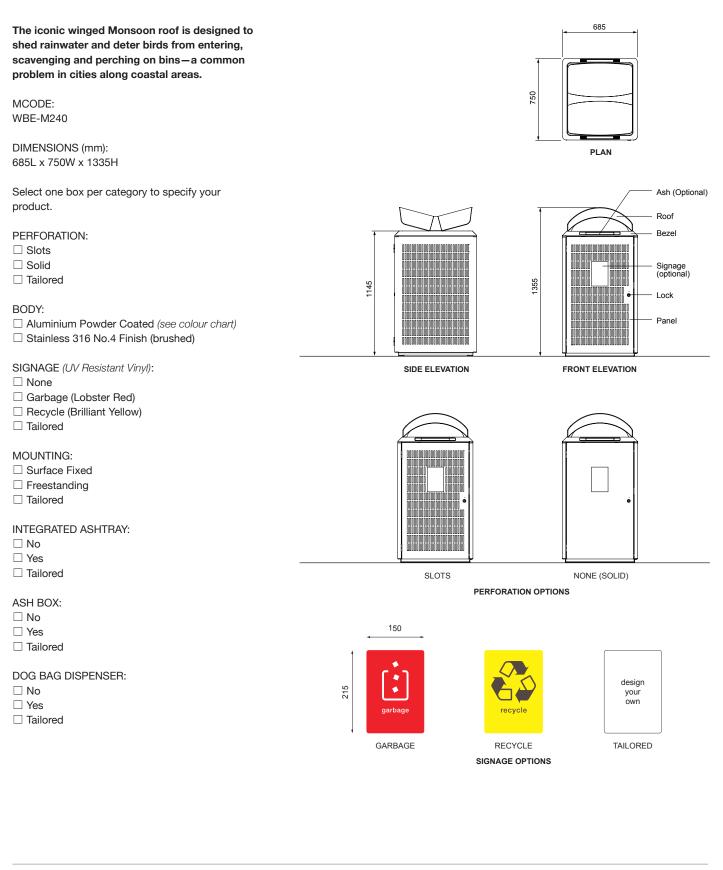

# monsoon bin enclosure 240L

Class: Litter Solutions | Family: Monsoon

#### November 2018

© Street Furniture Australia Pty Limited ABN 46 070 910 100

Australia 1800 027 799 United States +1 877 406 6434 International +61 2 8774 8888 **Email** info@streetfurniture.com N6 391 Park Road, Regents Park NSW 2143, Australia WBE-M240 SHEET 1/2

## monsoon bin enclosure 240L

Class: Litter Solutions | Family: Monsoon

### November 2018

## **OPENING INSERT:**

□ None

Circle (Brilliant Yellow)

- Slot (Brilliant Yellow)
- Tailored

Some options incur additional fees and lead time.

Qty 4 holes for M12 dynabolts

SLOT

**OPENING INSERT OPTIONS** 

Qty 4 freestanding skids

SURFACE FIXED

FRONT VIEW FREESTANDING

MOUNTING OPTIONS

© Street Furniture Australia Pty Limited ABN 46 070 910 100