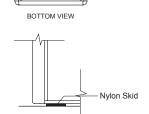

Qty 4 holes for M12 dynabolts

OPENING INSERT OPTIONS

SLOT

FRONT VIEW

FREESTANDING

FRONT VIEW SURFACE FIXED

BOTTOM VIEW

MOUNTING OPTIONS

Qty 4 holes for M12 dynabolts

SLOT

**OPENING INSERT OPTIONS** 

Qty 4 freestanding skids

SURFACE FIXED

FRONT VIEW FREESTANDING

MOUNTING OPTIONS

© Street Furniture Australia Pty Limited ABN 46 070 910 100