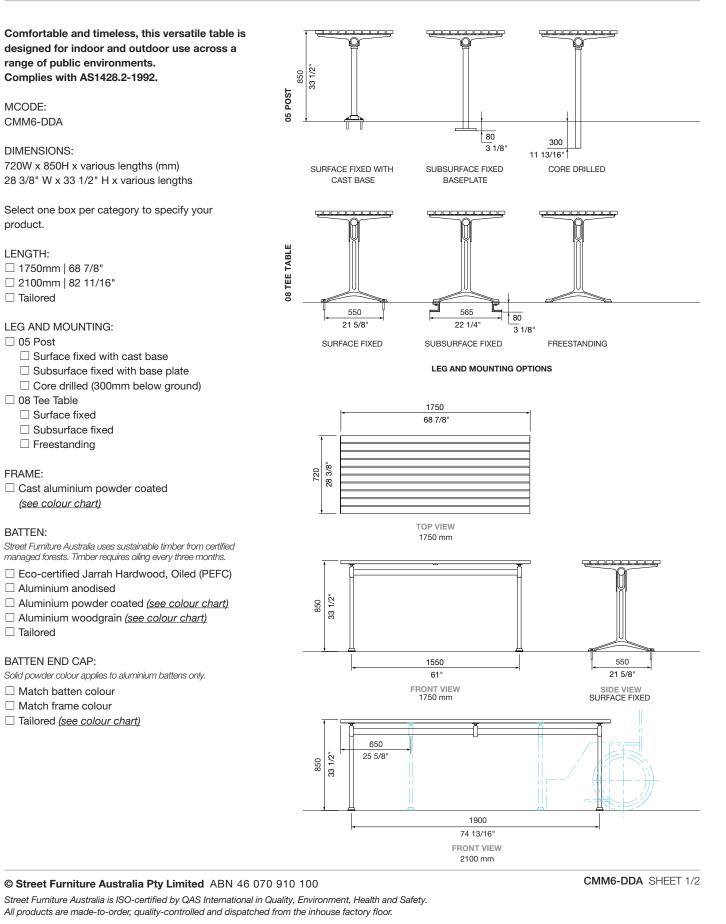

# mall dda table

Class: Tables | Family: Mall

## September 2020





# mall dda table

Class: Tables | Family: Mall

440

17 3/8

5ρ

2

## September 2020

### WHEELCHAIR ACCESS: When specifying DDA table with wheelchair access for one or both ends it must be fixed to the ground -surface fixed, subsurface fixed or core drilled. Side access □ Access from 1 end □ Access from both ends Tailored

### COMPATIBLE SEATING:

Mall DDA Seat (CMM7)

- □ Post leg for DDA setting (CMM705)
  - □ Surface fixed with cast base
  - □ Surface fixed with base plate
  - □ Subsurface fixed with base plate
  - Core drilled (300mm below ground)
- □ Tee leg for DDA setting(CMM706)
  - □ Surface fixed
- □ Subsurface fixed
- □ Mall Bench (CMM4)
  - □ Post leg for DDA setting (CMM405)
    - □ Surface fixed with cast base
    - □ Surface fixed with base plate
    - □ Subsurface fix