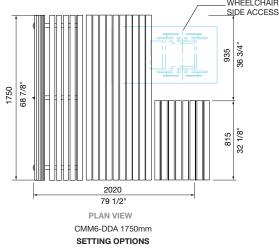

### WHEELCHAIR ACCESS: When specifying DDA table with wheelchair access for one or both ends it must be fixed to the ground -surface fixed, subsurface fixed or core drilled. Side access □ Access from 1 end □ Access from both ends Tailored

CMM6-DDA

SIDE VIEW

CMM406

CMM706

© Street Furniture Australia Pty Limited ABN 46 070 910 100

Street Furniture Australia is ISO-certified by QAS International in Quality. Environment. Health and Safety. All products are made-to-order, quality-controlled and dispatched from the inhouse factory floor.

CMM6-DDA SHEET 2/2