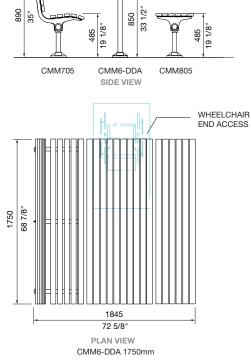

### COMPATIBLE SEATING:

Mall DDA Seat (CMM7)

- □ Post leg for DDA setting (CMM705)
  - □ Surface fixed with cast base
  - □ Surface fixed with base plate
  - □ Subsurface fixed with base plate
  - Core drilled (300mm below ground)
- □ Tee leg for DDA setting(CMM706)
  - □ Surface fixed
- □ Subsurface fixed
- □ Mall Bench (CMM4)
  - □ Post leg for DDA setting (CMM405)
    - □ Surface fixed with cast base
    - □ Surface fixed with base plate
    - □ Subsurface fixed with base plate
    - Core drilled (300mm below ground)
  - □ Tee leg for DDA setting(CMM406)
    - □ Surface fixed
    - □ Subsurface fixed
- □ Mall Slim Bench (CMM8)
- □ Splay Narrow leg (CMM803)
  - □ Surface fixed
  - □ Subsurface fixed
  - □ Post leg for DDA setting (CMM805)
    - $\Box$  Surface fixed with cast base
    - □ Surface fixed with base plate
    - $\Box$  Subsurface fixed with base plate
    - Core drilled (300mm below ground)
  - □ Tee Narrow leg for DDA setting (CMM809)
    - □ Surface fixed
    - □ Subsurface fixed

CMM6-DDA

SIDE VIEW

CMM406

CMM706

© Street Furniture Australia Pty Limited ABN 46 070 910 100

Street Furniture Australia is ISO-certified by QAS International in Quality. Environment. Health and Safety. All products are made-to-order, quality-controlled and dispatched from the inhouse factory floor.