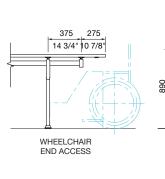

### WHEELCHAIR ACCESS: When specifying DDA table with wheelchair access for one or both ends it must be fixed to the ground -surface fixed, subsurface fixed or core drilled. Side access □ Access from 1 end □ Access from both ends Tailored