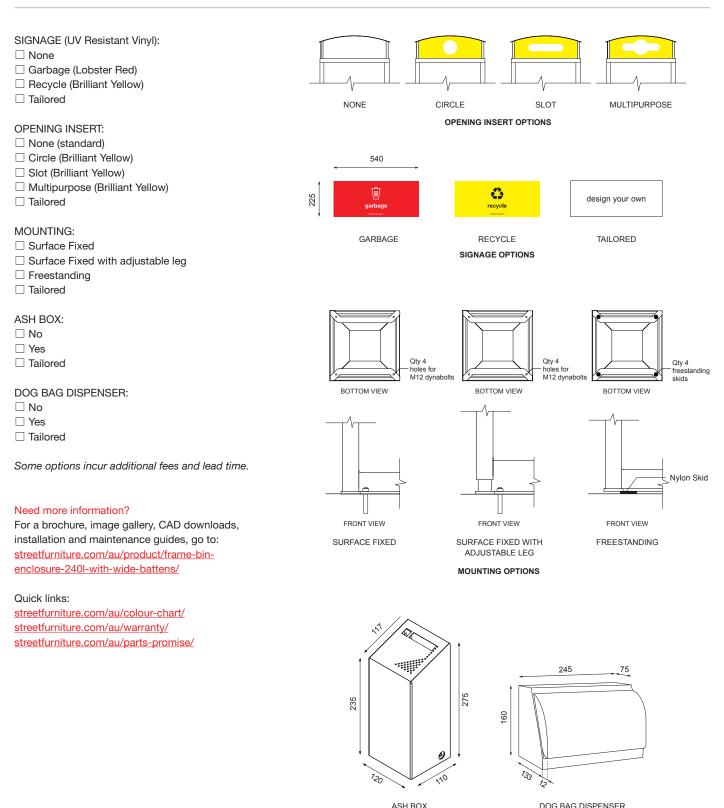

## frame bin enclosure 240L, with wide battens

Class: Litter Solutions | Family: Frame

## March 2019

DOG BAG DISPENSER (OPTIONAL)

© Street Furniture Australia Pty Limited ABN 46 070 910 100

Australia 1800 027 799 United States +1 877 406 6434 International +61 2 8774 8888 **Email** info@streetfurniture.com N6 391 Park Road, Regents Park NSW 2143, Australia WBE-nF240-WBAT SHEET 2/2

(OPTIONAL)