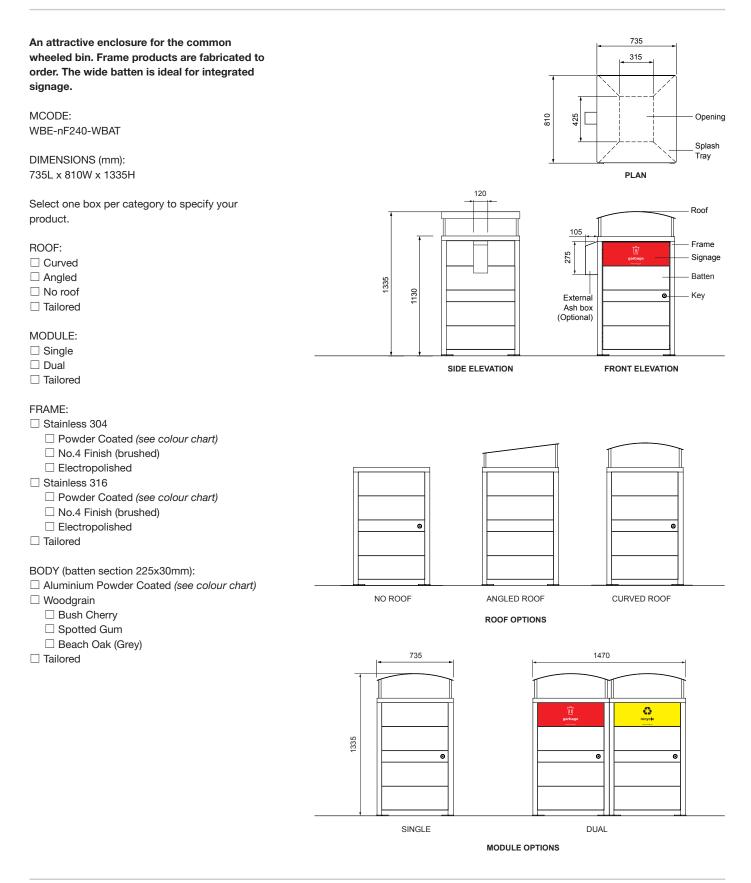

## frame bin enclosure 240L, with wide battens

Class: Litter Solutions | Family: Frame

## March 2019

© Street Furniture Australia Pty Limited ABN 46 070 910 100

Australia 1800 027 799 United States +1 877 406 6434 International +61 2 8774 8888 **Email** info@streetfurniture.com N6 391 Park Road, Regents Park NSW 2143, Australia WBE-nF240-WBAT SHEET 1/2