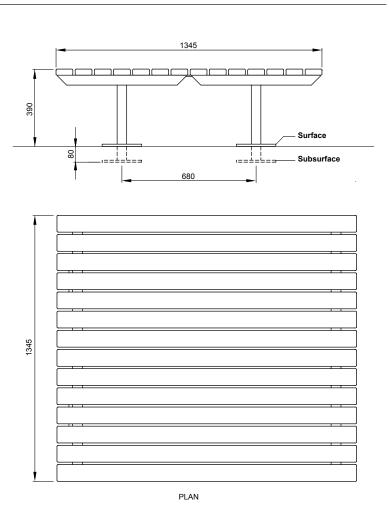

## **Dimensions (mm)**

1345W x 1500L X 390H

## Specifications

Tick one box per category to specify your product.

Bench Type: EB14 Product is assembled with two ET7 frames and two connectors.

Height:

□ 390mm

Specify \_\_\_\_\_

Length:

□ 1.5 m

Specify \_\_\_\_\_

BATTEN:

Section 85 x 30mm Aluminium Anodised (smooth surface)

Leg Support: Fabricated Aluminium Powder Coated\*

Mounting:

□ Surface

□ Subsurface

\* Please refer to Colour Chart for powder coat options.