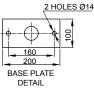

Specify \_\_\_\_\_

BATTEN:

Section 85 x 30mm Aluminium Anodised (smooth surface)

Leg Support: Fabricated Aluminium Powder Coated\*

Mounting:

□ Surface

□ Subsurface

\* Please refer to Colour Chart for powder coat options.