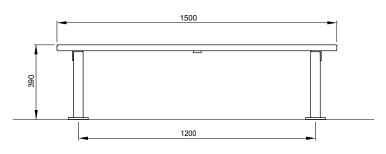

## **Dimensions (mm)**

1345W x 1500L X 390H

Tailoring is available for all Street Furniture products. Additional fees and lead times may apply.

ELEVATION

 street furniture Australia