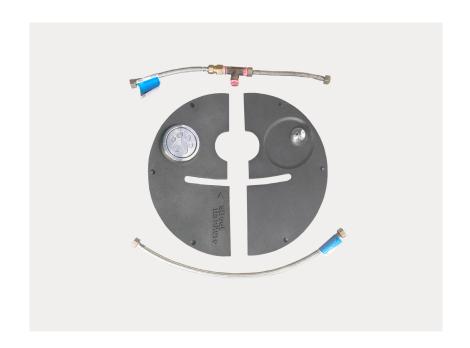

## dog bubbler retrofit kit

Class: Accessories | Family: Dog

October 2020

Any pre-existing Arqua Fountain with a round sump can be made into a dog bubbler with this handy retrofit kit. Please do not install the dog bubbler near sand, which may interfere with button activation.

MCODE: DF4-DBKIT

DIMENSIONS: Ø435L x 25H (mm) Ø17 1/8" x 1" H