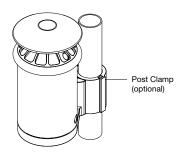

 $\hfill\square$  Wall-mount

☐ Bin-mount

 $\square$  Post clamp Ø60mm or Ø2 3/8" (no post)  $\square$  Post clamp Ø60mm or Ø2 3/8" with post

(1200mm or 47 1/4" H, surface fixed)

Some options incur additional fees and lead time.