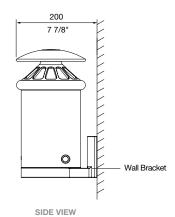

 $\hfill\square$  Wall-mount

☐ Bin-mount

 $\square$  Post clamp Ø60mm or Ø2 3/8" (no post)  $\square$  Post clamp Ø60mm or Ø2 3/8" with post

(1200mm or 47 1/4" H, surface fixed)

Some options incur additional fees and lead time.

## Quick links:

streetfurniture.com/au/colour-chart/ streetfurniture.com/au/warranty/ streetfurniture.com/au/parts-promise/

WALL MOUNT

FRONT VIEW

POST MOUNT

MOUNTING OPTIONS