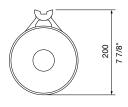

## street furniture australia

Best-selling ash cylinder, compact and easily fixed to posts, columns and walls. Security key provided.

MCODE:

AC1

DIMENSIONS:

150L x 200W x 300H (mm) 5 7/8" L x 7 7/8" W x 11 13/16" H