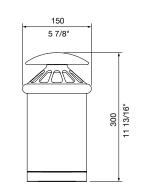

## street furniture australia

Best-selling ash cylinder, compact and easily fixed to posts, columns and walls. Security key provided.

MCODE:

AC1

DIMENSIONS:

150L x 200W x 300H (mm) 5 7/8" L x 7 7/8" W x 11 13/16" H

 $\hfill\square$  Wall-mount

☐ Bin-mount

 $\square$  Post clamp Ø60mm or Ø2 3/8" (no post)  $\square$  Post clamp Ø60mm or Ø2 3/8" with post

(1200mm or 47 1/4" H, surface fixed)

Some options incur additional fees and lead time.