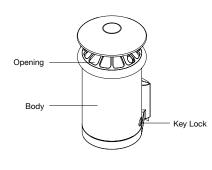

## street furniture australia

Best-selling ash cylinder, compact and easily fixed to posts, columns and walls. Security key provided.

MCODE:

AC1

DIMENSIONS:

150L x 200W x 300H (mm) 5 7/8" L x 7 7/8" W x 11 13/16" H