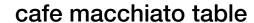

### **DIMENSIONS:**

Ø600 x various heights (mm) Ø23 5/8" x various heights

Select one box per category to specify your product.

#### HEIGHT:

- ☐ 480mm | 18 7/8" (coffee table)
- $\hfill\Box$  720mm | 28 3/8" (dining table)
- ☐ 1100mm | 43 5/16" (bar table)
- ☐ Tailored

### BASE AND MOUNTING:

- ☐ Base plate
  - $\square$  Surface fixed
  - ☐ Subsurface fixed
- ☐ Core drilled (300mm below ground)
- $\square$  Dome
  - ☐ Surface fixed
  - ☐ Freestanding

Some options incur additional fees and lead time.