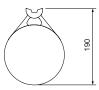

## A durable and easy to clean ash receptacle on a sturdy bollard base. Security key provided.

MCODE:

AC4

DIMENSIONS (mm):

ø250 x 275H

Select one box per category to specify your product.

CAPACITY:

□ 2L