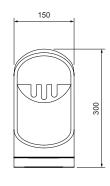

## A durable and easy to clean ash receptacle on a sturdy bollard base. Security key provided.

MCODE:

AC4

DIMENSIONS (mm):

ø250 x 275H

Select one box per category to specify your product.

CAPACITY:

□ 2L