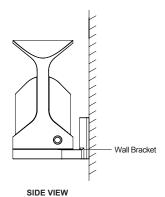

BODY:

☐ Cast Aluminium Polished

LOCK:

☐ Spring Lock

MOUNTING:

☐ Wall-mount☐ Bin-mount

☐ Post clamp Ø60mm (no post)

 $\square$  Post clamp Ø60mm with post

(1200mm H surface fixed)

 $\hfill\square$  Standalone with bollard surface-fixed

 $\hfill \square$  Standalone with bollard subsurface-fixed

□ Tailored

Some options incur additional fees and lead time.

## Quick links:

streetfurniture.com/au/colour-chart/ streetfurniture.com/au/warranty/ streetfurniture.com/au/parts-promise/

**TOP VIEW** 

WALL MOUNT

FRONT VIEW

MOUNTING OPTIONS

Opening

Body