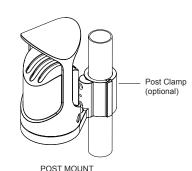

BODY:

☐ Cast Aluminium Polished

LOCK:

☐ Spring Lock

MOUNTING:

☐ Wall-mount☐ Bin-mount

☐ Post clamp Ø60mm (no post)

 $\square$  Post clamp Ø60mm with post

(1200mm H surface fixed)

 $\hfill\square$  Standalone with bollard surface-fixed

 $\hfill \square$  Standalone with bollard subsurface-fixed

□ Tailored

Some options incur additional fees and lead time.

## Quick links:

streetfurniture.com/au/colour-chart/ streetfurniture.com/au/warranty/ streetfurniture.com/au/parts-promise/

**TOP VIEW** 

WALL MOUNT

FRONT VIEW

MOUNTING OPTIONS

Opening

Body