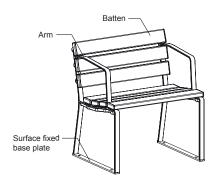

### BATTEN:

Street Furniture Australia uses sustainable timber from certified managed forests. Timber requires oiling every three months. For a timber look with low maintenance, choose aluminium woodgrain.

- ☐ Eco-certified hardwood oiled
- ☐ Aluminium anodised
- ☐ Aluminium powder coated (see colour chart)
- ☐ Aluminium woodgrain (see colour chart)
- ☐ Tailored

#### BATTEN END CAP:

Solid powder colour applies to aluminium battens only.

- ☐ Match batten colour
- ☐ Match frame colour
- ☐ Tailored (see colour chart)

# ARM:

- ☐ Integral arms
- ☐ No arms

Some options incur additional fees and lead time.