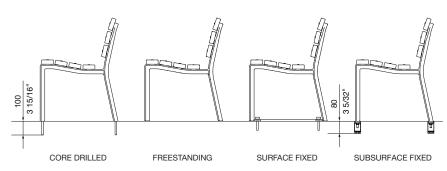

# MOUNTING:

- ☐ Freestanding
- $\square$  Surface fixed
- ☐ Subsurface fixed
- $\square$  Core drilled (100mm below ground)

# MOUNTING OPTIONS