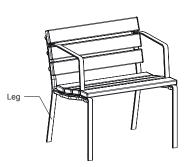

nding
- $\square$  Surface fixed
- ☐ Subsurface fixed
- $\square$  Core drilled (100mm below ground)

### BATTEN:

Street Furniture Australia uses sustainable timber from certified managed forests. Timber requires oiling every three months. For a timber look with low maintenance, choose aluminium woodgrain.

- ☐ Eco-certified hardwood oiled
- ☐ Aluminium anodised
- ☐ Aluminium powder coated (see colour chart)
- ☐ Aluminium woodgrain (see colour chart)
- ☐ Tailored

#### BATTEN END CAP:

Solid powder colour applies to aluminium battens only.

- ☐ Match batten colour
- ☐ Match frame colour
- ☐ Tailored (see colour chart)

# ARM:

- ☐ Integral arms
- ☐ No arms

Some options incur additional fees and lead time.





# MOUNTING OPTIONS



### FORUM SEAT

1-seater, surface fixed, with arms FS7



FORUM SEAT

1-seater, freestanding, with arms FS7



Class: Seats | Family: Forum

February 2022

## Need more information?

For a brochure, image gallery, CAD downloads, installation and maintenance guides, go to: streetfurniture.com/au/product/forum-seat/

## Quick links:

streetfurniture.com/au/colour-chart/ streetfurniture.com/au/warranty/ streetfurniture.com/au/parts-promise/



FRONT VIEW 4-SEATER LENGTH OPTIONS

1215

47 7/8

1215

47 7/8