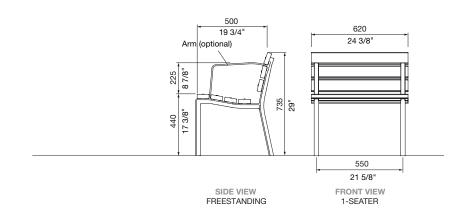

# **DIMENSIONS:**

555W x 735H x various lengths (mm) 21 7/8" W x 29" H x various lengths

Select one box per category to specify your product.

### LENGTH:

- ☐ 1-seater (620mm | 24 3/8")
- ☐ 3-seater (1500mm | 59")
- $\square$  3-seater extended (1800mm | 70 7/8")
- ☐ 4-seater (2500mm | 98 3/8")
- □ Tailored

# ARM:

- ☐ Integral arms
- ☐ No arms

Some options incur additional fees and lead time.