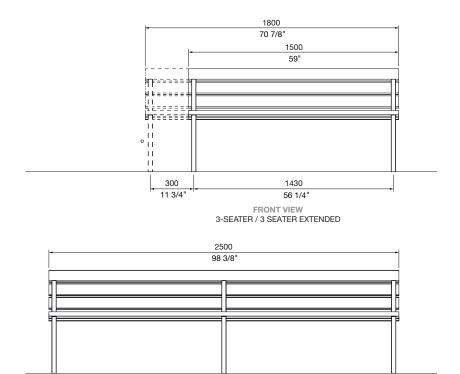

# **DIMENSIONS:**

555W x 735H x various lengths (mm) 21 7/8" W x 29" H x various lengths

Select one box per category to specify your product.

### LENGTH:

- ☐ 1-seater (620mm | 24 3/8")
- ☐ 3-seater (1500mm | 59")
- $\square$  3-seater extended (1800mm | 70 7/8")
- ☐ 4-seater (2500mm | 98 3/8")
- □ Tailored