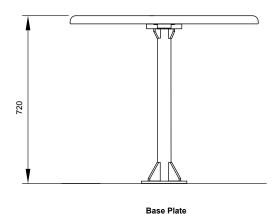

## Dimensions (mm)

Ø830W x 720H

## **Specifications**

Tick one box per category to specify your project.

TABLE TYPE:

T1

FEET:

Base Plate Reinforecd

MOUNTING:

Surface