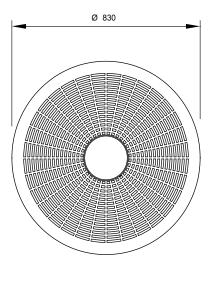

Feb 2015 T1-HD

## **General Description**

Durable, all-metal table with slotted cast aluminium top.

Seats four to five people.

## Dimensions (mm)

Ø830W x 720H

## **Specifications**

Tick one box per category to specify your project.

TABLE TYPE:

T1

FEET:

Base Plate Reinforecd

MOUNTING:

Surface

POWDER COAT FINISH:

Please refer to Colour Chart

Tailored options are available for all Street Furniture products. Additional fees and lead times may apply.

## **Related Products**

Cafe Stool, Square Table, Rectangular Table and Macchiato Table







Surface



PLAN VIEW
OF BASE PLATE



This technical sheet is copyright and owned by Street Furniture Australia Pty Limited ACN 070 910 100. You may download and use this technical sheet in unaltered form only for tendering our products to current or potential new clients. All rights are reserved. Any use of our technical sheet for purposes other than for the abovementioned purpose, is strictly prohibited without the prior written permission of Street Furniture Australia Pty Limited, Level 1, 52-58 William Street, East Sydney NSW 2011. Street Furniture Australia Pty Limited reserves the right to make modifications to product specifications without prior notice.