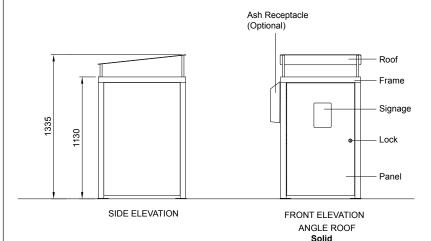

### **Dimensions (mm)**

725W x 810D x 1335H

### Specifications

BIN ENCLOSURE TYPE: WBE–F240 (Fits 240L wheeled bin)

ROOF:

- □ Angle
- □ Curve
- □ No Roof

### BODY:

- □ Solid
- □ Holes
- □ Slots
- □ Battens, Premium Hardwood Oiled\*

\*Street Furniture uses sustainably sourced timber that has received FSC or PEFC certification. If you require a specific certification type, please inform your sales representative.