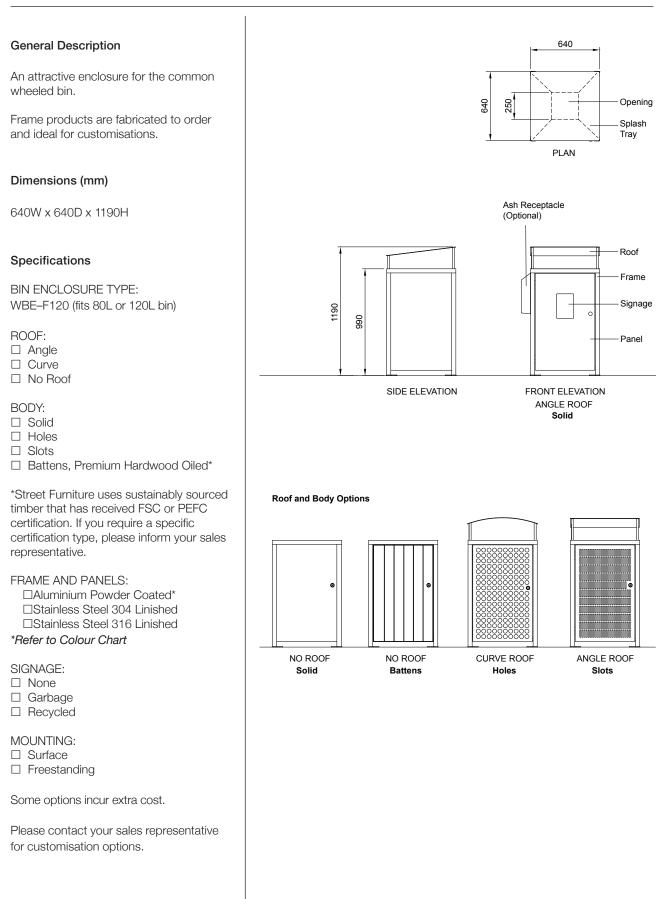

### **Dimensions (mm)**

705W x 705D x 1190H

### Specifications

**BIN ENCLOSURE TYPE:** WBE-F140K (fits 140K wheeled bin)

ROOF:

□ Angle

- □ Curve
- □ No Roof

BODY:

- □ Solid
- □ Holes
- □ Slots

□ Battens, Premium Hardwood Oiled\*

### FRAME AND PANELS:

- □ Aluminium Powder Coated\*
- $\Box$

\*Refer to Colour Chart

### SIGNAGE:

- □ None
- □ Garbage

### MOUNTING:

- □ Surface

Some options incur extra cost.

for customisation options.

street ture Australia