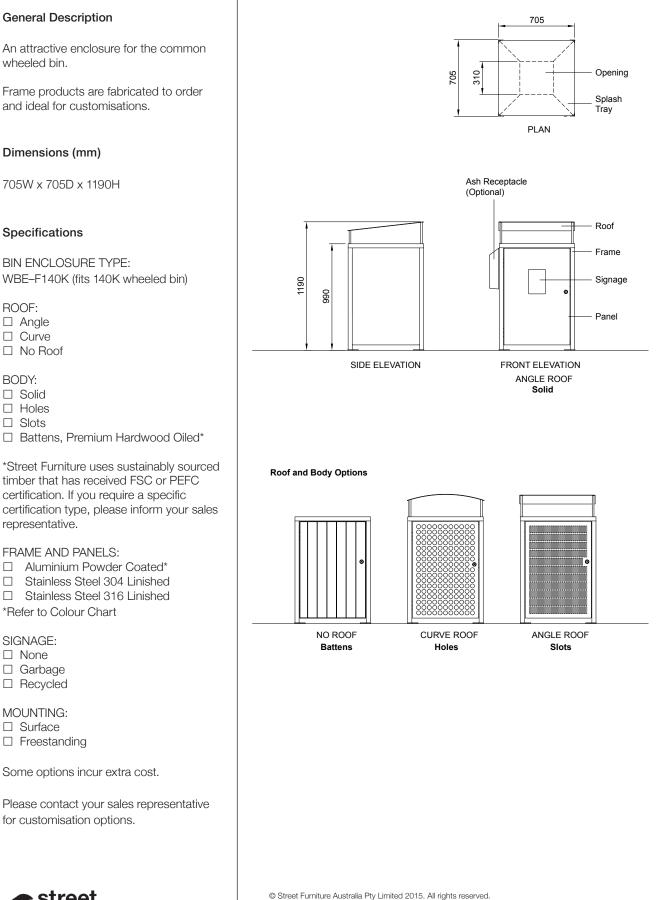

### **Dimensions (mm)**

705W x 705D x 1190H

### Specifications

**BIN ENCLOSURE TYPE:** WBE-F140K (fits 140K wheeled bin)

ROOF:

□ Angle

- □ Curve
- □ No Roof

BODY:

- □ Solid
- □ Holes
- □ Slots

□ Battens, Premium Hardwood Oiled\*

### FRAME AND PANELS:

- □ Aluminium Powder Coated\*
- $\Box$

\*Refer to Colour Chart

### SIGNAGE:

- □ None
- □ Garbage

### MOUNTING:

- □ Surface

Some options incur extra cost.

for customisation options.

street ture Australia