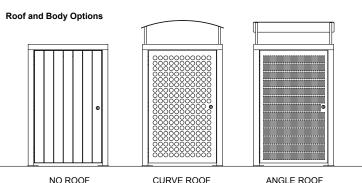

### BODY:

- □ Solid
- □ Holes
- □ Slots
- □ Battens, Premium Hardwood Oiled\*

\*Street Furniture uses sustainably sourced timber that has received FSC or PEFC certification. If you require a specific certification type, please inform your sales representative.

### MOUNTING:

- Surface
- □ Freestanding

Some options incur extra cost.

Please contact your sales representative for customisation options.

frame bin enclosure 240L

810

420

Holes

NO ROOF Battens ANGLE ROOF Slots

© Street Furniture Australia Pty Limited 2015. All rights reserved.

This technical sheet is copyright and owned by Street Furniture Australia Pty Limited ACN 070 910 100. You may download and use this technical sheet in unaltered form only for tendering our products to current or potential new clients. All rights are reserved. Any use of our technical sheet for purposes other than for the abovementioned purpose, is strictly prohibited without the prior written permission of Street Furniture Australia Pty Limited, Level 1, 52-58 William Street, East Sydney NSW 2011. Street Furniture Australia Pty Limited reserves the right to make modifications to product specifications without prior notice.