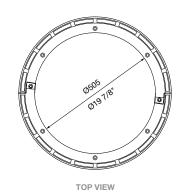

MCODE: TG6

I GO

DIMENSIONS: Ø725 x 1395H (mm) Ø28 1/2" x 54 7/8" H

Select one box per category to specify your product.

FINISH:

☐ Powder coated (see colour chart)

☐ Tailored

Some options incur additional fees and lead time.