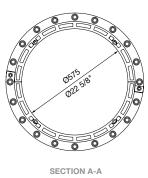

MCODE: TG6

I GO

DIMENSIONS: Ø725 x 1395H (mm) Ø28 1/2" x 54 7/8" H

Select one box per category to specify your product.

FINISH:

☐ Powder coated (see colour chart)

☐ Tailored

Some options incur additional fees and lead time.