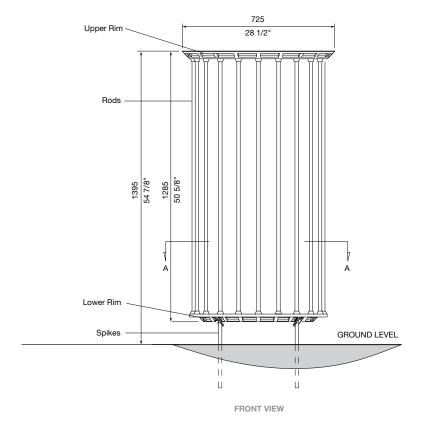

Class: Planters and Tree Surrounds | Family: Silva

October 2020

Stylish guard constructed of cast aluminium rims and steel posts. Supplied in halves and bolted together on-site for easy installation. Install by push-fitting in ground or bolting to a Street Furniture grate.

MCODE: TG6

I GO

DIMENSIONS: Ø725 x 1395H (mm) Ø28 1/2" x 54 7/8" H

Select one box per category to specify your product.

FINISH:

☐ Powder coated (see colour chart)

☐ Tailored

Some options incur additional fees and lead time.