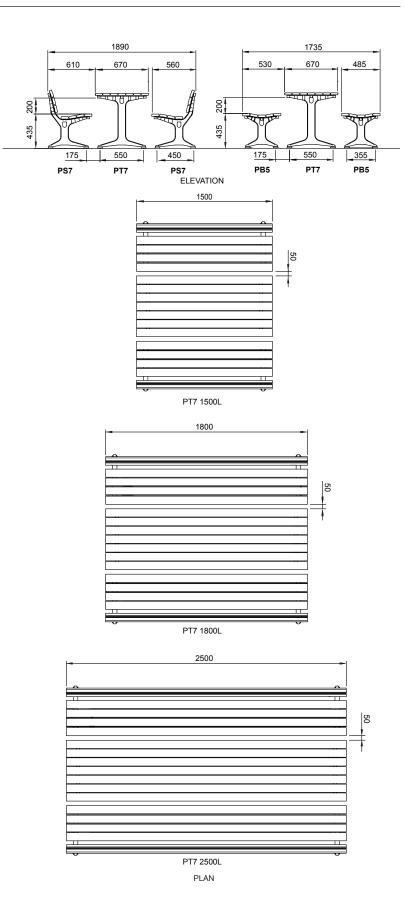

#### Dimensions (mm)

Various

#### TABLE (MM):

- ☐ PT7 1500L
- ☐ PT7 1800L
- ☐ PT7 2500L

## SEAT (MM):

- ☐ PS7 1500L
- ☐ PS7 1800L
- ☐ PS7 2500L

#### BENCH (MM):

- ☐ PB5 1500L
- ☐ PB5 1800L
- □ PB5 2500L

#### BATTEN:

Section 85x30mm

- ☐ Eco-certified Hardwood Oiled
- ☐ Aluminium Anodised