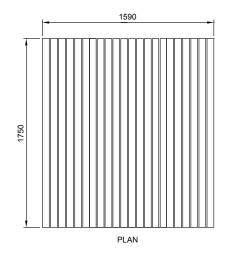

pecifications**

Tick one box per category to specify your project.

TABLE TYPE: CMM608

**COMPATIBLE SEATS:** 

Bench

- ☐ CMM809 Tee
- ☐ CMM804 Pedestal
- ☐ CMM805 Post
- ☐ CMM810 Wall

Seat

- ☐ CMM501 Splay
- ☐ CMM502 Arch
- ☐ CMM504 Pedestal
- ☐ CMM505 Post
- ☐ CMM506 Tee
- ☐ CMM507 Wall

# BATTENS:

Section 63 x 30mm

- ☐ Eco-certified Hardwood Oiled\*
- ☐ Aluminium Anodised
- ☐ Woodgrain Aluminium Bush Cherry
- ☐ Woodgrain Aluminium Casuarina
- ☐ Woodgrain Aluminium Grey
- \*Street Furniture uses sustainably sourced local timber from certified managed forests.

# MOUNTING:

- ☐ Surface
- ☐ Subsurface
- □ Freestanding

#### POWDER COAT FINISH:

Please refer to Colour Chart

Tailored options are available for all Street Furniture products. Additional fees and lead times may apply.







| [               | SPLAY  | ARCH   | PEDESTAL | POST   | TEE    | WALL   |
|-----------------|--------|--------|----------|--------|--------|--------|
| Mall DDA Seat   |        | X      |          |        |        |        |
|                 | CMM501 | CMM502 | CMM504   | CMM505 | CMM506 | CMM507 |
| Mall Slim Bench |        |        |          |        |        |        |
|                 |        |        | CMM804   | CMM805 | CMM809 | CMM810 |

© Street Furniture Australia Pty Limited 2015. All rights reserved.

This technical sheet is copyright and owned by Street Furniture Australia Pty Limited ACN 070 910 100. You may download and use this technical sheet in unaltered form only for tendering our products to current or potential new clients. All rights are reserved. Any use o