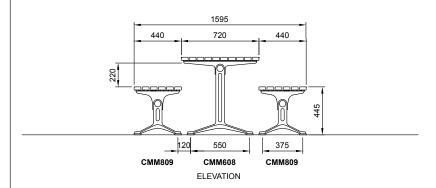

### Dimensions (mm)

1590W x 720H x 1750L

#### **Specifications**

Tick one box per category to specify your project.

TABLE TYPE: CMM608

**COMPATIBLE SEATS:** 

Bench

- ☐ CMM809 Tee
- ☐ CMM804 Pedestal
- ☐ CMM805 Post
- ☐ CMM810 Wall

Seat

- ☐ CMM501 Splay
- ☐ CMM502 Arch
- ☐ CMM504 Pedestal
- ☐ CMM505 Post
- ☐ CMM506 Tee
- ☐ CMM507 Wall