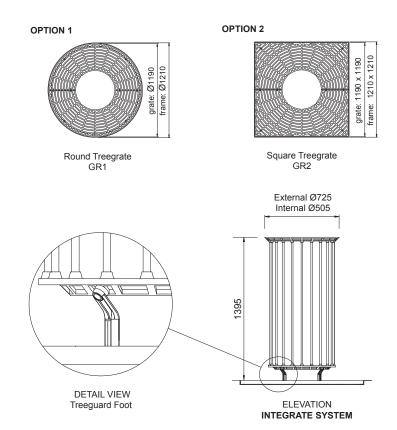

### Dimensions (mm)

Height - 1395mm

### TREE PROTECTION TYPE:

☐ TG6 + GR1 (round grate)

☐ TG6 + GR2 (square grate)

### **GUARD RIM AND GRATE:**

Material - Cast aluminium

Finish - Powdercoat\*

#### **GUARD POSTS AND GRATE FRAMES**

Material - HDG steel

Finish – Powdercoat\*

\*See Colour Chart for powdercoat options

#### MOUNTING:

Tree Guard – Feet bolt fix to grat Grate – Frame set flush with pavement; Grates bolt together and then to frame.

The above specifications are for Street Furniture standard products. For customisation requirements, please contact a sales representative.