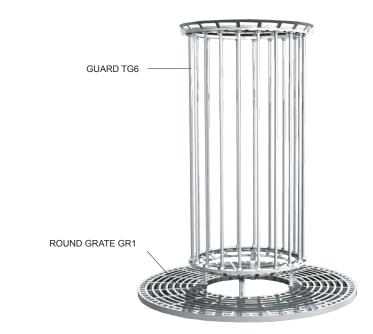

July 2011 TG6 + (GR1 or GR2)

# **General Description**

Integrated guard and grate system constructed of cast aluminium and high-strength steel posts.

Guard and grate fitted together with unique foot bracket.

Supplied in halves and bolted together on-site for ease of installation.

### TREE PROTECTION TYPE:

☐ TG6 + GR1 (round grate)

☐ TG6 + GR2 (square grate)