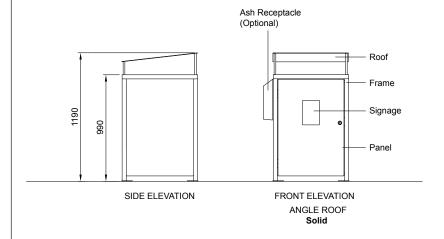

#### Dimensions (mm)

705W x 705D x 1190H

#### **Specifications**

BIN ENCLOSURE TYPE: WBE-F140K (fits 140K wheeled bin)

ROOF:

- ☐ Angle
- □ Curve
- ☐ No Roof

BODY:

- ☐ Solid
- ☐ Holes
- ☐ Slots
- ☐ Battens, Premium Hardwood Oiled\*

\*Street Furniture uses sustainably sourced timber that has received FSC or PEFC certification. If you require a specific certification type, please inform your sales representative.

## FRAME AND PANELS:

- ☐ Aluminium Powder Coated\*
- ☐ Stainless Steel 304 Linished
- ☐ Stainless Steel 316 Linished
- \*Refer to Colour Chart

SIGNAGE:

- □ None
- ☐ Garbage
- ☐ Recycled

MOUNTING:

- ☐ Surface
- □ Freestanding