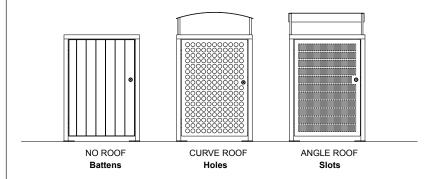

#### **Specifications**

BIN ENCLOSURE TYPE: WBE-F140K (fits 140K wheeled bin)

ROOF:

- ☐ Angle
- □ Curve
- ☐ No Roof

BODY:

- ☐ Solid
- ☐ Holes
- ☐ Slots
- ☐ Battens, Premium Hardwood Oiled\*

\*Street Furniture uses sustainably sourced timber that has received FSC or PEFC certification. If you require a specific certification type, please inform your sales representative.

#### **Roof and Body Options**

 $\ensuremath{\mathbb{O}}$  Street Furniture Australia Pty Limited 2015. All rights reserved.

This technical sheet is copyright and owned by Street Furniture Australia Pty Limited ACN 070 910 100. You may download and use this technical sheet in unaltered form only for tendering our products to current or potential new clients. All rights are reserved. Any use of our technical sheet for purposes other than for the abovementioned purpose, is strictly prohibited without the prior written permission of Street Furniture Australia Pty Limited, Level 1, 52-58 William Street, East Sydney NSW 2011. Street Furniture Australia Pty Limited reserves the right to make modifications to product specifications without prior notice.