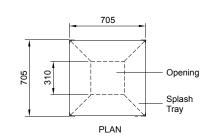

ated to order and ideal for customisations.

#### Dimensions (mm)

705W x 705D x 1190H

#### **Specifications**

BIN ENCLOSURE TYPE: WBE-F140K (fits 140K wheeled bin)

ROOF:

- ☐ Angle
- □ Curve
- ☐ No Roof

BODY:

- ☐ Solid
- ☐ Holes
- ☐ Slots
- ☐ Battens, Premium Hardwood Oiled\*

\*Street Furniture uses sustainably sourced timber that has received FSC or PEFC certification. If you require a specific certification type, please inform your sales representative.

## FRAME AND PANELS:

- ☐ Aluminium Powder Coated\*
- ☐ Stainless Steel 304 Linished
- ☐ Stainless Steel 316 Linished
- \*Refer to Colour Chart

SIGNAGE:

- □ None
- ☐ Garbage
- ☐ Recycled

MOUNTING:

- ☐ Surface
- □ Freestanding

Some options incur extra cost.

Please contact your sales representative for customisation options.





#### **Roof and Body Options**





 $\ensuremath{\mathbb{O}}$  Street Furniture Australia Pty Limited 2015. All rights reserved.

This technical sheet is copyright and owned by Street Furniture Australia Pty Limited ACN 070 910 100. You may download and use this technical sheet in unaltered form only for tendering our products to current or potential new clients. All rights are reserved. Any use of our technical sheet for purposes other than for the abovementioned purpose, is strictly prohibited without the prior written permission of Street Furniture Australia Pty Limited, Level 1, 52-58 William Street, East Sydney NSW 2011. Street Furniture Australia Pty Limited reserves the right to make modifications to product specifications without prior notice.