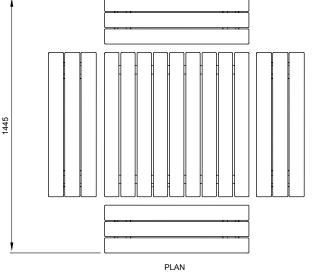

#### Specifications

Tick one box per category to specify your product.

SETTING TYPE: ET9 Table x 1 EB3 Bench 815L x 4

TABLE: Standard (4 slim benches)

AGE GROUP:

- □ Kindergarten to Year 3
- □ Year 4 to 6
- □ Year 7 to 9
- □ Standard
- □ Specify\_\_\_\_\_