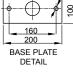

fees and lead times may apply.





| Grade             | K - Y3 | Y4 - 6 | Y7 - 9  | Standard |                                                                 |
|-------------------|--------|--------|---------|----------|-----------------------------------------------------------------|
| Age (years)       | 5 - 8  | 9 -12  | 13 - 15 | 16 +     | $ \uparrow\uparrow\uparrow\downarrow\uparrow\downarrow\uparrow$ |
| Bench Height (mm) | 330    | 390    | 430     | 450      |                                                                 |
| Table Height (mm) | 530    | 590    | 730     | 760      | 200                                                             |
|                   |        |        | •       |          |                                                                 |



2 HOLES Ø14

# street furniture Australia

#### © Street Furniture Australia Pty Limited 2015. All rights reserved.

This technical sheet is copyright and owned by Street Furniture Australia Pty Limited ACN 070 910 100. You may download and use this technical sheet in unaltered form only for tendering our products to current or potential new clients. All rights are reserved. Any use of our technical sheet for purposes other than for the abovementioned purpose, is strictly prohibited without the prior written permission of Street Furniture Australia Pty Limited, Level 1, 52-58 William Street, East Sydney NSW 2011. Street Furniture Australia Pty Limited reserves the right to make modifications to product specifications without prior notice.

## Feb 2015

# escola setting accessible

abovem