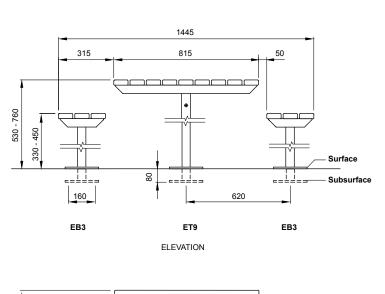

#### Specifications

Tick one box per category to specify your product.

SETTING TYPE: ET9 Table x 1 EB3 Bench 815L x 4

TABLE: Standard (4 slim benches)

AGE GROUP:

- □ Kindergarten to Year 3
- □ Year 4 to 6
- □ Year 7 to 9
- □ Standard
- □ Specify\_\_\_\_\_

BATTEN:

Section 85 x 30mm Aluminium Anodised (smooth surface)

LEG SUPPORT: Fabricated Aluminium Powder Coated\*

### MOUNTING:

- □ Surface
- □ Subsurface

\* Please refer to Colour Chart for powder coat options.

Tailoring is available for all Street Furniture products. Additional fees and lead times may apply.

| Grade             | K - Y3 | Y4 - 6 | Y7 - 9  | Standard |                                                                 |
|-------------------|--------|--------|---------|----------|-----------------------------------------------------------------|
| Age (years)       | 5 - 8  | 9 -12  | 13 - 15 | 16 +     | $ \uparrow\uparrow\uparrow\downarrow\uparrow\downarrow\uparrow$ |
| Bench Height (mm) | 330    | 390    | 430     | 450      |                                                                 |
| Table Height (mm) | 530    | 590    | 730     | 760      | 200                                                             |
|                   |        |        | •       |          |                                                                 |

2 HOLES Ø14