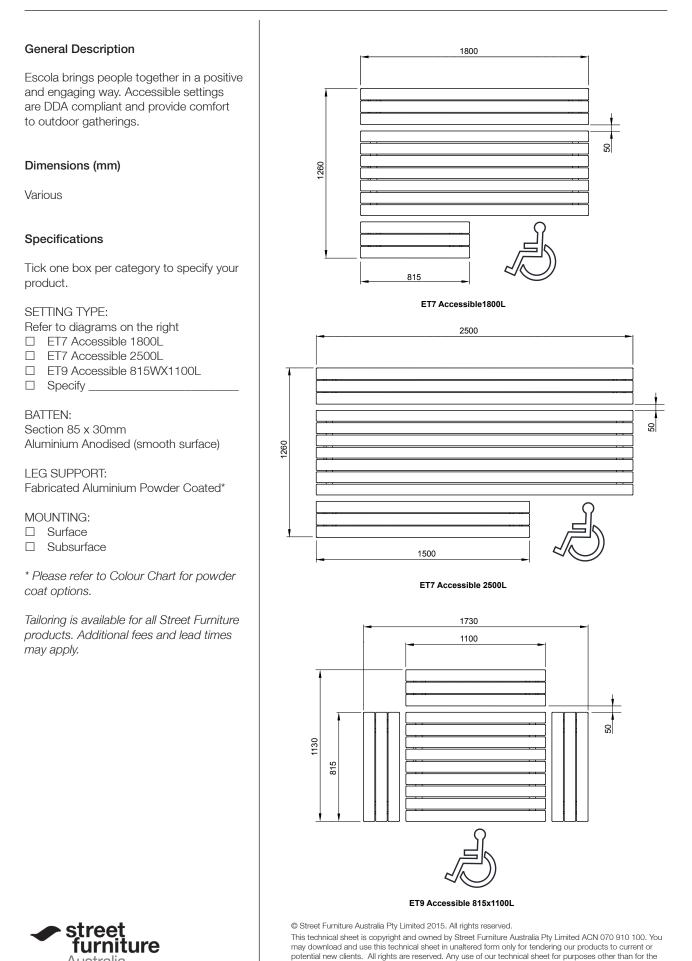

#### Specifications

Tick one box per category to specify your product.

SETTING TYPE: ET9 Table x 1 EB3 Bench 815L x 4

TABLE: Standard (4 slim benches)

AGE GROUP:

- □ Kindergarten to Year 3
- □ Year 4 to 6
- □ Year 7 to 9
- □ Standard
- □ Specify\_\_\_\_\_

BATTEN:

Section 85 x 30mm Aluminium Anodised (smooth surface)

LEG SUPPORT: Fabricated Aluminium Powder Coated\*

### MOUNTING:

- □ Surface
- □ Subsurface

\* Please refer to Colour Chart for powder coat options.

Tailoring is available for all Street Furniture products. Additional fees and lead times may apply.

| Grade             | K - Y3 | Y4 - 6 | Y7 - 9  | Standard |                                                                 |
|-------------------|--------|--------|---------|----------|-----------------------------------------------------------------|
| Age (years)       | 5 - 8  | 9 -12  | 13 - 15 | 16 +     | $ \uparrow\uparrow\uparrow\downarrow\uparrow\downarrow\uparrow$ |
| Bench Height (mm) | 330    | 390    | 430     | 450      |                                                                 |
| Table Height (mm) | 530    | 590    | 730     | 760      | 200                                                             |
|                   |        |        | •       |          |                                                                 |