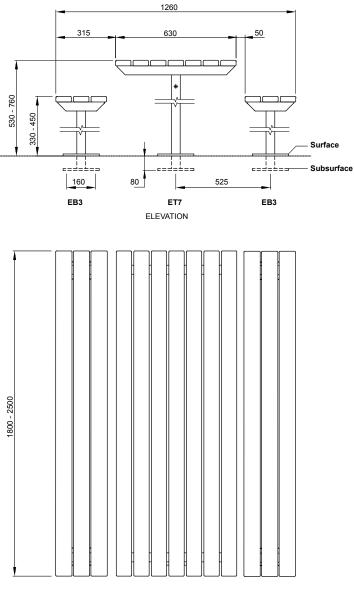

# escola setting long

ET7 | EB3

#### Specifications

Tick one box per category to specify your product.

SETTING TYPE: ET7 Table x 1 EB3 Slim Benches x 2

#### LENGTH:

- 🗆 1.5 m
- 🗆 1.8 m
- □ 2.5 m
- □ Specify \_

HEIGHT:

- □ Kindergarten to Year 3
- □ Year 4 to 6
- □ Year 7 to 9
- □ Standard
- □ Specify \_\_\_\_\_

#### BATTEN:

Section 85 x 30mm Aluminium Anodised (smooth surface)

LEG SUPPORT: Fabricated Aluminium Powder Coated\*

## MOUNTING:

- □ Surface
- □ Subsurface

\* Please refer to Colour Chart for powder coat options.

Tailoring is available for all Street Furniture products. Additional fees and lead times may apply.

PLAN

#### 2 HOLES Ø14

| Grade             | K - Y3 | Y4 - 6 | Y7 - 9  | Standard |
|-------------------|--------|--------|---------|----------|
| Age (years)       | 5 - 8  | 9 -12  | 13 - 15 | 16 +     |
| Bench Height (mm) | 330    | 390    | 430     | 450      |
| Table Height (mm) | 530    | 590    | 730     | 760      |