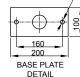

#### 2 HOLES Ø14

| Grade             | K - Y3 | Y4 - 6 | Y7 - 9  | Standard |
|-------------------|--------|--------|---------|----------|
| Age (years)       | 5 - 8  | 9 -12  | 13 - 15 | 16 +     |
| Bench Height (mm) | 330    | 390    | 430     | 450      |
| Table Height (mm) | 530    | 590    | 730     | 760      |