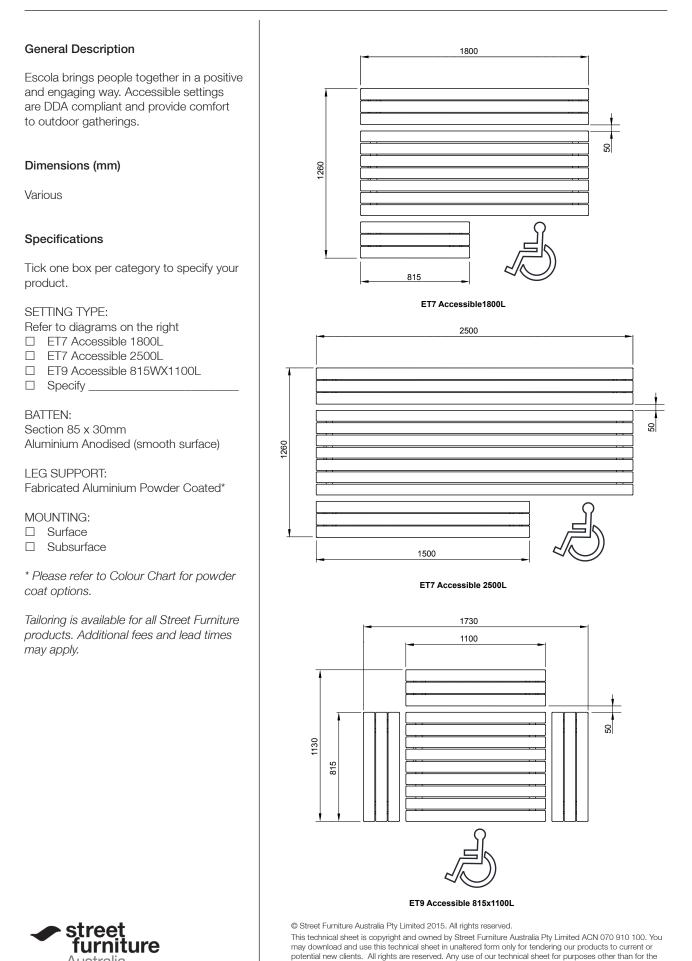

# escola setting accessible

abovementioned purpose, is strictly prohibited without the prior written permission of Street Furniture Australia Pty Limited, Level 1, 52-58 William Street, East Sydney NSW 2011. Street Furniture Australia Pty Limited

reserves the right to make modifications to product specifications without prior notice.

ET7 or ET9 | EB3

Australia 1800 027 799 streetfurniture.com

#### Specifications

Tick one box per category to specify your product.

SETTING TYPE: ET7 Table x 1 EB3 Slim Benches x 2